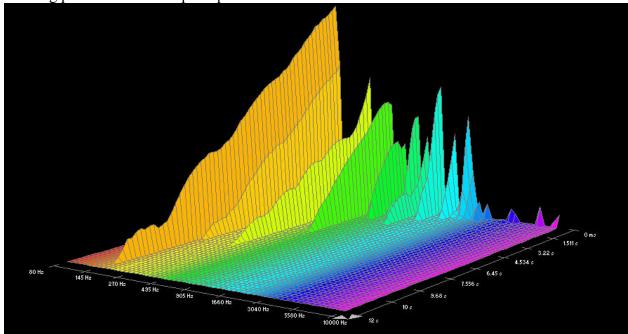

teel (XSG):





















Low E-string, 0.052 gauge, plucked near neck pickup:











# D'addario 85/15 Bronze Wound (ZW):









D-string plucked near neck pickup:



















## **Dean Markley, Blue Steel Cryogenic:**





High E-string plucked near bridge pickup:







B-string plucked near neck pickup:























#### A-string plucked near neck pickup:







#### Low E-string plucked near neck pickup:



## Dean Markley, Formula 82R:

















































## **Dean Markley, Phosphor Bronze:**

















































## **Dean Markley, Vintage Bronze:**













































#### Low E-string plucked near neck pickup:



7.293 s

#### Elixir, Nanoweb:





735 Hz

1280 Hz























## Elixir, Polyweb:















































## Fender, 80/20 Bronze:











































## **GHS**, Bright Bronze:















































## **GHS**, Infinity Bronze:















































# Martin, 80/20 Bronze SP, 1.5 week old:

















































## Martin, 80/20 Bronze SP, New:

















































# Martin, Cryogenic Bronze Wound:





























D-string plucked near neck pickup:















### Low E-string plucked near neck pickup:



### Martin, Marquis 80/20 Bronze:





High E-string plucked near bridge pickup:







B-string plucked near neck pickup:



































## Martin,