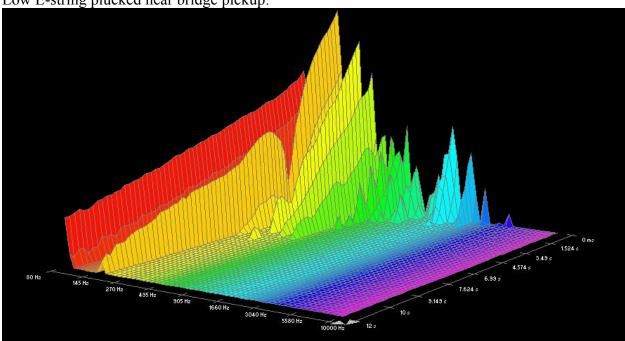

1280 Hz























## Elixir, Polyweb:















































## Fender, 80/20 Bronze:











































## **GHS**, Bright Bronze:















































## **GHS**, Infinity Bronze:















































# Martin, 80/20 Bronze SP, 1.5 week old:

















































## Martin, 80/20 Bronze SP, New:

















































# Martin, Cryogenic Bronze Wound:





























D-string plucked near neck pickup:















### Low E-string plucked near neck pickup:



### Martin, Marquis 80/20 Bronze:





High E-string plucked near bridge pickup:







B-string plucked near neck pickup:



































## Martin, Marquis Phosphor Bronze:





































A-string plucked near neck pickup:







#### Low E-string plucked near neck pickup:



### Martin, Phosphor Bronze SP:

















































### Martin, SP+ 80/20:

















































### **Martin, SP+ Phosphor Bronze:**





























### D-string plucked near neck pickup:





\* note: Data for the A-string plucked near the neck pickup was either damaged or lost.





Low E-string plucked near neck pickup: