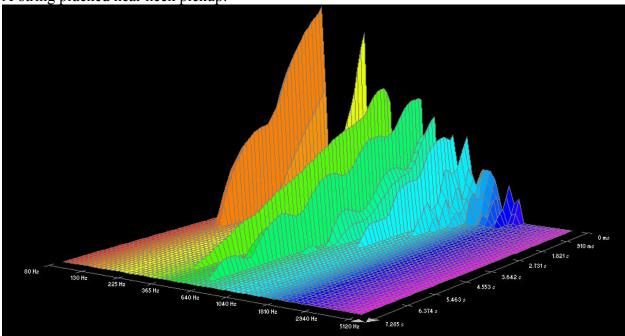

Formula 82R:

















































## **Dean Markley, Phosphor Bronze:**

















































## **Dean Markley, Vintage Bronze:**













































#### Low E-string plucked near neck pickup:



7.293 s

#### Elixir, Nanoweb:





735 Hz

1280 Hz























## Elixir, Polyweb:















































## Fender, 80/20 Bronze:











































## **GHS**, Bright Bronze:















































## **GHS**, Infinity Bronze:















































# Martin, 80/20 Bronze SP, 1.5 week old:

















































## Martin, 80/20 Bronze SP, New:

















































# Martin, Cryogenic Bronze Wound:





























D-string plucked near neck pickup:















### Low E-string plucked near neck pickup:



### Martin, Marquis 80/20 Bronze:





High E-string plucked near bridge pickup:







B-string plucked near neck pickup:



































## Martin, Marquis Phosphor Bronze:





































A-string plucked near neck pickup:







#### Low E-string plucked near neck pickup:



### Martin, Phosphor Bronze SP:

















































### Martin, SP+ 80/20:

















































### **Martin, SP+ Phosphor Bronze:**





























### D-string plucked near neck pickup:





\* note: Data for the A-string plucked near the