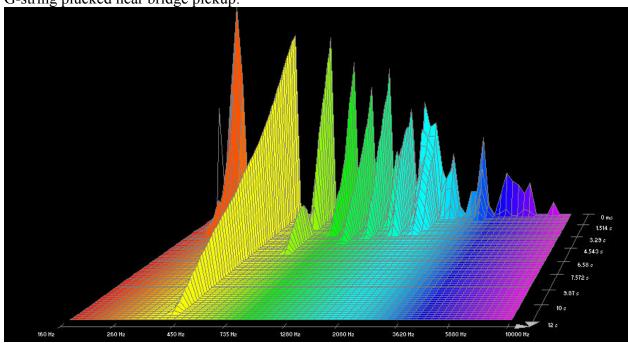

## Martin, 80/20 Bronze SP, New:

















































# Martin, Cryogenic Bronze Wound:





























D-string plucked near neck pickup:















### Low E-string plucked near neck pickup:



### Martin, Marquis 80/20 Bronze:





High E-string plucked near bridge pickup:







B-string plucked near neck pickup:



































## Martin, Marquis Phosphor Bronze:





































A-string plucked near neck pickup:







#### Low E-string plucked near neck pickup:



### Martin, Phosphor Bronze SP:

















































### Martin, SP+ 80/20:

















































### **Martin, SP+ Phosphor Bronze:**





























### D-string plucked near neck pickup:





\* note: Data for the A-string plucked near the neck pickup was either damaged or lost.





Low E-string plucked near neck pickup: