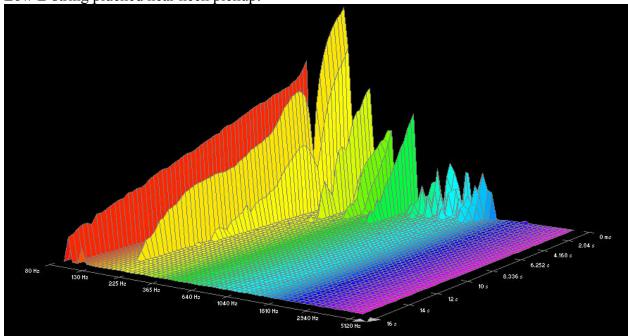

## **Dean Markley, Blue Steel Cryogenic:**

High E-string plucked near bridge pickup:

B-string plucked near neck pickup: