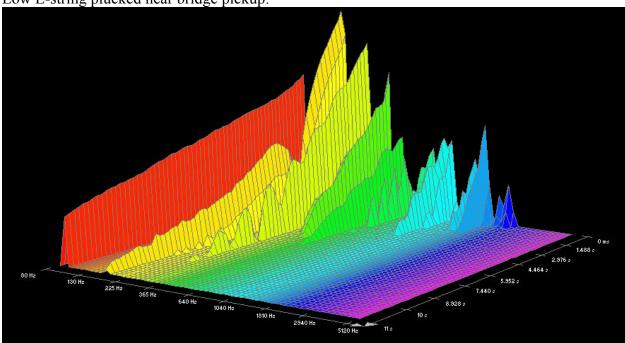

## **Dean Markley, Blue Steel Cryogenic:**

High E-string plucked near bridge pickup:

B-string plucked near neck pickup: