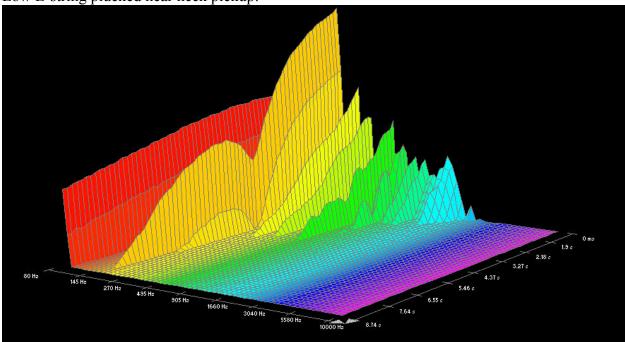

## **Dean Markley, Blue Steel Cryogenic:**

High E-string plucked near bridge pickup:

B-string plucked near neck pickup: