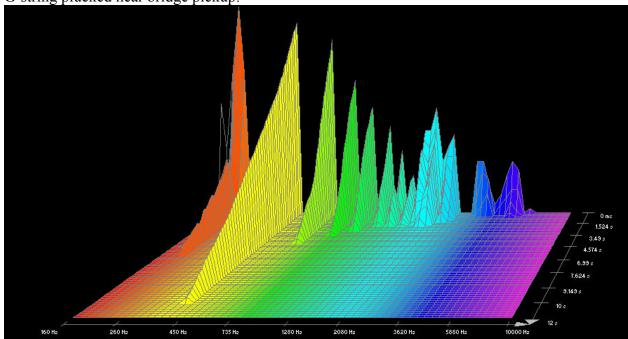

nd (ZW):









D-string plucked near neck pickup:



















## **Dean Markley, Blue Steel Cryogenic:**





High E-string plucked near bridge pickup:







B-string plucked near neck pickup:























#### A-string plucked near neck pickup:







#### Low E-string plucked near neck pickup:



## Dean Markley, Formula 82R:

















































## **Dean Markley, Phosphor Bronze:**

















































## **Dean Markley, Vintage Bronze:**













































#### Low E-string plucked near neck pickup:



7.293 s

#### Elixir, Nanoweb:





735 Hz

1280 Hz























## Elixir, Polyweb:















































## Fender, 80/20 Bronze:











































## **GHS**, Bright Bronze:















































## **GHS**, Infinity Bronze:















































# Martin, 80/20 Bronze SP, 1.5 week old:

















































## Martin, 80/20 Bronze SP, New:

















































# Martin, Cryogenic Bronze Wound:





























D-string plucked near neck pickup:















### Low E-string plucked near neck pickup:



### Martin, Marquis 80/20 Bronze:





High E-string plucked near bridge pickup:







B-string plucked near neck pickup:



































## Martin, Marquis Phosphor Bronze:





































A-string plucked near neck pickup:







#### Low E-string pl