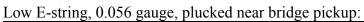

| SP+ Phosphor Bronze           | 141 |

# D'addario Plain Strings:

















### D'addario Brass-Plated Steel:

















# D'addario Flat Tops:





























Low E-string plucked near neck pickup:



#### D'addario EXPBW:



G-string plucked near neck pickup:























### Low E-string plucked near neck pickup:



#### D'addario EXPPB:













### D-string plucked near neck pickup:















### Low E-string plucked near neck pickup:



### D'addario HRG:





















### Low E-string, 0.052 gauge plucked near neck pickup:







### Low E-string, 0.056 gauge plucked near neck pickup:



### D'addario Nickel Wound:













### A-string plucked near neck pickup:







Low E-string, 0.052 gauge, plucked near neck pickup:















# D'addario Phosphor Bronze:





























### Low E-string plucked near neck pickup:



#### D'addario Bronze Wound:













### D-string plucked near neck pickup:







### A-string plucked near neck pickup:











### D'addario Silk & Steel:

































## D'addario Round Wound, Stainless Steel (XSG):





















Low E-string, 0.052 gauge, plucked near neck pickup:











# D'addario 85/15 Bronze Wound (ZW):









D-string plucked near neck pickup:



















## **Dean Markley, Blue Steel Cryogenic:**





High E-string plucked near bridge pickup:







B-string plucked near neck pickup:























#### A-string plucked near neck pickup:







#### Low E-string plucked near neck pickup:



##