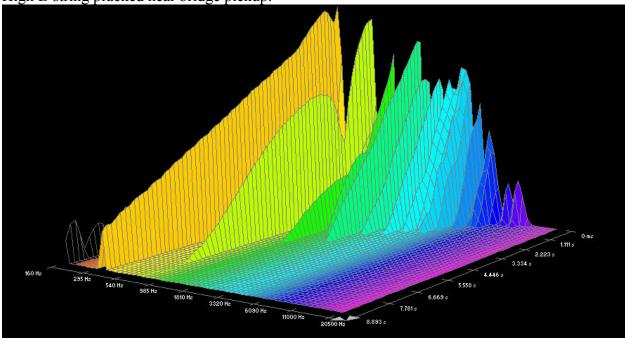

## **Dean Markley, Blue Steel Cryogenic:**

High E-string plucked near bridge pickup:

B-string plucked near neck pickup:

#### A-string plucked near neck pickup: