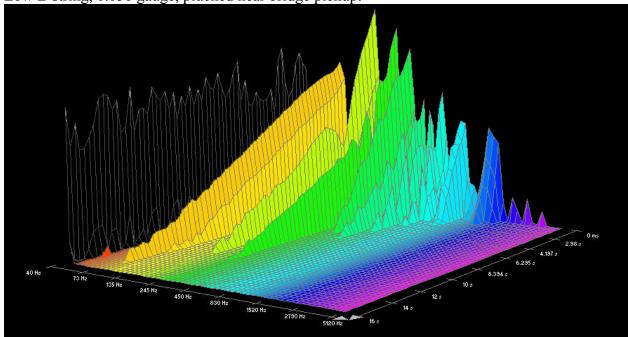

SP+ Phosphor Bronze           | 141 |

# D'addario Plain Strings:

















### D'addario Brass-Plated Steel:

















# D'addario Flat Tops:





























Low E-string plucked near neck pickup:



#### D'addario EXPBW:



G-string plucked near neck pickup:























### Low E-string plucked near neck pickup:



#### D'addario EXPPB:













### D-string plucked near neck pickup:















### Low E-string plucked near neck pickup:



### D'addario HRG:





















### Low E-string, 0.052 gauge plucked near neck pickup:







### Low E-string, 0.056 gauge plucked near neck pickup:



### D'addario Nickel Wound:













### A-string plucked near neck pickup:







Low E-string, 0.052 gauge, plucked near neck pickup:















# D'addario Phosphor Bronze:





























### Low E-string plucked near neck pickup:



#### D'addario Bronze Wound:













### D-string plucked near neck pickup:







### A-string plucked near neck pickup:











### D'addario Silk & Steel:

































## D'addario Round Wound, Stainless Steel (XSG):





















Low E-string, 0.052 gauge, plucked near neck pickup:











# D'addario 85/15 Bronze Wound (ZW):









D-string plucked near neck pickup:



















## **Dean Markley, Blue Steel Cryogenic:**





High E-string plucked near bridge pickup:







B-string plucked near neck pickup:























#### A-string plucked near neck pickup:







#### Low E-string plucked near neck pickup:



## D