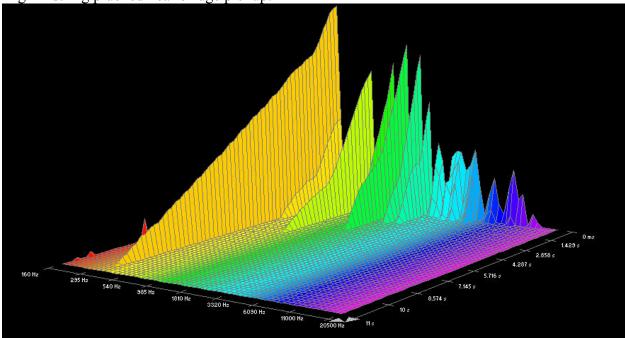

## **Dean Markley, Blue Steel Cryogenic:**

High E-string plucked near bridge pickup:

B-string plucked near neck pickup: