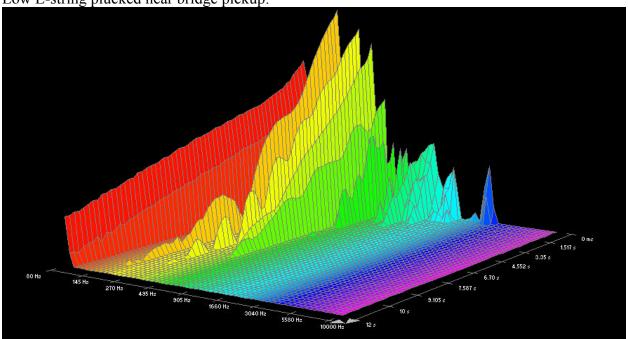

E-string, 0.052 gauge plucked near neck pickup:







### Low E-string, 0.056 gauge plucked near neck pickup:



### D'addario Nickel Wound:













### A-string plucked near neck pickup:







Low E-string, 0.052 gauge, plucked near neck pickup:















# D'addario Phosphor Bronze:





























### Low E-string plucked near neck pickup:



#### D'addario Bronze Wound:













### D-string plucked near neck pickup:







### A-string plucked near neck pickup:











### D'addario Silk & Steel:

































## D'addario Round Wound, Stainless Steel (XSG):





















Low E-string, 0.052 gauge, plucked near neck pickup:











# D'addario 85/15 Bronze Wound (ZW):









D-string plucked near neck pickup:



















## **Dean Markley, Blue Steel Cryogenic:**





High E-string plucked near bridge pickup:







B-string plucked near neck pickup:























#### A-string plucked near neck pickup:







#### Low E-string plucked near neck pickup:



## Dean Markley, Formula 82R:

















































## **Dean Markley, Phosphor Bronze:**

















































## **Dean Markley, Vintage Bronze:**













































#### Low E-string plucked near neck pickup:



7.293 s

#### Elixir, Nanoweb:





735 Hz

1280 Hz























## Elixir, Polyweb:















































## Fender, 80/20 Bronze:











































## **GHS**, Bright Bronze: