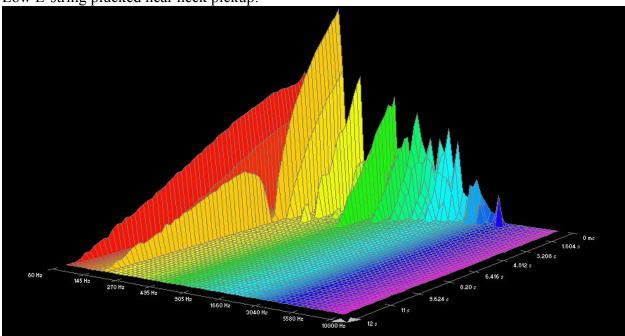

cked near neck pickup:















### Low E-string plucked near neck pickup:



### Martin, Marquis 80/20 Bronze:





High E-string plucked near bridge pickup:







B-string plucked near neck pickup:



































## Martin, Marquis Phosphor Bronze:





































A-string plucked near neck pickup:







#### Low E-string plucked near neck pickup:



### Martin, Phosphor Bronze SP:

















































### Martin, SP+ 80/20:

















































### **Martin, SP+ Phosphor Bronze:**





























### D-string plucked near neck pickup:





\* note: Data for the A-string plucked near the neck pickup was either damaged or lost.





Low E-string plucked near neck pickup: