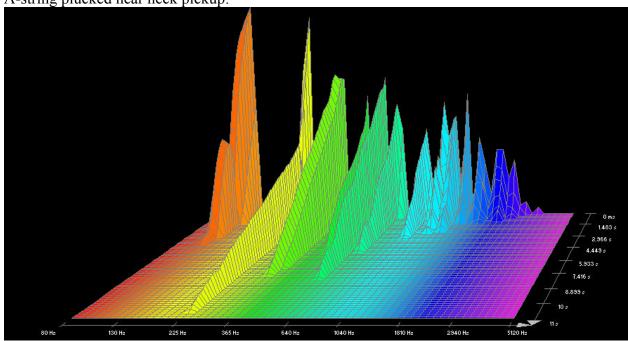

### D'addario Nickel Wound:

### A-string plucked near neck pickup:

Low E-string, 0.052 gauge, plucked near neck pickup: