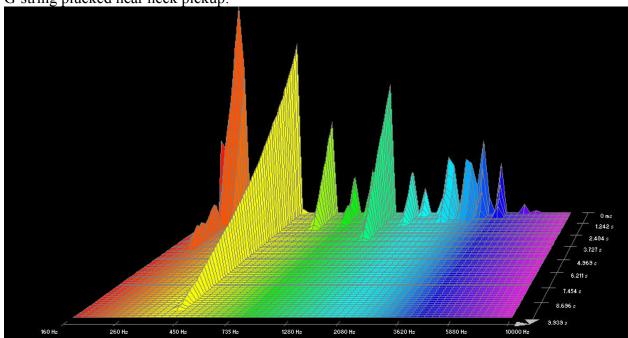

t Tops:





























Low E-string plucked near neck pickup:



#### D'addario EXPBW:



G-string plucked near neck pickup:























### Low E-string plucked near neck pickup:



#### D'addario EXPPB:













### D-string plucked near neck pickup:















### Low E-string plucked near neck pickup:



### D'addario HRG:





















### Low E-string, 0.052 gauge plucked near neck pickup:







### Low E-string, 0.056 gauge plucked near neck pickup:



### D'addario Nickel Wound:













### A-string plucked near neck pickup:







Low E-string, 0.052 gauge, plucked near neck pickup:















# D'addario Phosphor Bronze:





























### Low E-string plucked near neck pickup:



#### D'addario Bronze Wound:













### D-string plucked near neck pickup:







### A-string plucked near neck pickup:











### D'addario Silk & Steel:

































## D'addario Round Wound, Stainless Steel (XSG):





















Low E-string, 0.052 gauge, plucked near neck pickup:











# D'addario 85/15 Bronze Wound (ZW):









D-string plucked near neck pickup:



















## **Dean Markley, Blue Steel Cryogenic:**





High E-string plucked near bridge pickup:







B-string plucked near neck pickup:























#### A-string plucked near neck pickup:







#### Low E-string plucked near neck pickup:



## Dean Markley, Formula 82R:

















































## **Dean Markley, Phosphor Bronze:**