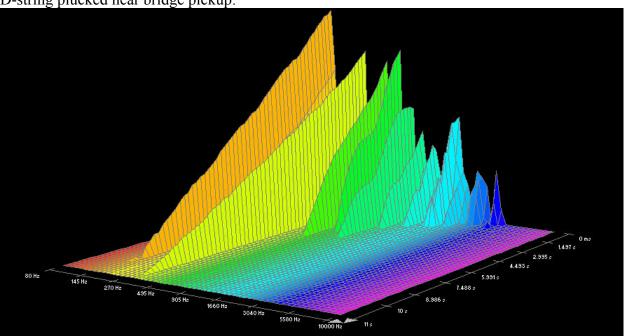

o Plain Strings:

















### D'addario Brass-Plated Steel:

















# D'addario Flat Tops:





























Low E-string plucked near neck pickup:



#### D'addario EXPBW:



G-string plucked near neck pickup:























### Low E-string plucked near neck pickup:



#### D'addario EXPPB:













### D-string plucked near neck pickup:















### Low E-string plucked near neck pickup:



### D'addario HRG:





















### Low E-string, 0.052 gauge plucked near neck pickup:







### Low E-string, 0.056 gauge plucked near neck pickup:



### D'addario Nickel Wound:













### A-string plucked near neck pickup:







Low E-string, 0.052 gauge, plucked near neck pickup:















# D'addario Phosphor Bronze:





























### Low E-string plucked near neck pickup:



#### D'addario Bronze Wound:













### D-string plucked near neck pickup:







### A-string plucked near neck pickup:











### D'addario Silk & Steel:

































## D'addario Round Wound, Stainless Steel (XSG):





















Low E-string, 0.052 gauge, plucked near neck pickup:











# D'addario 85/15 Bronze Wound (ZW):









D-string plucked near neck pickup:



















## **Dean Markley, Blue Steel Cryogenic:**





High E-string plucked near bridge pickup:







B-string plucked near neck pickup:























#### A-string plucked near neck pickup:







#### Low E-string plucked near neck pickup:



## Dean Markley, Formula 82R: