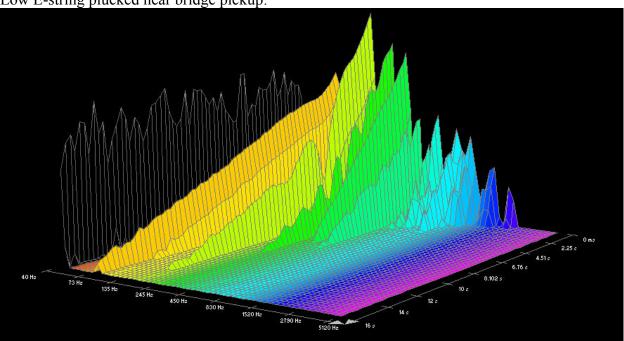

ze SP, New          | 105 |
|                    | Cryogenic Bronze Wound        | 111 |
|                    | Marquis 80/20 Bronze          | 117 |
|                    | Marquis Phosphor Bronze       | 123 |
|                    | Phosphor Bronze SP            | 129 |
|                    | SP+ 80/20                     | 135 |
|                    | SP+ Phosphor Bronze           | 141 |

# D'addario Plain Strings:

















### D'addario Brass-Plated Steel:

















# D'addario Flat Tops:





























Low E-string plucked near neck pickup:



#### D'addario EXPBW:



G-string plucked near neck pickup:























### Low E-string plucked near neck pickup:



#### D'addario EXPPB:













### D-string plucked near neck pickup:















### Low E-string plucked near neck pickup:



### D'addario HRG:





















### Low E-string, 0.052 gauge plucked near neck pickup:







### Low E-string, 0.056 gauge plucked near neck pickup:



### D'addario Nickel Wound:













### A-string plucked near neck pickup:







Low E-string, 0.052 gauge, plucked near neck pickup:















# D'addario Phosphor Bronze:





























### Low E-string plucked near neck pickup:



#### D'addario Bronze Wound:













### D-string plucked near neck pickup:







### A-string plucked near neck pickup:











### D'addario Silk & Steel:

































## D'addario Round Wound, Stainless Steel (XSG):





















Low E-string, 0.052 gauge, plucked near neck pickup: