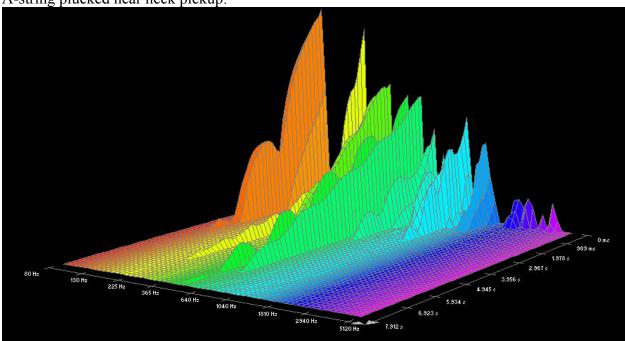

### A-string plucked near neck pickup:

Low E-string, 0.052 gauge, plucked near neck pickup: