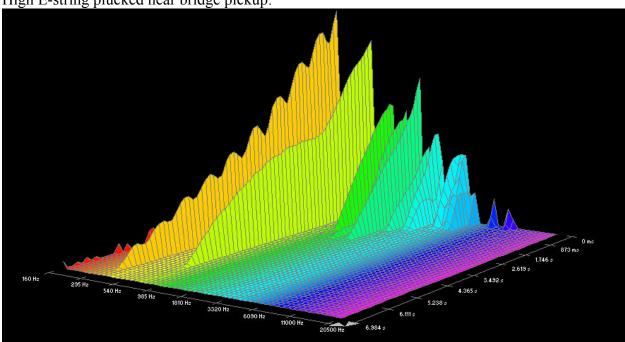

### Martin, Marquis 80/20 Bronze:

High E-string plucked near bridge pickup:

B-string plucked near neck pickup: