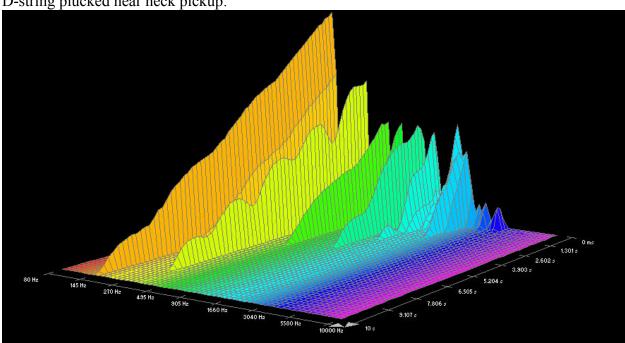

arkley, Formula 82R:

















































## **Dean Markley, Phosphor Bronze:**

















































## **Dean Markley, Vintage Bronze:**













































#### Low E-string plucked near neck pickup:



7.293 s

#### Elixir, Nanoweb:





735 Hz

1280 Hz























## Elixir, Polyweb:















































## Fender, 80/20 Bronze:











































## **GHS**, Bright Bronze:















































## **GHS**, Infinity Bronze:















































# Martin, 80/20 Bronze SP, 1.5 week old:

















































## Martin, 80/20 Bronze SP, New:

















































# Martin, Cryogenic Bronze Wound:





























D-string plucked near neck pickup:















### Low E-string plucked near neck pickup:



### Martin, Marquis 80/20 Bronze:





High E-string plucked near bridge pickup:







B-string plucked near neck pickup:



































## Martin, Marquis Phosphor Bronze:





































A-string plucked near neck pickup:







#### Low E-string plucked near neck pickup:



### Martin, Phosphor Bronze SP:

















































### Martin, SP+ 80/20:

















































### **Martin, SP+ Phosphor Bronze:**





























### D-string plucked near neck pickup:





\* note: Data for the A-string plucked n