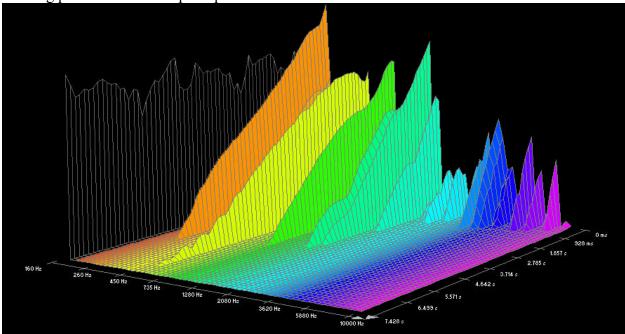

| 87  |
|                    | Bright Bronze                 | 87  |
|                    | Infinity Bronze               | 93  |
| Martin             | ,                             | 99  |
| 1. <b>2002 022</b> | 80/20 Bronze SP, 1.5 Week Old | 99  |
|                    | 80/20 Bronze SP, New          | 105 |
|                    | Cryogenic Bronze Wound        | 111 |
|                    | Marquis 80/20 Bronze          | 117 |
|                    | Marquis Phosphor Bronze       | 123 |
|                    | Phosphor Bronze SP            | 129 |
|                    | SP+ 80/20                     | 135 |
|                    | SP+ Phosphor Bronze           | 141 |

# D'addario Plain Strings:

















### D'addario Brass-Plated Steel:

















# D'addario Flat Tops:





























Low E-string plucked near neck pickup:



#### D'addario EXPBW:



G-string plucked near neck pickup:























### Low E-string plucked near neck pickup:



#### D'addario EXPPB:













### D-string plucked near neck pickup:















### Low E-string plucked near neck pickup:



### D'addario HRG:





















### Low E-string, 0.052 gauge plucked near neck pickup:







### Low E-string, 0.056 gauge plucked near neck pickup:



### D'addario Nickel Wound:













### A-string plucked near neck pickup:







Low E-string, 0.052 gauge, plucked near neck pickup:















# D'addario Phosphor Bronze:





























### Low E-string plucked near neck pickup:



#### D'addario Bron