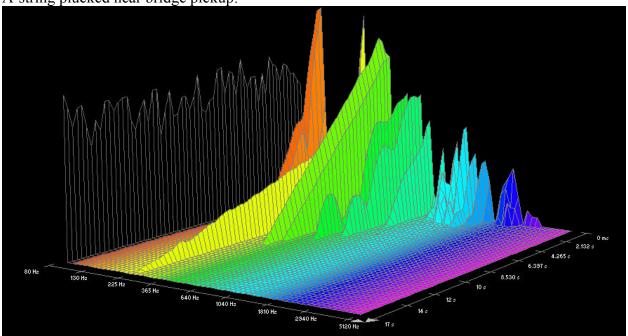

### D-string plucked near neck pickup:

\* note: Data for the A-string plucked near the neck pickup was either damaged or lost.

Low E-string plucked near neck pickup: