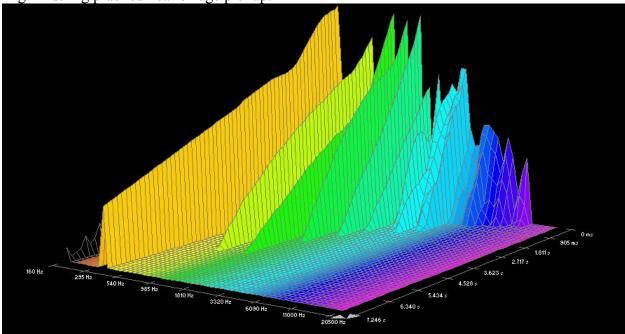

## **Dean Markley, Blue Steel Cryogenic:**

High E-string plucked near bridge pickup:

B-string plucked near neck pickup: