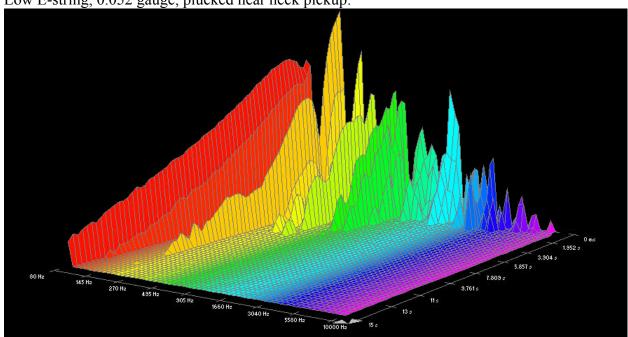

| SP+ Phosphor Bronze           | 141 |

# D'addario Plain Strings:

















### D'addario Brass-Plated Steel:

















# D'addario Flat Tops:





























Low E-string plucked near neck pickup:



#### D'addario EXPBW:



G-string plucked near neck pickup:























### Low E-string plucked near neck pickup:



#### D'addario EXPPB:













### D-string plucked near neck pickup:















### Low E-string plucked near neck pickup:



### D'addario HRG:





















### Low E-string, 0.052 gauge plucked near neck pickup:







### Low E-string, 0.056 gauge plucked near neck pickup:



### D'addario Nickel Wound:













### A-string plucked near neck pickup:







Low E-string, 0.052 gauge, plucked near neck pickup:















# D'addario Phosphor Bronze:





























### Low E-string plucked near neck pickup:



#### D'addario Bronze Wound:













### D-string plucked near neck pickup:







### A-string plucked near neck pickup:











### D'addario Silk & Steel:

































## D'addario Round Wound, Stainless Steel (XSG):





















Low E-string, 0.052 gauge, plucked near neck pickup:











# D'addario 85/15 Bronze Wound (ZW):









D-string plucked near neck pickup:



















## **Dean Markley, Blue Steel Cryogenic:**





High E-string plucked near bridge pickup:







B-string plucked near neck pickup:























#### A-string plucked near neck pickup:







#### Low E-string plucked near neck pickup: