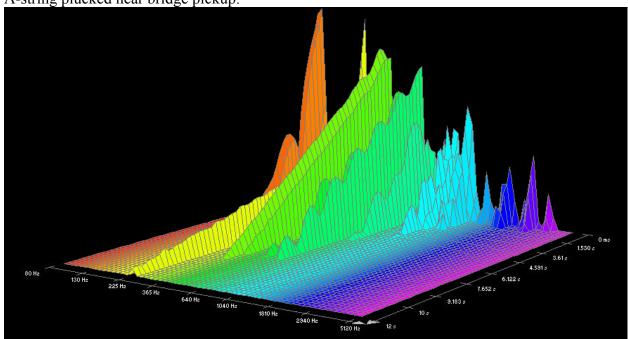

### A-string plucked near neck pickup:

Low E-string, 0.052 gauge, plucked near neck pickup: