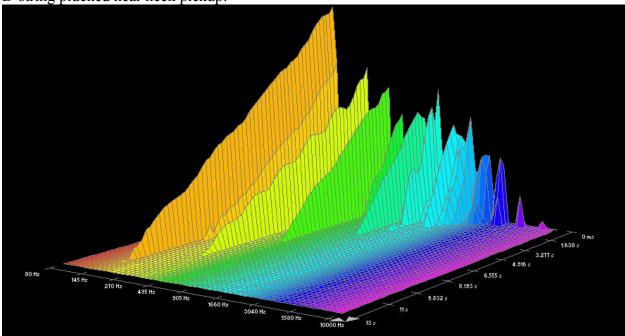

near neck pickup:











# D'addario 85/15 Bronze Wound (ZW):









D-string plucked near neck pickup:



















## **Dean Markley, Blue Steel Cryogenic:**





High E-string plucked near bridge pickup:







B-string plucked near neck pickup:























#### A-string plucked near neck pickup:







#### Low E-string plucked near neck pickup:



## Dean Markley, Formula 82R:

















































## **Dean Markley, Phosphor Bronze:**

















































## **Dean Markley, Vintage Bronze:**













































#### Low E-string plucked near neck pickup:



7.293 s

#### Elixir, Nanoweb:





735 Hz

1280 Hz























## Elixir, Polyweb:















































## Fender, 80/20 Bronze:











































## **GHS**, Bright Bronze:















































## **GHS**, Infinity Bronze:















































# Martin, 80/20 Bronze SP, 1.5 week old:

















































## Martin, 80/20 Bronze SP, New:

















































# Martin, Cryogenic Bronze Wound:





























D-string plucked near neck pickup:















### Low E-string plucked near neck pickup:



### Martin, Marquis 80/20 Bronze:





High E-string plucked near bridge pickup:







B-string plucked near neck pickup:



































## Martin, Marquis Phosphor Bronze:





































A-st