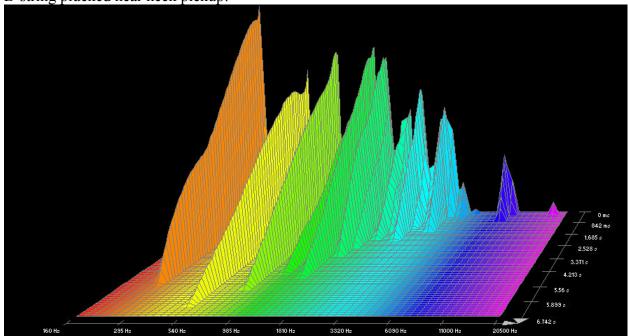

### Low E-string plucked near neck pickup:



#### D'addario Bronze Wound:













### D-string plucked near neck pickup:







### A-string plucked near neck pickup:











### D'addario Silk & Steel:

































## D'addario Round Wound, Stainless Steel (XSG):





















Low E-string, 0.052 gauge, plucked near neck pickup:











# D'addario 85/15 Bronze Wound (ZW):









D-string plucked near neck pickup:



















## **Dean Markley, Blue Steel Cryogenic:**





High E-string plucked near bridge pickup:







B-string plucked near neck pickup:























#### A-string plucked near neck pickup:







#### Low E-string plucked near neck pickup:



## Dean Markley, Formula 82R:

















































## **Dean Markley, Phosphor Bronze:**

















































## **Dean Markley, Vintage Bronze:**













































#### Low E-string plucked near neck pickup:



7.293 s

#### Elixir, Nanoweb:





735 Hz

1280 Hz























## Elixir, Polyweb:















































## Fender, 80/20 Bronze:











































## **GHS**, Bright Bronze:















































## **GHS**, Infinity Bronze:















































# Martin, 80/20 Bronze SP, 1.5 week old:

















































## Martin, 80/20 Bronze SP, New:

















































# Martin, Cryogeni