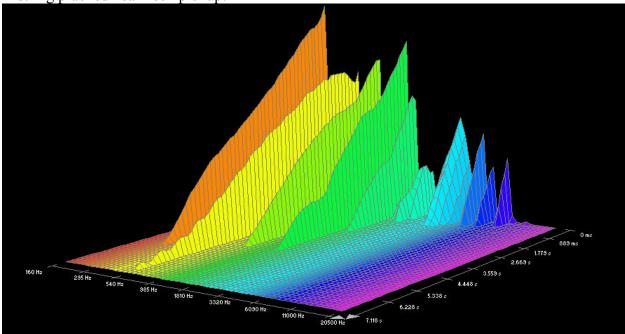

| 81  |
| GHS                |                               | 87  |
|                    | Bright Bronze                 | 87  |
|                    | Infinity Bronze               | 93  |
| Martin             | ,                             | 99  |
| 1. <b>2002 022</b> | 80/20 Bronze SP, 1.5 Week Old | 99  |
|                    | 80/20 Bronze SP, New          | 105 |
|                    | Cryogenic Bronze Wound        | 111 |
|                    | Marquis 80/20 Bronze          | 117 |
|                    | Marquis Phosphor Bronze       | 123 |
|                    | Phosphor Bronze SP            | 129 |
|                    | SP+ 80/20                     | 135 |
|                    | SP+ Phosphor Bronze           | 141 |

# D'addario Plain Strings:

















### D'addario Brass-Plated Steel:

















# D'addario Flat Tops:





























Low E-string plucked near neck pickup:



#### D'addario EXPBW:



G-string plucked near neck pickup:























### Low E-string plucked near neck pickup:



#### D'addario EXPPB:













### D-string plucked near neck pickup:















### Low E-string plucked near neck pickup:



### D'addario HRG:





















### Low E-string, 0.052 gauge plucked near neck pickup:







### Low E-string, 0.056 gauge plucked near neck pickup:



### D'addario Nickel Wound:













### A-string plucked near neck pickup:







Low E-string, 0.052 gauge, plucked near neck pickup:















# D'addario Phosphor Bronze:





























### Low E-stri