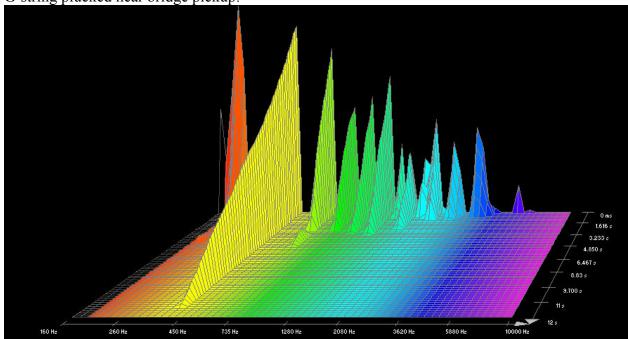

nze Wound:













### D-string plucked near neck pickup:







### A-string plucked near neck pickup:











### D'addario Silk & Steel:

































## D'addario Round Wound, Stainless Steel (XSG):





















Low E-string, 0.052 gauge, plucked near neck pickup:











# D'addario 85/15 Bronze Wound (ZW):









D-string plucked near neck pickup:



















## **Dean Markley, Blue Steel Cryogenic:**





High E-string plucked near bridge pickup:







B-string plucked near neck pickup:























#### A-string plucked near neck pickup:







#### Low E-string plucked near neck pickup:



## Dean Markley, Formula 82R:

















































## **Dean Markley, Phosphor Bronze:**

















































## **Dean Markley, Vintage Bronze:**













































#### Low E-string plucked near neck pickup:



7.293 s

#### Elixir, Nanoweb:





735 Hz

1280 Hz























## Elixir, Polyweb:















































## Fender, 80/20 Bronze:











































## **GHS**, Bright Bronze:















































## **GHS**, Infinity Bronze:















































# Martin, 80/20 Bronze SP, 1.5 week old:

















































## Martin, 80/20 Bronze SP, New:

















































# Martin, Cryogenic Bronze Wound:





























D-string plucked near neck pickup: