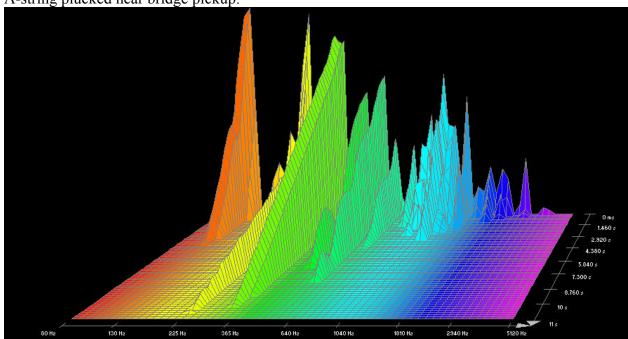

### D'addario Nickel Wound:

### A-string plucked near neck pickup:

Low E-string, 0.052 gauge, plucked near neck pickup: