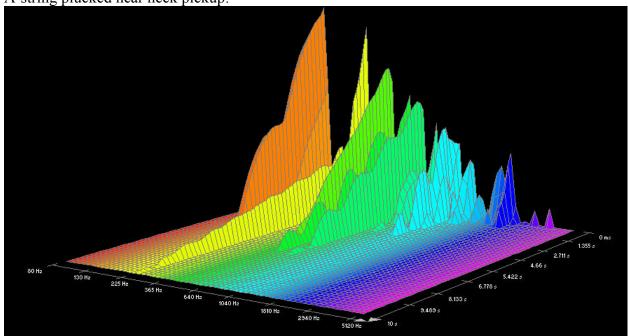

### A-string plucked near neck pickup:

Low E-string, 0.052 gauge, plucked near neck pickup: