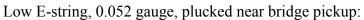

### D'addario Nickel Wound:

### A-string plucked near neck pickup:

Low E-string, 0.052 gauge, plucked near neck pickup: