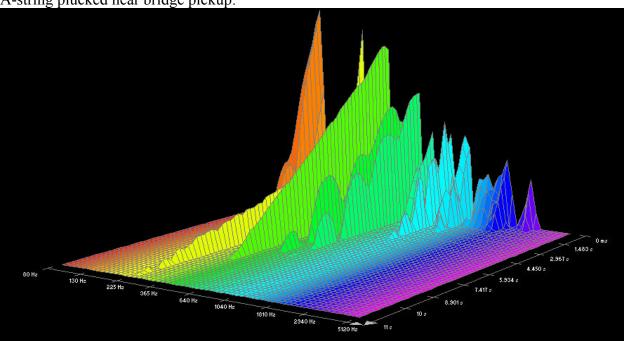

### A-string plucked near neck pickup:

Low E-string, 0.052 gauge, plucked near neck pickup: