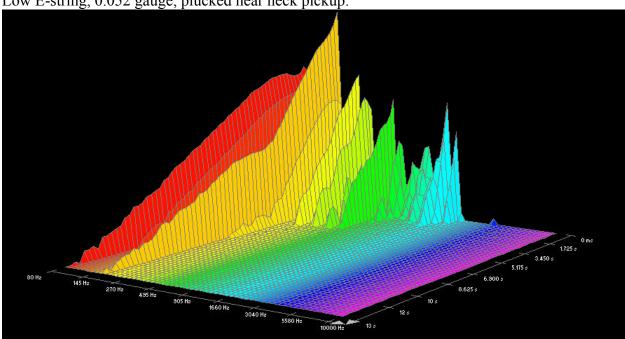

### D'addario Nickel Wound:

### A-string plucked near neck pickup:

Low E-string, 0.052 gauge, plucked near neck pickup: