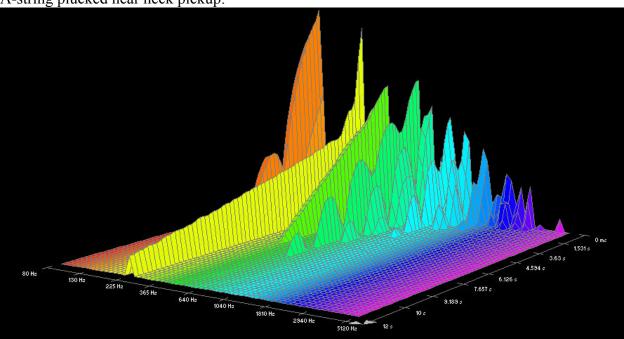

Hz

1280 Hz























## Elixir, Polyweb:















































## Fender, 80/20 Bronze:











































## **GHS**, Bright Bronze:















































## **GHS**, Infinity Bronze:















































# Martin, 80/20 Bronze SP, 1.5 week old:

















































## Martin, 80/20 Bronze SP, New:

















































# Martin, Cryogenic Bronze Wound:





























D-string plucked near neck pickup:















### Low E-string plucked near neck pickup:



### Martin, Marquis 80/20 Bronze:





High E-string plucked near bridge pickup:







B-string plucked near neck pickup:



































## Martin, Marquis Phosphor Bronze:





































A-string plucked near neck pickup:







#### Low E-string plucked near neck pickup:



### Martin, Phosphor Bronze SP:

















































### Martin, SP+ 80/20:

















































### **Martin, SP+ Phosphor Bronze:**





























### D-string plucked near neck pickup:





\* note: Data for the A-string plucked near the neck pickup was either damaged or lost.





Low E-string plucked near neck pickup: