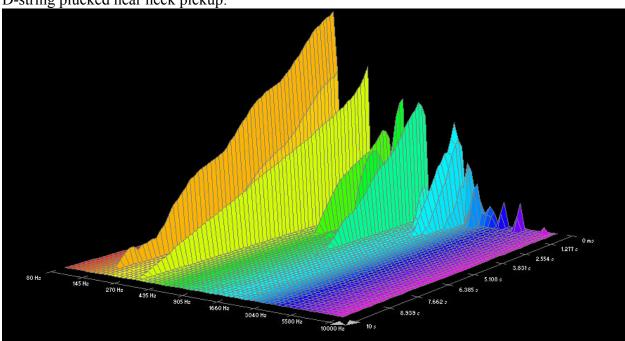

#### D'addario EXPPB:

### D-string plucked near neck pickup:

### Low E-string plucked near neck pickup: