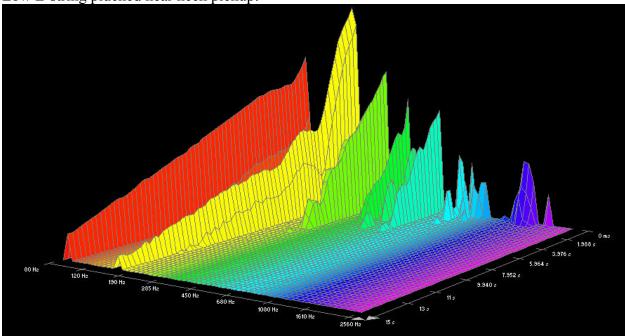

## **Dean Markley, Blue Steel Cryogenic:**

High E-string plucked near bridge pickup:

B-string plucked near neck pickup: