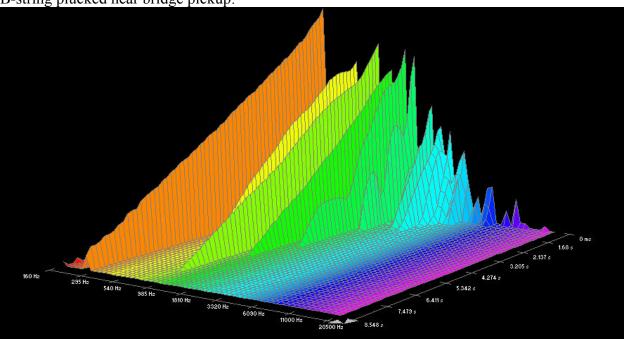

## **Dean Markley, Blue Steel Cryogenic:**

High E-string plucked near bridge pickup:

B-string plucked near neck pickup: