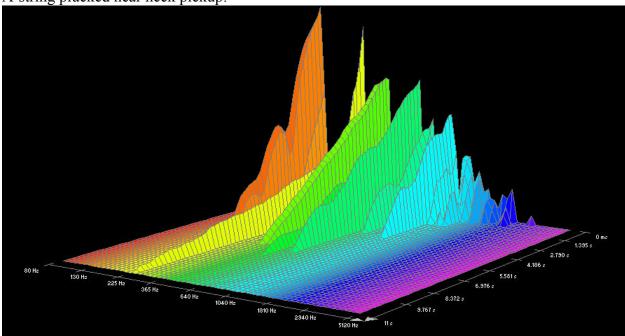

Low E-string, 0.052 gauge plucked near neck pickup:







### Low E-string, 0.056 gauge plucked near neck pickup:



### D'addario Nickel Wound:













### A-string plucked near neck pickup:







Low E-string, 0.052 gauge, plucked near neck pickup:















# D'addario Phosphor Bronze:





























### Low E-string plucked near neck pickup:



#### D'addario Bronze Wound:













### D-string plucked near neck pickup:







### A-string plucked near neck pickup:











### D'addario Silk & Steel:

































## D'addario Round Wound, Stainless Steel (XSG):





















Low E-string, 0.052 gauge, plucked near neck pickup:











# D'addario 85/15 Bronze Wound (ZW):









D-string plucked near neck pickup:



















## **Dean Markley, Blue Steel Cryogenic:**





High E-string plucked near bridge pickup:







B-string plucked near neck pickup:























#### A-string plucked near neck pickup:







#### Low E-string plucked near neck pickup:



## Dean Markley, Formula 82R:

















































## **Dean Markley, Phosphor Bronze:**

















































## **Dean Markley, Vintage Bronze:**













































#### Low E-string plucked near neck pickup:



7.293 s

#### Elixir, Nanoweb:





735 Hz

1280 Hz























## Elixir, Polyweb:















































## Fender, 80/20 Bronze:











































## **GHS**, Bright Bronze: