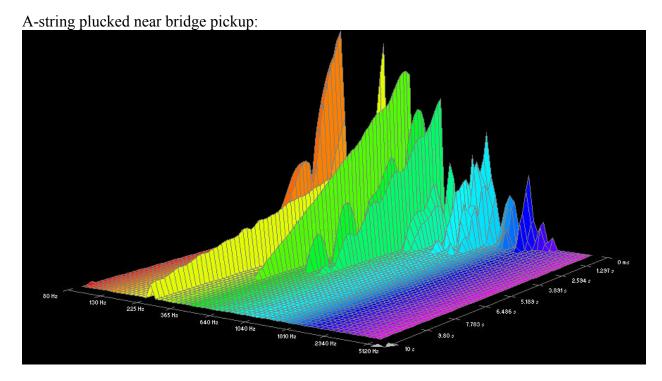

### A-string plucked near neck pickup:

Low E-string, 0.052 gauge, plucked near neck pickup: