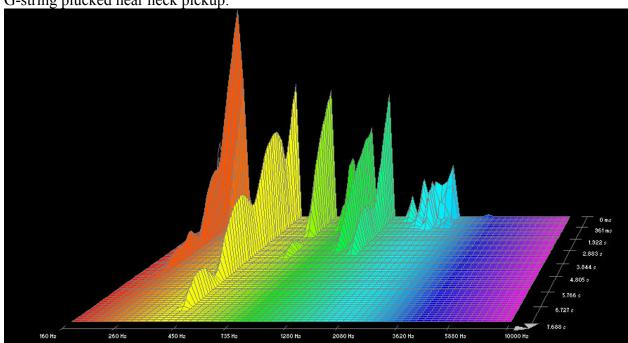

plucked near neck pickup:











# D'addario 85/15 Bronze Wound (ZW):









D-string plucked near neck pickup:



















## **Dean Markley, Blue Steel Cryogenic:**





High E-string plucked near bridge pickup:







B-string plucked near neck pickup:























#### A-string plucked near neck pickup:







#### Low E-string plucked near neck pickup:



## Dean Markley, Formula 82R:

















































## **Dean Markley, Phosphor Bronze:**

















































## **Dean Markley, Vintage Bronze:**













































#### Low E-string plucked near neck pickup:



7.293 s

#### Elixir, Nanoweb:





735 Hz

1280 Hz























## Elixir, Polyweb:















































## Fender, 80/20 Bronze:











































## **GHS**, Bright Bronze:















































## **GHS**, Infinity Bronze:















































# Martin, 80/20 Bronze SP, 1.5 week old:

















































## Martin, 80/20 Bronze SP, New:

















































# Martin, Cryogenic Bronze Wound:





























D-string plucked near neck pickup:















### Low E-string plucked near neck pickup:



### Martin, Marquis 80/20 Bronze:





High E-string plucked near bridge pickup:







B-string plucked near neck pickup:



































## Martin, Marquis Phosphor Bronze: