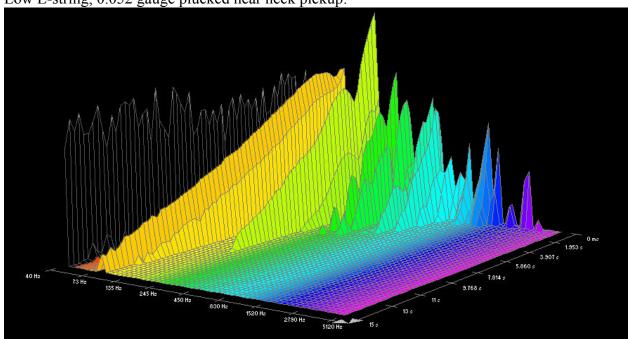

17 |
|                    | Marquis Phosphor Bronze       | 123 |
|                    | Phosphor Bronze SP            | 129 |
|                    | SP+ 80/20                     | 135 |
|                    | SP+ Phosphor Bronze           | 141 |

# D'addario Plain Strings:

















### D'addario Brass-Plated Steel:

















# D'addario Flat Tops:





























Low E-string plucked near neck pickup:



#### D'addario EXPBW:



G-string plucked near neck pickup:























### Low E-string plucked near neck pickup:



#### D'addario EXPPB:













### D-string plucked near neck pickup:















### Low E-string plucked near neck pickup:



### D'addario HRG:





















### Low E-string, 0.052 gauge plucked near neck pickup:







### Low E-string, 0.056 gauge plucked near neck pickup:



### D'addario Nickel Wound:













### A-string plucked near neck pickup:







Low E-string, 0.052 gauge, plucked near neck pickup:















# D'addario Phosphor Bronze:





























### Low E-string plucked near neck pickup:



#### D'addario Bronze Wound:













### D-string plucked near neck pickup:







### A-string plucked near neck pickup:











### D'addario Silk & Steel:

































## D'addario Round Wound, Stainless Steel (XSG):





















Low E-string, 0.052 gauge, plucked near neck pickup:











# D'addario 85/15 Bronze Wound (ZW):









D-string plucked near neck pickup:



















## **Dean Markley, Blue Steel Cryogenic:**