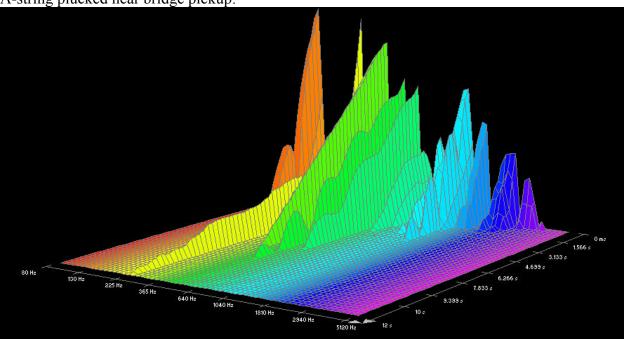

plucked near neck pickup:



#### D'addario EXPBW:



G-string plucked near neck pickup:























### Low E-string plucked near neck pickup:



#### D'addario EXPPB:













### D-string plucked near neck pickup:















### Low E-string plucked near neck pickup:



### D'addario HRG:





















### Low E-string, 0.052 gauge plucked near neck pickup:







### Low E-string, 0.056 gauge plucked near neck pickup:



### D'addario Nickel Wound:













### A-string plucked near neck pickup:







Low E-string, 0.052 gauge, plucked near neck pickup:















# D'addario Phosphor Bronze:





























### Low E-string plucked near neck pickup:



#### D'addario Bronze Wound:













### D-string plucked near neck pickup:







### A-string plucked near neck pickup:











### D'addario Silk & Steel:

































## D'addario Round Wound, Stainless Steel (XSG):





















Low E-string, 0.052 gauge, plucked near neck pickup:











# D'addario 85/15 Bronze Wound (ZW):









D-string plucked near neck pickup:



















## **Dean Markley, Blue Steel Cryogenic:**





High E-string plucked near bridge pickup:







B-string plucked near neck pickup:























#### A-string plucked near neck pickup:







#### Low E-string plucked near neck pickup:



## Dean Markley, Formula 82R:

















































## **Dean Markley, Phosphor Bronze:**

















































## **Dean Markley, Vintage Bronze:**