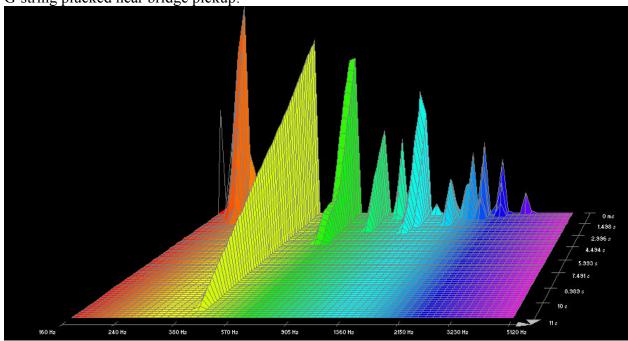

ring plucked near neck pickup:







#### Low E-string plucked near neck pickup:



## Dean Markley, Formula 82R:

















































## **Dean Markley, Phosphor Bronze:**

















































## **Dean Markley, Vintage Bronze:**













































#### Low E-string plucked near neck pickup:



7.293 s

#### Elixir, Nanoweb:





735 Hz

1280 Hz























## Elixir, Polyweb:















































## Fender, 80/20 Bronze:











































## **GHS**, Bright Bronze:















































## **GHS**, Infinity Bronze:















































# Martin, 80/20 Bronze SP, 1.5 week old:

















































## Martin, 80/20 Bronze SP, New:

















































# Martin, Cryogenic Bronze Wound:





























D-string plucked near neck pickup:















### Low E-string plucked near neck pickup:



### Martin, Marquis 80/20 Bronze:





High E-string plucked near bridge pickup:







B-string plucked near neck pickup:



































## Martin, Marquis Phosphor Bronze:





































A-string plucked near neck pickup:







#### Low E-string plucked near neck pickup:



### Martin, Phosphor Bronze SP:

















































### Martin, SP+ 80/20:

















































### **Martin, SP+ Phosphor Bronze:**