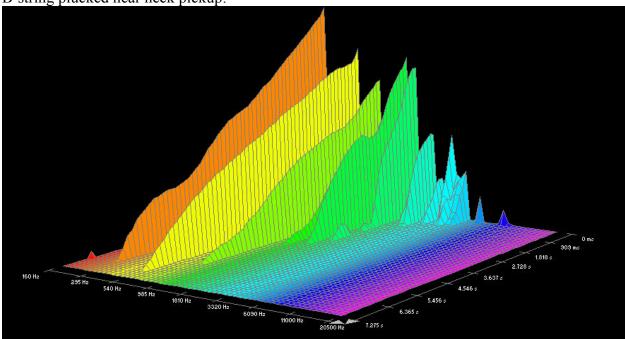

## **Dean Markley, Blue Steel Cryogenic:**

High E-string plucked near bridge pickup:

B-string plucked near neck pickup: