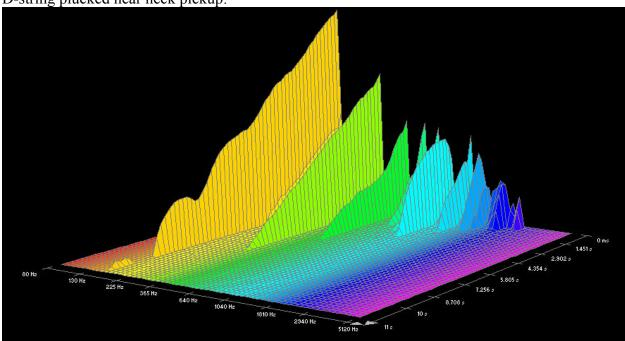

## **Dean Markley, Blue Steel Cryogenic:**

High E-string plucked near bridge pickup:

B-string plucked near neck pickup: