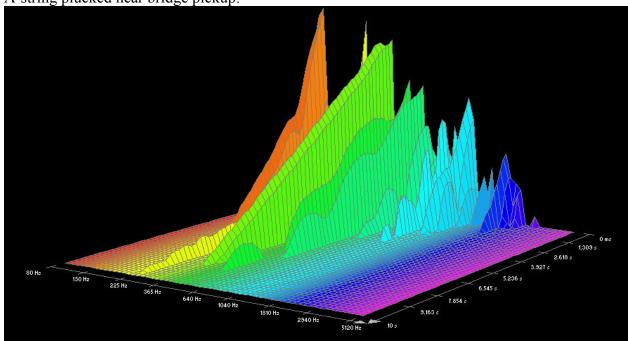

### A-string plucked near neck pickup:

Low E-string, 0.052 gauge, plucked near neck pickup: