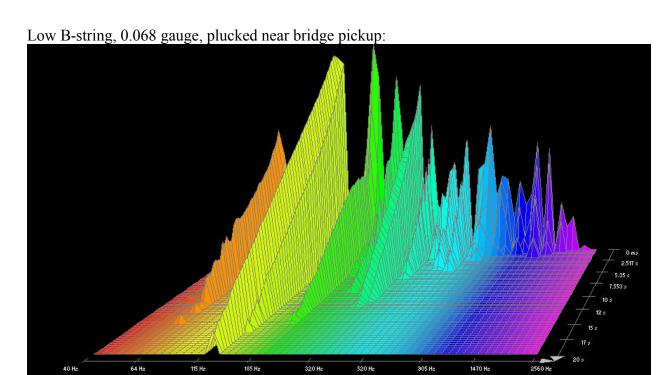

## **Dean Markley, Blue Steel Cryogenic:**

High E-string plucked near bridge pickup:

B-string plucked near neck pickup: