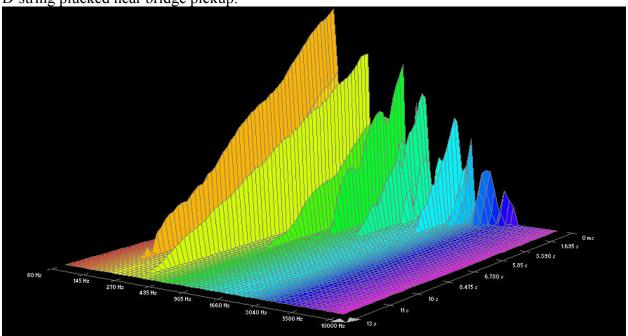

addario EXPPB:













### D-string plucked near neck pickup:















### Low E-string plucked near neck pickup:



### D'addario HRG:





















### Low E-string, 0.052 gauge plucked near neck pickup:







### Low E-string, 0.056 gauge plucked near neck pickup:



### D'addario Nickel Wound:













### A-string plucked near neck pickup:







Low E-string, 0.052 gauge, plucked near neck pickup:















# D'addario Phosphor Bronze:





























### Low E-string plucked near neck pickup:



#### D'addario Bronze Wound:













### D-string plucked near neck pickup:







### A-string plucked near neck pickup:











### D'addario Silk & Steel:

































## D'addario Round Wound, Stainless Steel (XSG):





















Low E-string, 0.052 gauge, plucked near neck pickup:











# D'addario 85/15 Bronze Wound (ZW):









D-string plucked near neck pickup:



















## **Dean Markley, Blue Steel Cryogenic:**





High E-string plucked near bridge pickup:







B-string plucked near neck pickup:























#### A-string plucked near neck pickup:







#### Low E-string plucked near neck pickup:



## Dean Markley, Formula 82R:

















































## **Dean Markley, Phosphor Bronze:**

















































## **Dean Markley, Vintage Bronze:**













































#### Low E-string plucked near neck pickup:



7.293 s

#### Elixir, Nanoweb:





735 Hz

1280 Hz