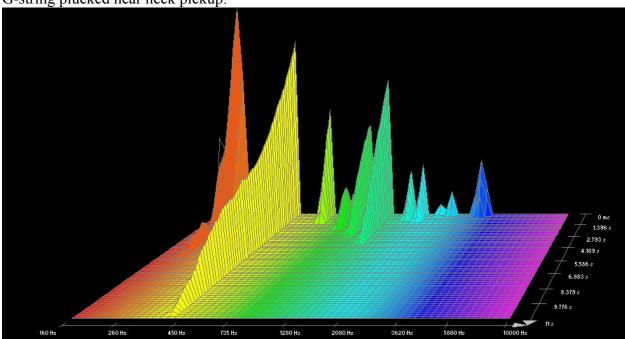

near neck pickup:











### D'addario Silk & Steel:

































## D'addario Round Wound, Stainless Steel (XSG):





















Low E-string, 0.052 gauge, plucked near neck pickup:











# D'addario 85/15 Bronze Wound (ZW):









D-string plucked near neck pickup:



















## **Dean Markley, Blue Steel Cryogenic:**





High E-string plucked near bridge pickup:







B-string plucked near neck pickup:























#### A-string plucked near neck pickup:







#### Low E-string plucked near neck pickup:



## Dean Markley, Formula 82R:

















































## **Dean Markley, Phosphor Bronze:**

















































## **Dean Markley, Vintage Bronze:**













































#### Low E-string plucked near neck pickup:



7.293 s

#### Elixir, Nanoweb:





735 Hz

1280 Hz























## Elixir, Polyweb:















































## Fender, 80/20 Bronze:











































## **GHS**, Bright Bronze:















































## **GHS**, Infinity Bronze:















































# Martin, 80/20 Bronze SP, 1.5 week old:

















































## Martin, 80/20 Bronze SP, New:

















































# Martin, Cryogenic Bronze Wound:





























D-string plucked near neck pickup:















### Low E-string plucked near neck pickup:



### Martin, Marquis 80/20 Bronze:





H