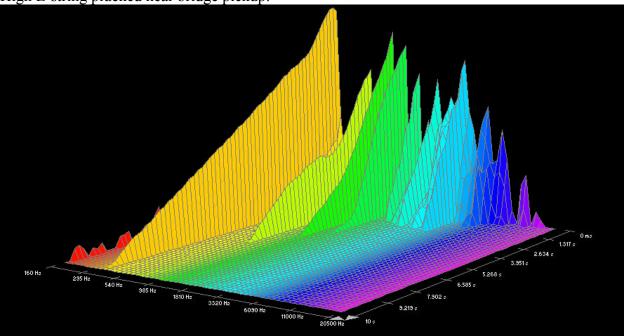

## **Dean Markley, Blue Steel Cryogenic:**

High E-string plucked near bridge pickup:

B-string plucked near neck pickup: