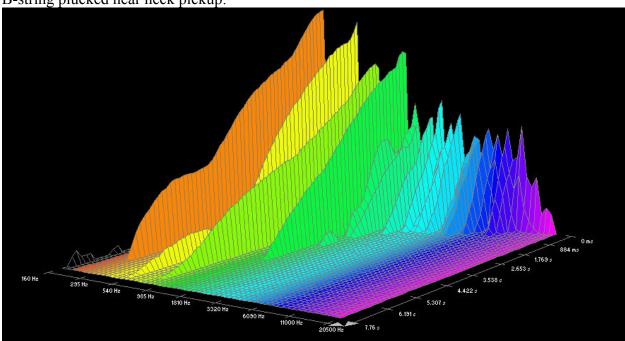

## **Dean Markley, Blue Steel Cryogenic:**

High E-string plucked near bridge pickup:

B-string plucked near neck pickup: