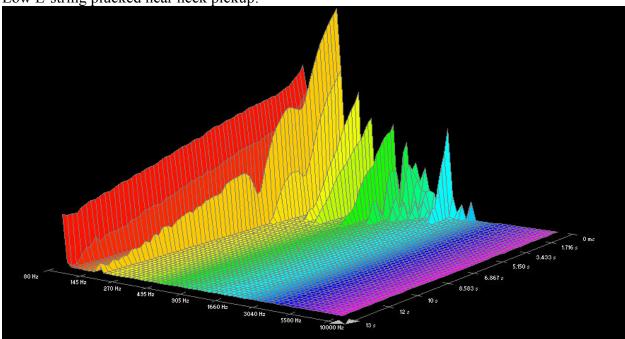

0 Hz























## Elixir, Polyweb:















































## Fender, 80/20 Bronze:











































## **GHS**, Bright Bronze:















































## **GHS**, Infinity Bronze:















































# Martin, 80/20 Bronze SP, 1.5 week old:

















































## Martin, 80/20 Bronze SP, New:

















































# Martin, Cryogenic Bronze Wound:





























D-string plucked near neck pickup:















### Low E-string plucked near neck pickup:



### Martin, Marquis 80/20 Bronze:





High E-string plucked near bridge pickup:







B-string plucked near neck pickup:



































## Martin, Marquis Phosphor Bronze:





































A-string plucked near neck pickup:







#### Low E-string plucked near neck pickup:



### Martin, Phosphor Bronze SP:

















































### Martin, SP+ 80/20:

















































### **Martin, SP+ Phosphor Bronze:**





























### D-string plucked near neck pickup:





\* note: Data for the A-string plucked near the neck pickup was either damaged or lost.





Low E-string plucked near neck pickup: