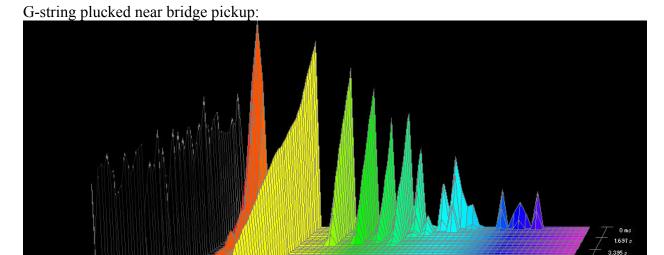

Infinity Bronze               | 93  |
| Martin             | ,                             | 99  |
| 1. <b>2002 022</b> | 80/20 Bronze SP, 1.5 Week Old | 99  |
|                    | 80/20 Bronze SP, New          | 105 |
|                    | Cryogenic Bronze Wound        | 111 |
|                    | Marquis 80/20 Bronze          | 117 |
|                    | Marquis Phosphor Bronze       | 123 |
|                    | Phosphor Bronze SP            | 129 |
|                    | SP+ 80/20                     | 135 |
|                    | SP+ Phosphor Bronze           | 141 |

# D'addario Plain Strings:

















### D'addario Brass-Plated Steel:

















# D'addario Flat Tops:





























Low E-string plucked near neck pickup:



#### D'addario EXPBW:



G-string plucked near neck pickup:























### Low E-string plucked near neck pickup:



#### D'addario EXPPB:













### D-string plucked near neck pickup:















### Low E-string plucked near neck pickup:



### D'addario HRG:





















### Low E-string, 0.052 gauge plucked near neck pickup:







### Low E-string, 0.056 gauge plucked near neck pickup:



### D'addario Nickel Wound:













### A-string plucked near neck pickup:







Low E-string, 0.052 gauge, plucked near neck pickup:















# D'addario Phosphor Bronze:





























### Low E-string plucked near neck pickup:



#### D'addario Bronze Wound:













### D-string plucked near neck pickup:







### A-string plucked near neck pickup: