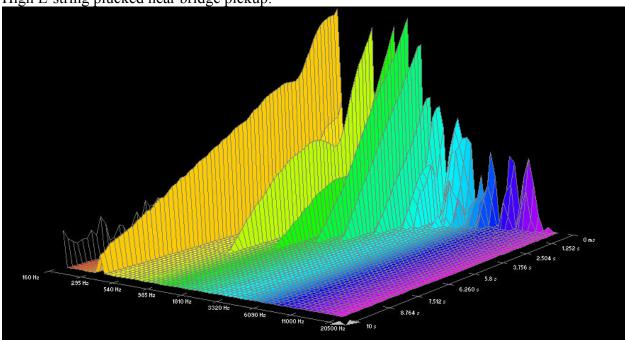

## **Dean Markley, Blue Steel Cryogenic:**

High E-string plucked near bridge pickup:

B-string plucked near neck pickup: