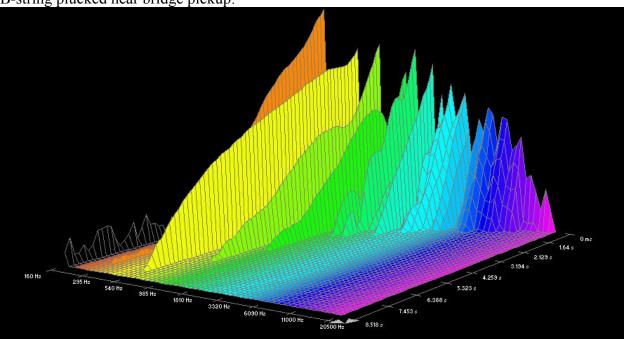

## **Dean Markley, Blue Steel Cryogenic:**

High E-string plucked near bridge pickup:

B-string plucked near neck pickup: