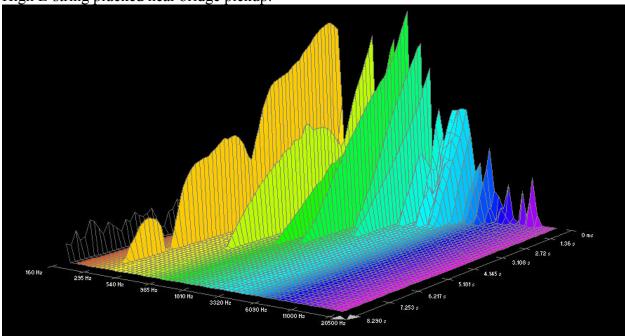

## **Dean Markley, Blue Steel Cryogenic:**

High E-string plucked near bridge pickup:

B-string plucked near neck pickup: