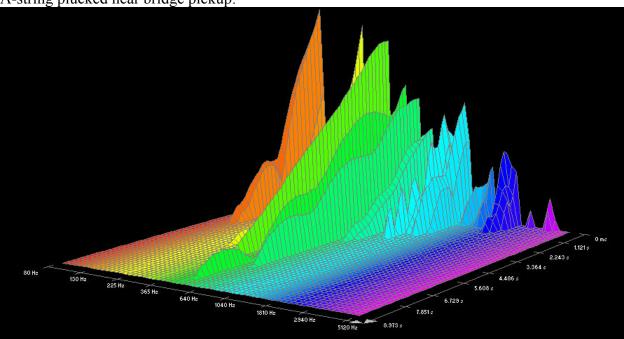

A-string plucked near neck pickup:







Low E-string, 0.052 gauge, plucked near neck pickup:















# D'addario Phosphor Bronze:





























### Low E-string plucked near neck pickup:



#### D'addario Bronze Wound:













### D-string plucked near neck pickup:







### A-string plucked near neck pickup:











### D'addario Silk & Steel:

































## D'addario Round Wound, Stainless Steel (XSG):





















Low E-string, 0.052 gauge, plucked near neck pickup:











# D'addario 85/15 Bronze Wound (ZW):









D-string plucked near neck pickup:



















## **Dean Markley, Blue Steel Cryogenic:**





High E-string plucked near bridge pickup:







B-string plucked near neck pickup:























#### A-string plucked near neck pickup:







#### Low E-string plucked near neck pickup:



## Dean Markley, Formula 82R:

















































## **Dean Markley, Phosphor Bronze:**

















































## **Dean Markley, Vintage Bronze:**













































#### Low E-string plucked near neck pickup:



7.293 s

#### Elixir, Nanoweb:





735 Hz

1280 Hz























## Elixir, Polyweb:















































## Fender, 80/20 Bronze:











































## **GHS**, Bright Bronze:















































## **GHS**, Infinity Bronze:















































# Martin, 80/20 Bronze SP, 1.5 week old: