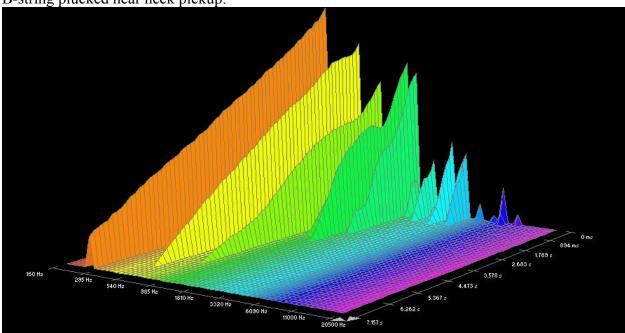

## **Dean Markley, Blue Steel Cryogenic:**

High E-string plucked near bridge pickup:

B-string plucked near neck pickup: