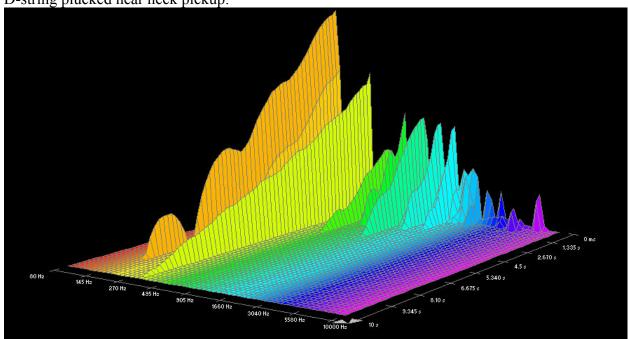

ck pickup:











### D'addario Silk & Steel:

































## D'addario Round Wound, Stainless Steel (XSG):





















Low E-string, 0.052 gauge, plucked near neck pickup:











# D'addario 85/15 Bronze Wound (ZW):









D-string plucked near neck pickup:



















## **Dean Markley, Blue Steel Cryogenic:**





High E-string plucked near bridge pickup:







B-string plucked near neck pickup:























#### A-string plucked near neck pickup:







#### Low E-string plucked near neck pickup:



## Dean Markley, Formula 82R:

















































## **Dean Markley, Phosphor Bronze:**

















































## **Dean Markley, Vintage Bronze:**













































#### Low E-string plucked near neck pickup:



7.293 s

#### Elixir, Nanoweb:





735 Hz

1280 Hz























## Elixir, Polyweb:















































## Fender, 80/20 Bronze:











































## **GHS**, Bright Bronze:















































## **GHS**, Infinity Bronze:















































# Martin, 80/20 Bronze SP, 1.5 week old:

















































## Martin, 80/20 Bronze SP, New:

















































# Martin, Cryogenic Bronze Wound:





























D-string plucked near neck pickup:















### Low E-string plucked near neck pickup:



### Martin, Marquis 80/20 Bronze:





High E-st