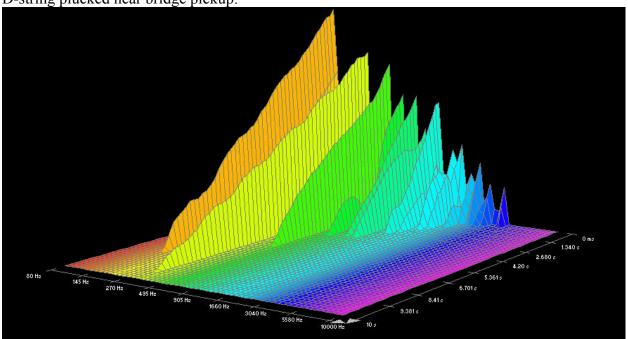

### Low E-string plucked near neck pickup:



#### D'addario Bronze Wound:













### D-string plucked near neck pickup:







### A-string plucked near neck pickup:











### D'addario Silk & Steel:

































## D'addario Round Wound, Stainless Steel (XSG):





















Low E-string, 0.052 gauge, plucked near neck pickup:











# D'addario 85/15 Bronze Wound (ZW):









D-string plucked near neck pickup:



















## **Dean Markley, Blue Steel Cryogenic:**





High E-string plucked near bridge pickup:







B-string plucked near neck pickup:























#### A-string plucked near neck pickup:







#### Low E-string plucked near neck pickup:



## Dean Markley, Formula 82R:

















































## **Dean Markley, Phosphor Bronze:**

















































## **Dean Markley, Vintage Bronze:**













































#### Low E-string plucked near neck pickup:



7.293 s

#### Elixir, Nanoweb:





735 Hz

1280 Hz























## Elixir, Polyweb:















































## Fender, 80/20 Bronze:











































## **GHS**, Bright Bronze:















































## **GHS**, Infinity Bronze:















































# Martin, 80/20 Bronze SP, 1.5 week old:

















































## Martin, 80/20 Bronze SP, New:

















































# Martin, Cryogenic Bronze Wou