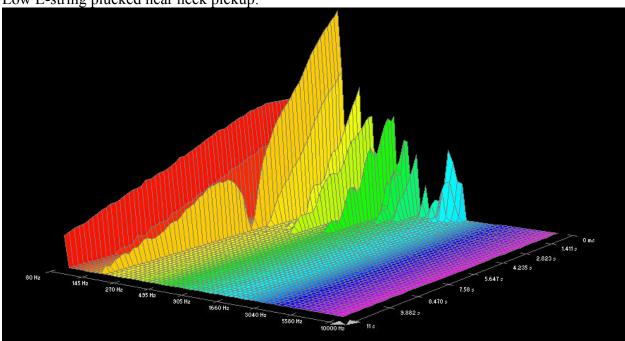

# D'addario Flat Tops:

Low E-string plucked near neck pickup:

### Low E-string plucked near neck pickup: