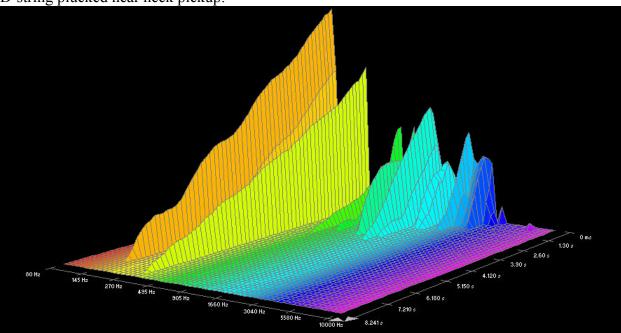

ing plucked near neck pickup:



#### D'addario EXPBW:



G-string plucked near neck pickup:























### Low E-string plucked near neck pickup:



#### D'addario EXPPB:













### D-string plucked near neck pickup:















### Low E-string plucked near neck pickup:



### D'addario HRG:





















### Low E-string, 0.052 gauge plucked near neck pickup:







### Low E-string, 0.056 gauge plucked near neck pickup:



### D'addario Nickel Wound:













### A-string plucked near neck pickup:







Low E-string, 0.052 gauge, plucked near neck pickup:















# D'addario Phosphor Bronze:





























### Low E-string plucked near neck pickup:



#### D'addario Bronze Wound:













### D-string plucked near neck pickup:







### A-string plucked near neck pickup:











### D'addario Silk & Steel:

































## D'addario Round Wound, Stainless Steel (XSG):





















Low E-string, 0.052 gauge, plucked near neck pickup:











# D'addario 85/15 Bronze Wound (ZW):









D-string plucked near neck pickup:



















## **Dean Markley, Blue Steel Cryogenic:**





High E-string plucked near bridge pickup:







B-string plucked near neck pickup:























#### A-string plucked near neck pickup:







#### Low E-string plucked near neck pickup:



## Dean Markley, Formula 82R:

















































## **Dean Markley, Phosphor Bronze:**

















































## **Dean Markley, Vintage Bronze: