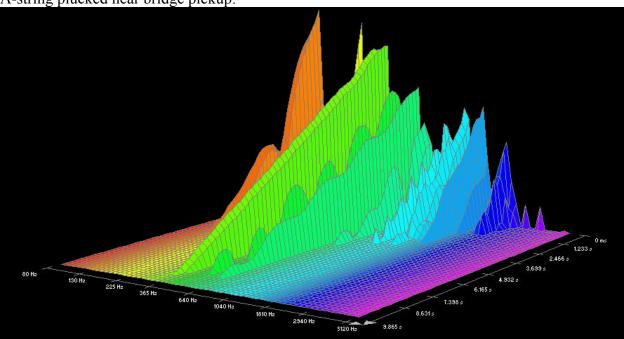

### D'addario Nickel Wound:

### A-string plucked near neck pickup:

Low E-string, 0.052 gauge, plucked near neck pickup: