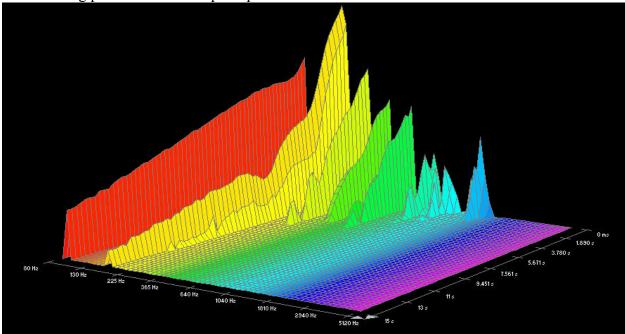

## **Dean Markley, Blue Steel Cryogenic:**

High E-string plucked near bridge pickup:

B-string plucked near neck pickup: