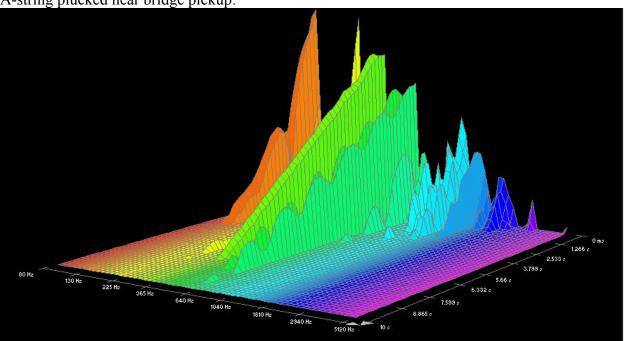

y, Blue Steel Cryogenic:**





High E-string plucked near bridge pickup:







B-string plucked near neck pickup:























#### A-string plucked near neck pickup:







#### Low E-string plucked near neck pickup:



## Dean Markley, Formula 82R:

















































## **Dean Markley, Phosphor Bronze:**

















































## **Dean Markley, Vintage Bronze:**













































#### Low E-string plucked near neck pickup:



7.293 s

#### Elixir, Nanoweb:





735 Hz

1280 Hz























## Elixir, Polyweb:















































## Fender, 80/20 Bronze:











































## **GHS**, Bright Bronze:















































## **GHS**, Infinity Bronze:















































# Martin, 80/20 Bronze SP, 1.5 week old:

















































## Martin, 80/20 Bronze SP, New:

















































# Martin, Cryogenic Bronze Wound:





























D-string plucked near neck pickup:















### Low E-string plucked near neck pickup:



### Martin, Marquis 80/20 Bronze:





High E-string plucked near bridge pickup:







B-string plucked near neck pickup:



































## Martin, Marquis Phosphor Bronze:





































A-string plucked near neck pickup:







#### Low E-string plucked near neck pickup:



### Martin, Phosphor Bronze SP: