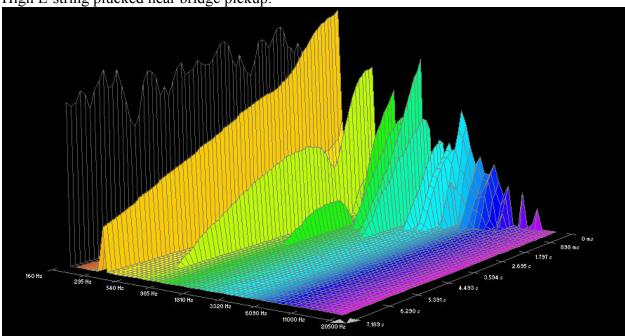

## **Dean Markley, Blue Steel Cryogenic:**

High E-string plucked near bridge pickup:

B-string plucked near neck pickup: