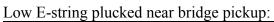

:





















Low E-string, 0.052 gauge, plucked near neck pickup:











# D'addario 85/15 Bronze Wound (ZW):









D-string plucked near neck pickup:



















## **Dean Markley, Blue Steel Cryogenic:**





High E-string plucked near bridge pickup:







B-string plucked near neck pickup:























#### A-string plucked near neck pickup:







#### Low E-string plucked near neck pickup:



## Dean Markley, Formula 82R:

















































## **Dean Markley, Phosphor Bronze:**

















































## **Dean Markley, Vintage Bronze:**













































#### Low E-string plucked near neck pickup:



7.293 s

#### Elixir, Nanoweb:





735 Hz

1280 Hz























## Elixir, Polyweb:















































## Fender, 80/20 Bronze:











































## **GHS**, Bright Bronze:















































## **GHS**, Infinity Bronze:















































# Martin, 80/20 Bronze SP, 1.5 week old:

















































## Martin, 80/20 Bronze SP, New:

















































# Martin, Cryogenic Bronze Wound:





























D-string plucked near neck pickup:















### Low E-string plucked near neck pickup:



### Martin, Marquis 80/20 Bronze:





High E-string plucked near bridge pickup:







B-string plucked near neck pickup:



































## Martin, Marquis P