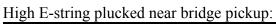

### Martin, Marquis 80/20 Bronze:

High E-string plucked near bridge pickup:

B-string plucked near neck pickup: