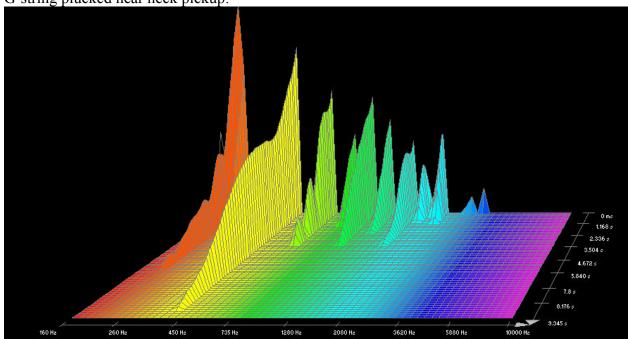

*Dean Markley, Blue Steel Cryogenic:**





High E-string plucked near bridge pickup:







B-string plucked near neck pickup:























#### A-string plucked near neck pickup:







#### Low E-string plucked near neck pickup:



## Dean Markley, Formula 82R:

















































## **Dean Markley, Phosphor Bronze:**

















































## **Dean Markley, Vintage Bronze:**













































#### Low E-string plucked near neck pickup:



7.293 s

#### Elixir, Nanoweb:





735 Hz

1280 Hz























## Elixir, Polyweb:















































## Fender, 80/20 Bronze:











































## **GHS**, Bright Bronze:















































## **GHS**, Infinity Bronze:















































# Martin, 80/20 Bronze SP, 1.5 week old:

















































## Martin, 80/20 Bronze SP, New:

















































# Martin, Cryogenic Bronze Wound:





























D-string plucked near neck pickup:















### Low E-string plucked near neck pickup:



### Martin, Marquis 80/20 Bronze:





High E-string plucked near bridge pickup:







B-string plucked near neck pickup:



































## Martin, Marquis Phosphor Bronze:





































A-string plucked near neck pickup:







#### Low E-string plucked near neck pickup:



### Martin, Phosphor Bronze SP: