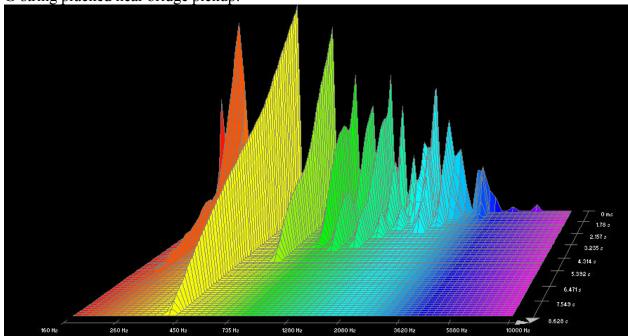

ckup:























### Low E-string plucked near neck pickup:



#### D'addario EXPPB:













### D-string plucked near neck pickup:















### Low E-string plucked near neck pickup:



### D'addario HRG:





















### Low E-string, 0.052 gauge plucked near neck pickup:







### Low E-string, 0.056 gauge plucked near neck pickup:



### D'addario Nickel Wound:













### A-string plucked near neck pickup:







Low E-string, 0.052 gauge, plucked near neck pickup:















# D'addario Phosphor Bronze:





























### Low E-string plucked near neck pickup:



#### D'addario Bronze Wound:













### D-string plucked near neck pickup:







### A-string plucked near neck pickup:











### D'addario Silk & Steel:

































## D'addario Round Wound, Stainless Steel (XSG):





















Low E-string, 0.052 gauge, plucked near neck pickup:











# D'addario 85/15 Bronze Wound (ZW):









D-string plucked near neck pickup:



















## **Dean Markley, Blue Steel Cryogenic:**





High E-string plucked near bridge pickup:







B-string plucked near neck pickup:























#### A-string plucked near neck pickup:







#### Low E-string plucked near neck pickup:



## Dean Markley, Formula 82R:

















































## **Dean Markley, Phosphor Bronze:**

















































## **Dean Markley, Vintage Bronze:**













































#### Low E-string plucked near neck pic