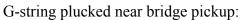

## Fender, 80/20 Bronze:











































## **GHS**, Bright Bronze:















































## **GHS**, Infinity Bronze:















































# Martin, 80/20 Bronze SP, 1.5 week old:

















































## Martin, 80/20 Bronze SP, New:

















































# Martin, Cryogenic Bronze Wound:





























D-string plucked near neck pickup:















### Low E-string plucked near neck pickup:



### Martin, Marquis 80/20 Bronze:





High E-string plucked near bridge pickup:







B-string plucked near neck pickup:



































## Martin, Marquis Phosphor Bronze:





































A-string plucked near neck pickup:







#### Low E-string plucked near neck pickup:



### Martin, Phosphor Bronze SP:

















































### Martin, SP+ 80/20:

















































### **Martin, SP+ Phosphor Bronze:**





























### D-string plucked near neck pickup:





\* note: Data for the A-string plucked near the neck pickup was either damaged or lost.





Low E-string plucked near neck pickup: