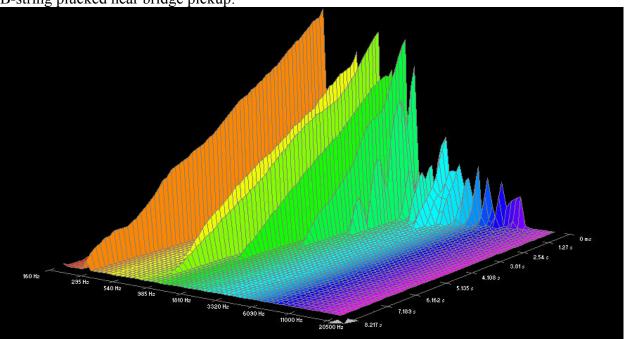

## **Dean Markley, Blue Steel Cryogenic:**

High E-string plucked near bridge pickup:

B-string plucked near neck pickup: