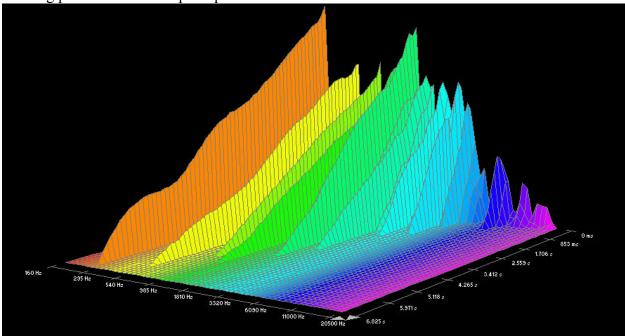

## **Dean Markley, Blue Steel Cryogenic:**

High E-string plucked near bridge pickup:

B-string plucked near neck pickup: