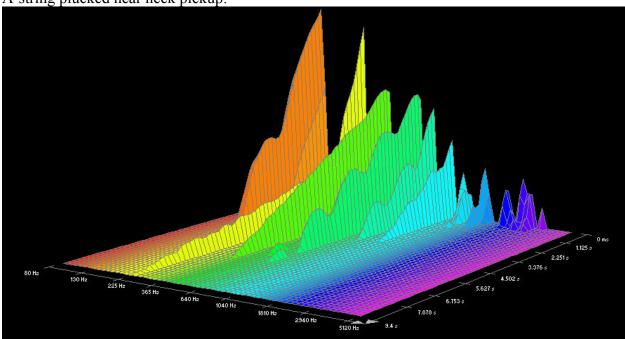

G):





















Low E-string, 0.052 gauge, plucked near neck pickup:











# D'addario 85/15 Bronze Wound (ZW):









D-string plucked near neck pickup:



















## **Dean Markley, Blue Steel Cryogenic:**





High E-string plucked near bridge pickup:







B-string plucked near neck pickup:























#### A-string plucked near neck pickup:







#### Low E-string plucked near neck pickup:



## Dean Markley, Formula 82R:

















































## **Dean Markley, Phosphor Bronze:**

















































## **Dean Markley, Vintage Bronze:**













































#### Low E-string plucked near neck pickup:



7.293 s

#### Elixir, Nanoweb:





735 Hz

1280 Hz























## Elixir, Polyweb:















































## Fender, 80/20 Bronze:











































## **GHS**, Bright Bronze:















































## **GHS**, Infinity Bronze:















































# Martin, 80/20 Bronze SP, 1.5 week old:

















































## Martin, 80/20 Bronze SP, New:

















































# Martin, Cryogenic Bronze Wound:





























D-string plucked near neck pickup:















### Low E-string plucked near neck pickup:



### Martin, Marquis 80/20 Bronze:





High E-string plucked near bridge pickup:







B-string plucked near neck pickup:



































## Martin, Marquis