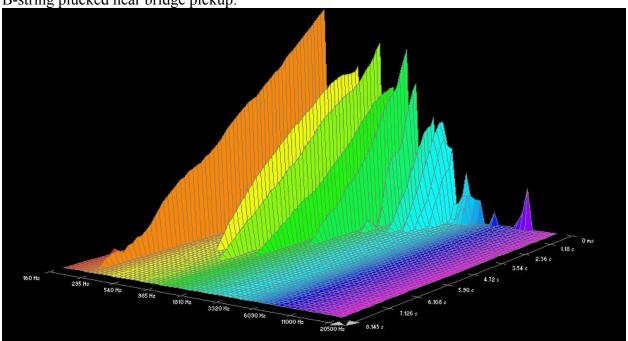

## **Dean Markley, Blue Steel Cryogenic:**

High E-string plucked near bridge pickup:

B-string plucked near neck pickup: