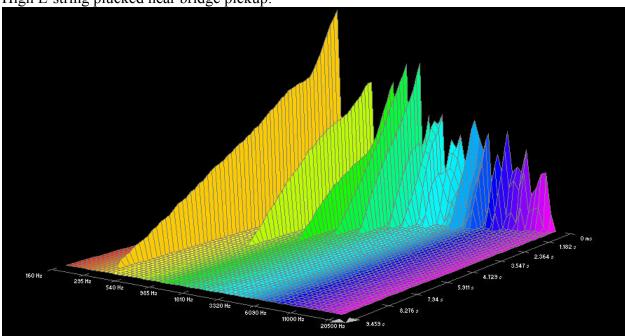

## **Dean Markley, Blue Steel Cryogenic:**

High E-string plucked near bridge pickup:

B-string plucked near neck pickup: