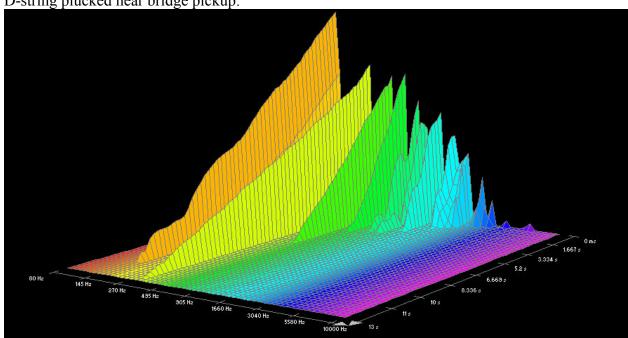

ss Steel (XSG):





















Low E-string, 0.052 gauge, plucked near neck pickup:











# D'addario 85/15 Bronze Wound (ZW):









D-string plucked near neck pickup:



















## **Dean Markley, Blue Steel Cryogenic:**





High E-string plucked near bridge pickup:







B-string plucked near neck pickup:























#### A-string plucked near neck pickup:







#### Low E-string plucked near neck pickup:



## Dean Markley, Formula 82R:

















































## **Dean Markley, Phosphor Bronze:**

















































## **Dean Markley, Vintage Bronze:**













































#### Low E-string plucked near neck pickup:



7.293 s

#### Elixir, Nanoweb:





735 Hz

1280 Hz























## Elixir, Polyweb:















































## Fender, 80/20 Bronze:











































## **GHS**, Bright Bronze:















































## **GHS**, Infinity Bronze:















































# Martin, 80/20 Bronze SP, 1.5 week old:

















































## Martin, 80/20 Bronze SP, New:

















































# Martin, Cryogenic Bronze Wound:





























D-string plucked near neck pickup:















### Low E-string plucked near neck pickup:



### Martin, Marquis 80/20 Bronze:





High E-string plucked near bridge pickup:







B-string plucked near neck pickup:



































## Mar