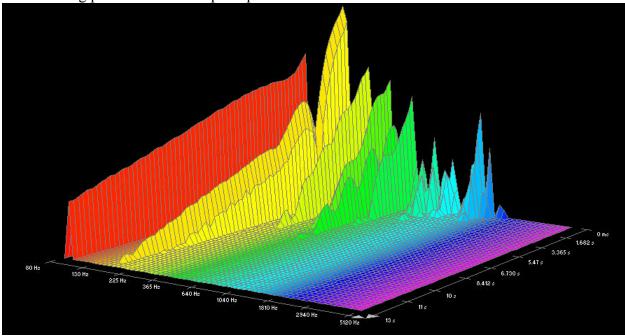

# D'addario Phosphor Bronze:





























### Low E-string plucked near neck pickup:



#### D'addario Bronze Wound:













### D-string plucked near neck pickup:







### A-string plucked near neck pickup:











### D'addario Silk & Steel:

































## D'addario Round Wound, Stainless Steel (XSG):





















Low E-string, 0.052 gauge, plucked near neck pickup:











# D'addario 85/15 Bronze Wound (ZW):









D-string plucked near neck pickup:



















## **Dean Markley, Blue Steel Cryogenic:**





High E-string plucked near bridge pickup:







B-string plucked near neck pickup:























#### A-string plucked near neck pickup:







#### Low E-string plucked near neck pickup:



## Dean Markley, Formula 82R:

















































## **Dean Markley, Phosphor Bronze:**

















































## **Dean Markley, Vintage Bronze:**













































#### Low E-string plucked near neck pickup:



7.293 s

#### Elixir, Nanoweb:





735 Hz

1280 Hz























## Elixir, Polyweb:















































## Fender, 80/20 Bronze:











































## **GHS**, Bright Bronze:















































## **GHS**, Infinity Bronze:















































# Martin, 80/20 Bronze SP, 1.5 week old:

















































## Martin, 80/20 Bronze SP, New: