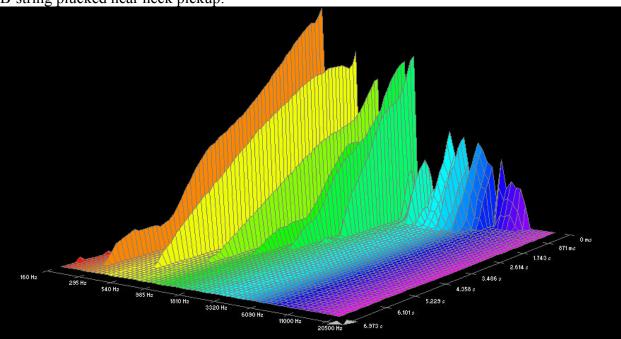

## **Dean Markley, Blue Steel Cryogenic:**

High E-string plucked near bridge pickup:

B-string plucked near neck pickup: