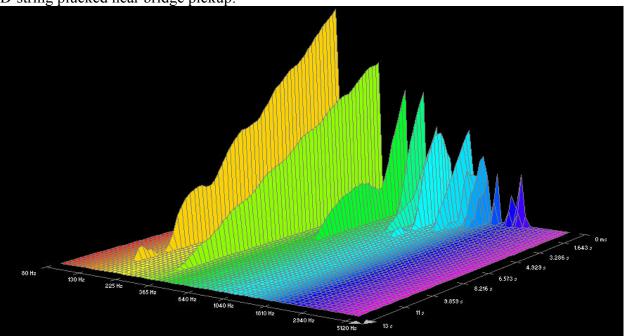

## **Dean Markley, Blue Steel Cryogenic:**

High E-string plucked near bridge pickup:

B-string plucked near neck pickup: