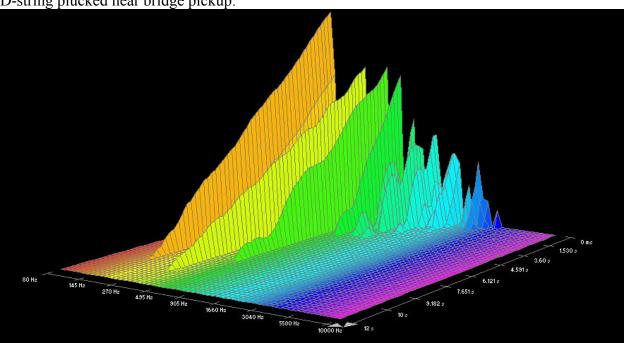

Markley, Phosphor Bronze:**

















































## **Dean Markley, Vintage Bronze:**













































#### Low E-string plucked near neck pickup:



7.293 s

#### Elixir, Nanoweb:





735 Hz

1280 Hz























## Elixir, Polyweb:















































## Fender, 80/20 Bronze:











































## **GHS**, Bright Bronze:















































## **GHS**, Infinity Bronze:















































# Martin, 80/20 Bronze SP, 1.5 week old:

















































## Martin, 80/20 Bronze SP, New:

















































# Martin, Cryogenic Bronze Wound:





























D-string plucked near neck pickup:















### Low E-string plucked near neck pickup:



### Martin, Marquis 80/20 Bronze:





High E-string plucked near bridge pickup:







B-string plucked near neck pickup:



































## Martin, Marquis Phosphor Bronze:





































A-string plucked near neck pickup:







#### Low E-string plucked near neck pickup:



### Martin, Phosphor Bronze SP:

















































### Martin, SP+ 80/20:

















































### **Martin, SP+ Phosphor Bronze:**





























### D-string plucked near neck pickup:





\* note: Data for the A-string plucked near the neck pickup was either damaged or lost.





Low E-string plucked near