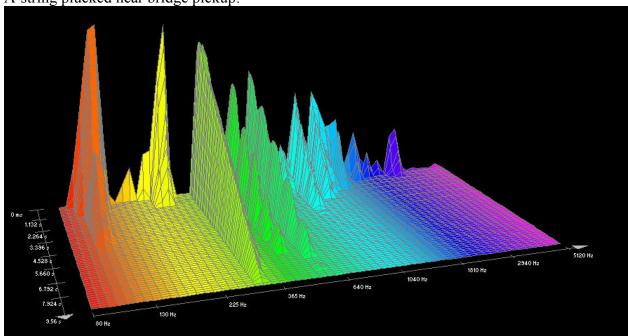

SP            | 129 |
|                    | SP+ 80/20                     | 135 |
|                    | SP+ Phosphor Bronze           | 141 |

# D'addario Plain Strings:

















### D'addario Brass-Plated Steel:

















# D'addario Flat Tops:





























Low E-string plucked near neck pickup:



#### D'addario EXPBW:



G-string plucked near neck pickup:























### Low E-string plucked near neck pickup:



#### D'addario EXPPB:













### D-string plucked near neck pickup:















### Low E-string plucked near neck pickup:



### D'addario HRG:





















### Low E-string, 0.052 gauge plucked near neck pickup:







### Low E-string, 0.056 gauge plucked near neck pickup:



### D'addario Nickel Wound:













### A-string plucked near neck pickup:







Low E-string, 0.052 gauge, plucked near neck pickup:















# D'addario Phosphor Bronze:





























### Low E-string plucked near neck pickup:



#### D'addario Bronze Wound:













### D-string plucked near neck pickup:







### A-string plucked near neck pickup:











### D'addario Silk & Steel:

































## D'addario Round Wound, Stainless Steel (XSG):





















Low E-string, 0.052 gauge, plucked near neck pickup:











# D'addario 85/15 Bronze Wound (ZW):









D-string plucked near neck pickup:



















## **Dean Markley, Blue Steel Cryogenic:**





High E-string plucked near bridge pickup:







B-string plucked near neck pickup: