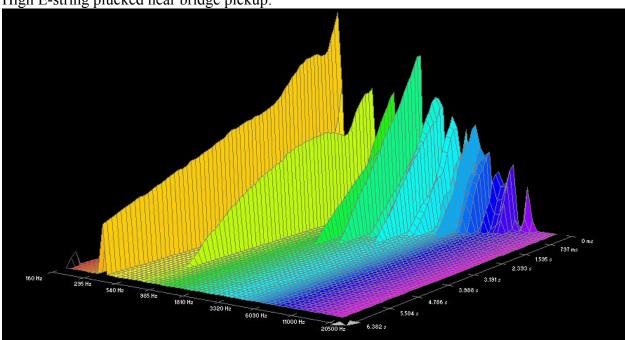

## **Dean Markley, Blue Steel Cryogenic:**

High E-string plucked near bridge pickup:

B-string plucked near neck pickup: