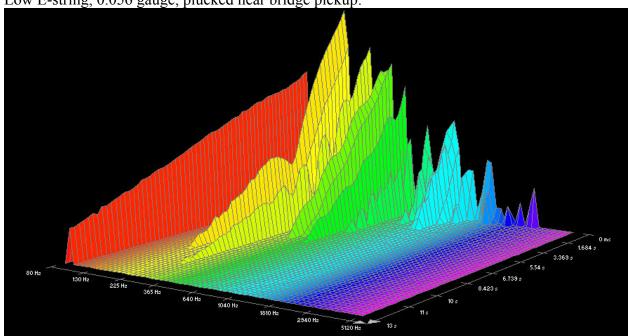

### D'addario HRG:

### Low E-string, 0.052 gauge plucked near neck pickup:

### Low E-string, 0.056 gauge plucked near neck pickup: