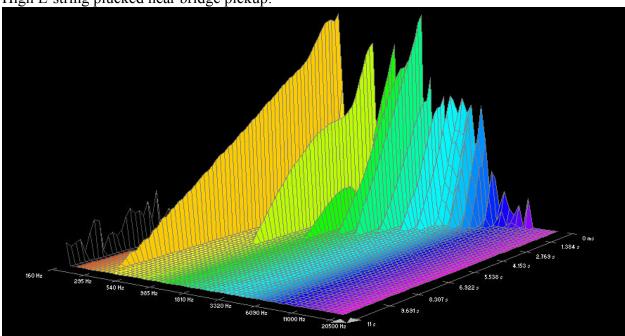

## **Dean Markley, Blue Steel Cryogenic:**

High E-string plucked near bridge pickup:

B-string plucked near neck pickup: