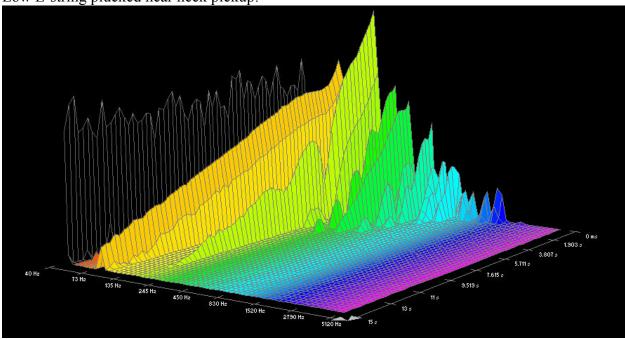

| Cryogenic Bronze Wound        | 111 |
|                    | Marquis 80/20 Bronze          | 117 |
|                    | Marquis Phosphor Bronze       | 123 |
|                    | Phosphor Bronze SP            | 129 |
|                    | SP+ 80/20                     | 135 |
|                    | SP+ Phosphor Bronze           | 141 |

# D'addario Plain Strings:

















### D'addario Brass-Plated Steel:

















# D'addario Flat Tops:





























Low E-string plucked near neck pickup:



#### D'addario EXPBW:



G-string plucked near neck pickup:























### Low E-string plucked near neck pickup:



#### D'addario EXPPB:













### D-string plucked near neck pickup:















### Low E-string plucked near neck pickup:



### D'addario HRG:





















### Low E-string, 0.052 gauge plucked near neck pickup:







### Low E-string, 0.056 gauge plucked near neck pickup:



### D'addario Nickel Wound:













### A-string plucked near neck pickup:







Low E-string, 0.052 gauge, plucked near neck pickup:















# D'addario Phosphor Bronze:





























### Low E-string plucked near neck pickup:



#### D'addario Bronze Wound:













### D-string plucked near neck pickup:







### A-string plucked near neck pickup:











### D'addario Silk & Steel:

































## D'addario Round Wound, Stainless Steel (XSG):





















Low E-string, 0.052 gauge, plucked near neck pickup:











# D'addario 85/15 Bronze Wound (ZW):