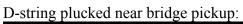

hor Bronze SP            | 129 |
|                    | SP+ 80/20                     | 135 |
|                    | SP+ Phosphor Bronze           | 141 |

# D'addario Plain Strings:

















### D'addario Brass-Plated Steel:

















# D'addario Flat Tops:





























Low E-string plucked near neck pickup:



#### D'addario EXPBW:



G-string plucked near neck pickup:























### Low E-string plucked near neck pickup:



#### D'addario EXPPB:













### D-string plucked near neck pickup:















### Low E-string plucked near neck pickup:



### D'addario HRG:





















### Low E-string, 0.052 gauge plucked near neck pickup:







### Low E-string, 0.056 gauge plucked near neck pickup:



### D'addario Nickel Wound:













### A-string plucked near neck pickup:







Low E-string, 0.052 gauge, plucked near neck pickup:















# D'addario Phosphor Bronze:





























### Low E-string plucked near neck pickup:



#### D'addario Bronze Wound:













### D-string plucked near neck pickup:







### A-string plucked near neck pickup:











### D'addario Silk & Steel:

































## D'addario Round Wound, Stainless Steel (XSG):





















Low E-string, 0.052 gauge, plucked near neck pickup:











# D'addario 85/15 Bronze Wound (ZW):









D-string plucked near neck pickup:



















## **Dean Markley, Blue Steel Cryogenic:**





High E-string plucked near bridge pickup:







B-string plucked near neck pickup: