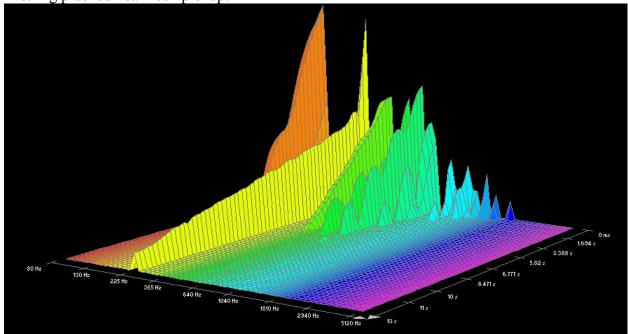

ck pickup:







#### Low E-string plucked near neck pickup:



## Dean Markley, Formula 82R:

















































## **Dean Markley, Phosphor Bronze:**

















































## **Dean Markley, Vintage Bronze:**













































#### Low E-string plucked near neck pickup:



7.293 s

#### Elixir, Nanoweb:





735 Hz

1280 Hz























## Elixir, Polyweb:















































## Fender, 80/20 Bronze:











































## **GHS**, Bright Bronze:















































## **GHS**, Infinity Bronze:















































# Martin, 80/20 Bronze SP, 1.5 week old:

















































## Martin, 80/20 Bronze SP, New:

















































# Martin, Cryogenic Bronze Wound:





























D-string plucked near neck pickup:















### Low E-string plucked near neck pickup:



### Martin, Marquis 80/20 Bronze:





High E-string plucked near bridge pickup:







B-string plucked near neck pickup:



































## Martin, Marquis Phosphor Bronze:





































A-string plucked near neck pickup:







#### Low E-string plucked near neck pickup:



### Martin, Phosphor Bronze SP:

















































### Martin, SP+ 80/20:

















































### **Martin, SP+ Phosphor Bronze:**





























### D-stri