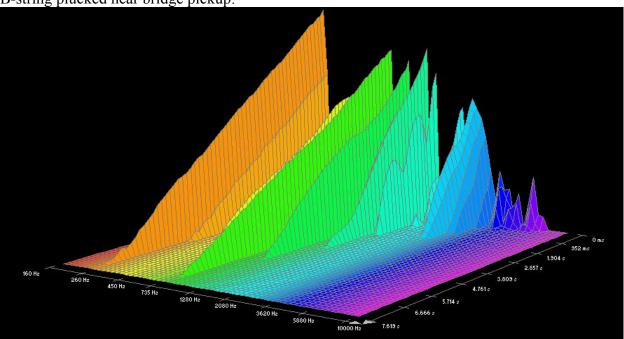

## **Dean Markley, Blue Steel Cryogenic:**

High E-string plucked near bridge pickup:

B-string plucked near neck pickup: