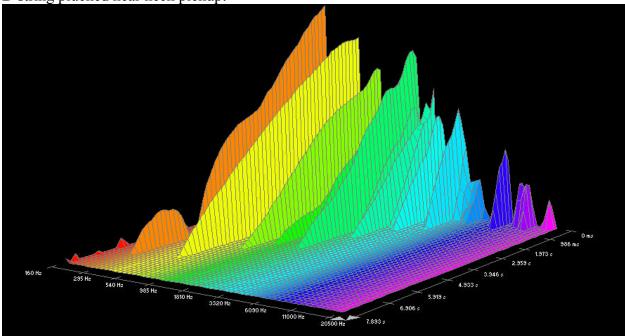

## Martin, 80/20 Bronze SP, New:

















































# Martin, Cryogenic Bronze Wound:





























D-string plucked near neck pickup:















### Low E-string plucked near neck pickup:



### Martin, Marquis 80/20 Bronze:





High E-string plucked near bridge pickup:







B-string plucked near neck pickup:



































## Martin, Marquis Phosphor Bronze:





































A-string plucked near neck pickup:







#### Low E-string plucked near neck pickup:



### Martin, Phosphor Bronze SP:

















































### Martin, SP+ 80/20:

















































### **Martin, SP+ Phosphor Bronze:**





























### D-string plucked near neck pickup:





\* note: Data for the A-string plucked near the neck pickup was either damaged or lost.





Low E-string plucked near neck pickup: