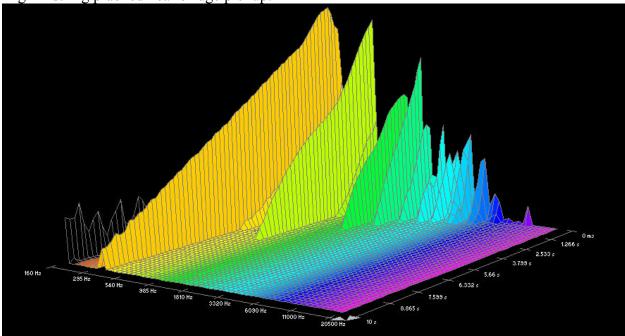

## **Dean Markley, Blue Steel Cryogenic:**

High E-string plucked near bridge pickup:

B-string plucked near neck pickup: