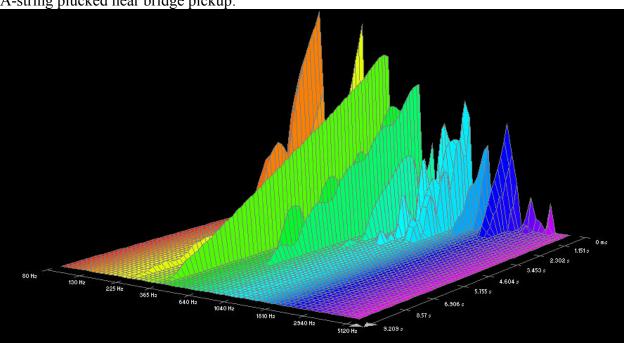

(XSG):





















Low E-string, 0.052 gauge, plucked near neck pickup:











# D'addario 85/15 Bronze Wound (ZW):









D-string plucked near neck pickup:



















## **Dean Markley, Blue Steel Cryogenic:**





High E-string plucked near bridge pickup:







B-string plucked near neck pickup:























#### A-string plucked near neck pickup:







#### Low E-string plucked near neck pickup:



## Dean Markley, Formula 82R:

















































## **Dean Markley, Phosphor Bronze:**

















































## **Dean Markley, Vintage Bronze:**













































#### Low E-string plucked near neck pickup:



7.293 s

#### Elixir, Nanoweb:





735 Hz

1280 Hz























## Elixir, Polyweb:















































## Fender, 80/20 Bronze:











































## **GHS**, Bright Bronze:















































## **GHS**, Infinity Bronze:















































# Martin, 80/20 Bronze SP, 1.5 week old:

















































## Martin, 80/20 Bronze SP, New:

















































# Martin, Cryogenic Bronze Wound:





























D-string plucked near neck pickup:















### Low E-string plucked near neck pickup:



### Martin, Marquis 80/20 Bronze:





High E-string plucked near bridge pickup:







B-string plucked near neck pickup:



































## Martin, Mar