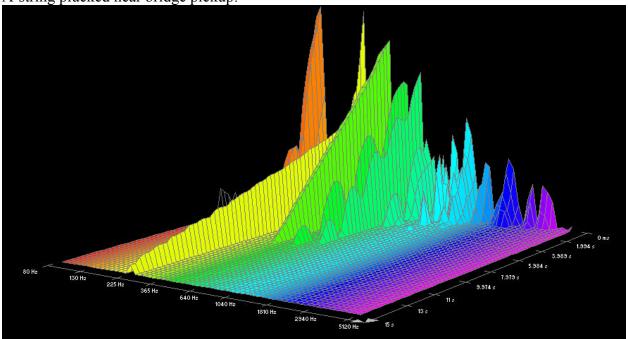

735 Hz

1280 Hz























## Elixir, Polyweb:















































## Fender, 80/20 Bronze:











































## **GHS**, Bright Bronze:















































## **GHS**, Infinity Bronze:















































# Martin, 80/20 Bronze SP, 1.5 week old:

















































## Martin, 80/20 Bronze SP, New:

















































# Martin, Cryogenic Bronze Wound:





























D-string plucked near neck pickup:















### Low E-string plucked near neck pickup:



### Martin, Marquis 80/20 Bronze:





High E-string plucked near bridge pickup:







B-string plucked near neck pickup:



































## Martin, Marquis Phosphor Bronze:





































A-string plucked near neck pickup:







#### Low E-string plucked near neck pickup:



### Martin, Phosphor Bronze SP:

















































### Martin, SP+ 80/20:

















































### **Martin, SP+ Phosphor Bronze:**





























### D-string plucked near neck pickup:





\* note: Data for the A-string plucked near the neck pickup was either damaged or lost.





Low E-string plucked near neck pickup: