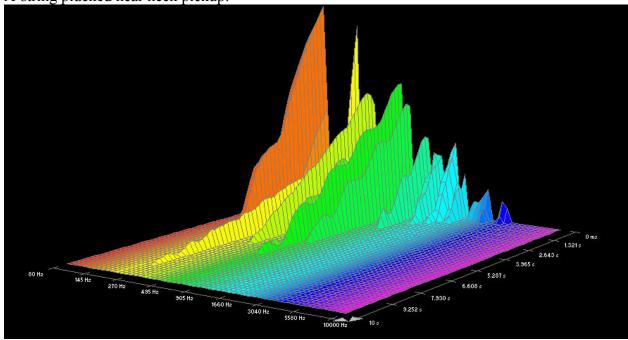

## **Dean Markley, Vintage Bronze:**













































#### Low E-string plucked near neck pickup:



7.293 s

#### Elixir, Nanoweb:





735 Hz

1280 Hz























## Elixir, Polyweb:















































## Fender, 80/20 Bronze:











































## **GHS**, Bright Bronze:















































## **GHS**, Infinity Bronze:















































# Martin, 80/20 Bronze SP, 1.5 week old:

















































## Martin, 80/20 Bronze SP, New:

















































# Martin, Cryogenic Bronze Wound:





























D-string plucked near neck pickup:















### Low E-string plucked near neck pickup:



### Martin, Marquis 80/20 Bronze:





High E-string plucked near bridge pickup:







B-string plucked near neck pickup:



































## Martin, Marquis Phosphor Bronze:





































A-string plucked near neck pickup:







#### Low E-string plucked near neck pickup:



### Martin, Phosphor Bronze SP:

















































### Martin, SP+ 80/20:

















































### **Martin, SP+ Phosphor Bronze:**





























### D-string plucked near neck pickup:





\* note: Data for the A-string plucked near the neck pickup was either damaged or lost.





Low E-string plucked near neck pickup: