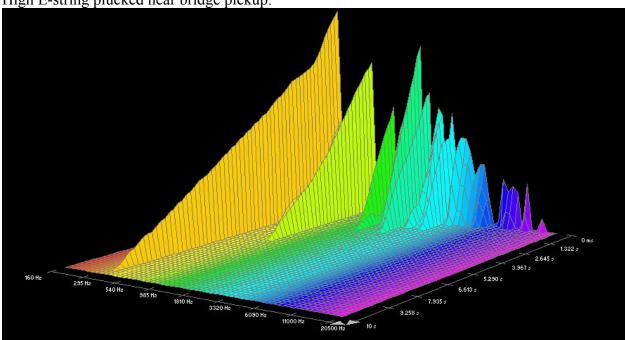

## **Dean Markley, Blue Steel Cryogenic:**

High E-string plucked near bridge pickup:

B-string plucked near neck pickup: