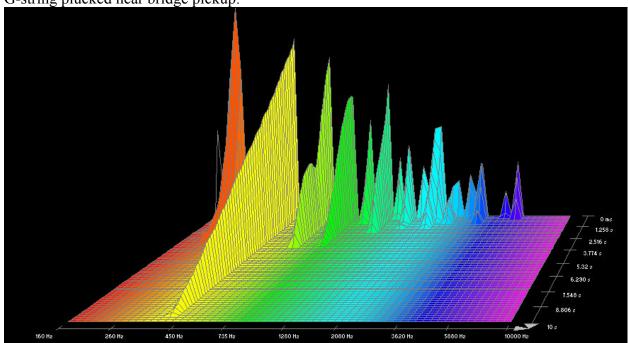

# Martin, 80/20 Bronze SP, 1.5 week old:

















































## Martin, 80/20 Bronze SP, New:

















































# Martin, Cryogenic Bronze Wound:





























D-string plucked near neck pickup:















### Low E-string plucked near neck pickup:



### Martin, Marquis 80/20 Bronze:





High E-string plucked near bridge pickup:







B-string plucked near neck pickup:



































## Martin, Marquis Phosphor Bronze:





































A-string plucked near neck pickup:







#### Low E-string plucked near neck pickup:



### Martin, Phosphor Bronze SP:

















































### Martin, SP+ 80/20:

















































### **Martin, SP+ Phosphor Bronze:**





























### D-string plucked near neck pickup:





\* note: Data for the A-string plucked near the neck pickup was either damaged or lost.





Low E-string plucked near neck pickup: