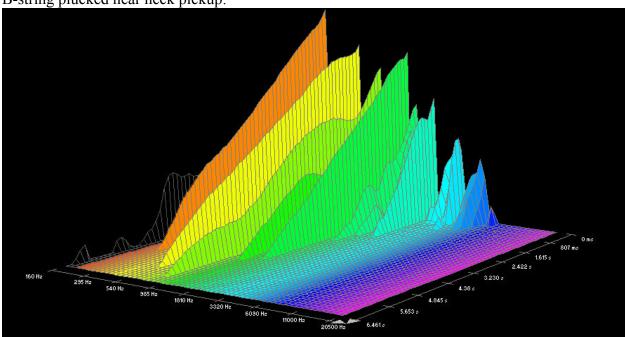

## **Dean Markley, Blue Steel Cryogenic:**

High E-string plucked near bridge pickup:

B-string plucked near neck pickup: