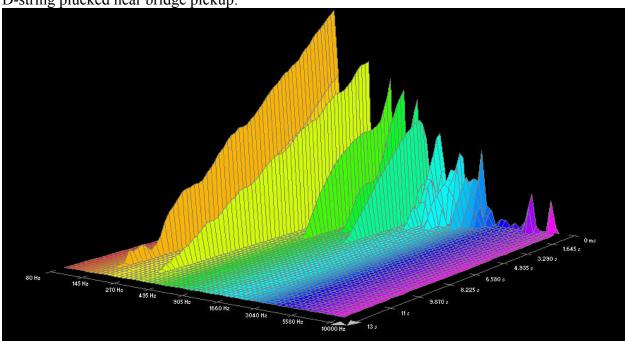

## Fender, 80/20 Bronze:











































## **GHS**, Bright Bronze:















































## **GHS**, Infinity Bronze:















































# Martin, 80/20 Bronze SP, 1.5 week old:

















































## Martin, 80/20 Bronze SP, New:

















































# Martin, Cryogenic Bronze Wound:





























D-string plucked near neck pickup:















### Low E-string plucked near neck pickup:



### Martin, Marquis 80/20 Bronze:





High E-string plucked near bridge pickup:







B-string plucked near neck pickup:



































## Martin, Marquis Phosphor Bronze:





































A-string plucked near neck pickup:







#### Low E-string plucked near neck pickup:



### Martin, Phosphor Bronze SP:

















































### Martin, SP+ 80/20:

















































### **Martin, SP+ Phosphor Bronze:**





























### D-string plucked near neck pickup:





\* note: Data for the A-string plucked near the neck pickup was either damaged or lost.





Low E-string plucked near neck pickup: