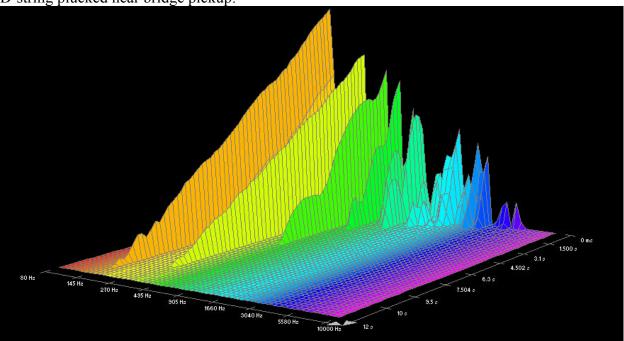

# Martin, 80/20 Bronze SP, 1.5 week old:

















































## Martin, 80/20 Bronze SP, New:

















































# Martin, Cryogenic Bronze Wound:





























D-string plucked near neck pickup:















### Low E-string plucked near neck pickup:



### Martin, Marquis 80/20 Bronze:





High E-string plucked near bridge pickup:







B-string plucked near neck pickup:



































## Martin, Marquis Phosphor Bronze:





































A-string plucked near neck pickup:







#### Low E-string plucked near neck pickup:



### Martin, Phosphor Bronze SP:

















































### Martin, SP+ 80/20:

















































### **Martin, SP+ Phosphor Bronze:**





























### D-string plucked near neck pickup:





\* note: Data for the A-string plucked near the neck pickup was either damaged or lost.





Low E-string plucked near neck pickup: