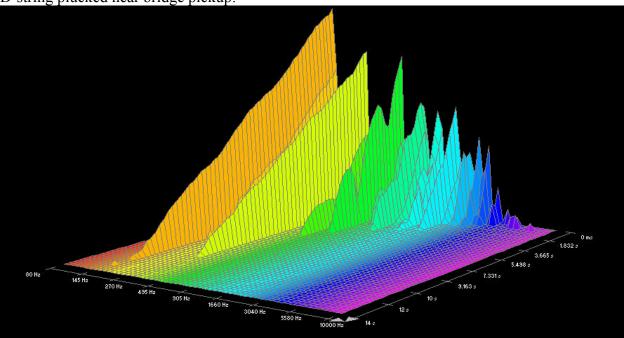

r Bronze SP            | 129 |
|                    | SP+ 80/20                     | 135 |
|                    | SP+ Phosphor Bronze           | 141 |

# D'addario Plain Strings:

















### D'addario Brass-Plated Steel:

















# D'addario Flat Tops:





























Low E-string plucked near neck pickup:



#### D'addario EXPBW:



G-string plucked near neck pickup:























### Low E-string plucked near neck pickup:



#### D'addario EXPPB:













### D-string plucked near neck pickup:















### Low E-string plucked near neck pickup:



### D'addario HRG:





















### Low E-string, 0.052 gauge plucked near neck pickup:







### Low E-string, 0.056 gauge plucked near neck pickup:



### D'addario Nickel Wound:













### A-string plucked near neck pickup:







Low E-string, 0.052 gauge, plucked near neck pickup:















# D'addario Phosphor Bronze:





























### Low E-string plucked near neck pickup:



#### D'addario Bronze Wound:













### D-string plucked near neck pickup:







### A-string plucked near neck pickup:











### D'addario Silk & Steel:

































## D'addario Round Wound, Stainless Steel (XSG):





















Low E-string, 0.052 gauge, plucked near neck pickup:











# D'addario 85/15 Bronze Wound (ZW):









D-string plucked near neck pickup:



















## **Dean Markley, Blue Steel Cryogenic:**





High E-string plucked near bridge pickup:







B-string plucked near neck pickup: