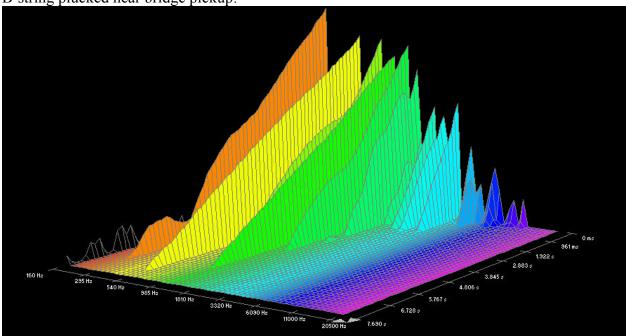

## **Dean Markley, Blue Steel Cryogenic:**

High E-string plucked near bridge pickup:

B-string plucked near neck pickup: