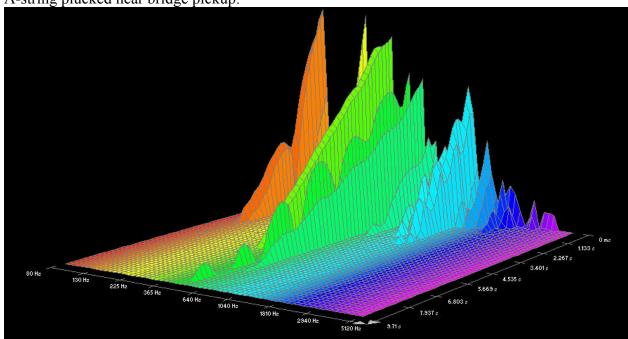

### Low E-string plucked near neck pickup:



#### D'addario Bronze Wound:













### D-string plucked near neck pickup:







### A-string plucked near neck pickup:











### D'addario Silk & Steel:

































## D'addario Round Wound, Stainless Steel (XSG):





















Low E-string, 0.052 gauge, plucked near neck pickup:











# D'addario 85/15 Bronze Wound (ZW):









D-string plucked near neck pickup:



















## **Dean Markley, Blue Steel Cryogenic:**





High E-string plucked near bridge pickup:







B-string plucked near neck pickup:























#### A-string plucked near neck pickup:







#### Low E-string plucked near neck pickup:



## Dean Markley, Formula 82R:

















































## **Dean Markley, Phosphor Bronze:**

















































## **Dean Markley, Vintage Bronze:**













































#### Low E-string plucked near neck pickup:



7.293 s

#### Elixir, Nanoweb:





735 Hz

1280 Hz























## Elixir, Polyweb:















































## Fender, 80/20 Bronze:











































## **GHS**, Bright Bronze:















































## **GHS**, Infinity Bronze:















































# Martin, 80/20 Bronze SP, 1.5 week old:

















































## Martin, 80/20 Bronze SP, New:

















































# Martin, Cryogenic Bronze Wound: