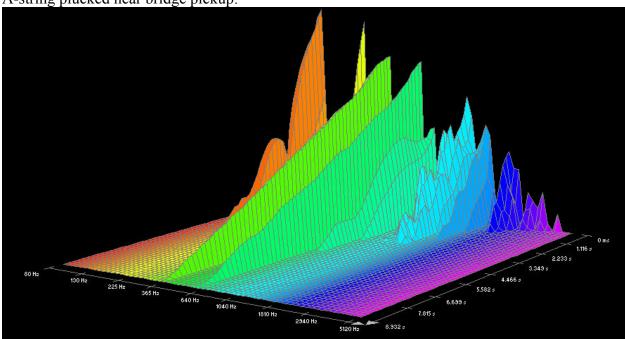

r neck pickup:











# D'addario 85/15 Bronze Wound (ZW):









D-string plucked near neck pickup:



















## **Dean Markley, Blue Steel Cryogenic:**





High E-string plucked near bridge pickup:







B-string plucked near neck pickup:























#### A-string plucked near neck pickup:







#### Low E-string plucked near neck pickup:



## Dean Markley, Formula 82R:

















































## **Dean Markley, Phosphor Bronze:**

















































## **Dean Markley, Vintage Bronze:**













































#### Low E-string plucked near neck pickup:



7.293 s

#### Elixir, Nanoweb:





735 Hz

1280 Hz























## Elixir, Polyweb:















































## Fender, 80/20 Bronze:











































## **GHS**, Bright Bronze:















































## **GHS**, Infinity Bronze:















































# Martin, 80/20 Bronze SP, 1.5 week old:

















































## Martin, 80/20 Bronze SP, New:

















































# Martin, Cryogenic Bronze Wound:





























D-string plucked near neck pickup:















### Low E-string plucked near neck pickup:



### Martin, Marquis 80/20 Bronze:





High E-string plucked near bridge pickup:







B-string plucked near neck pickup:



































## Martin, Marquis Phosphor Bronze:





































A-string