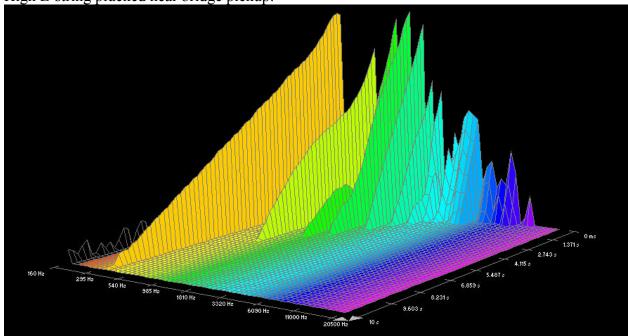

## **Dean Markley, Blue Steel Cryogenic:**

High E-string plucked near bridge pickup:

B-string plucked near neck pickup: