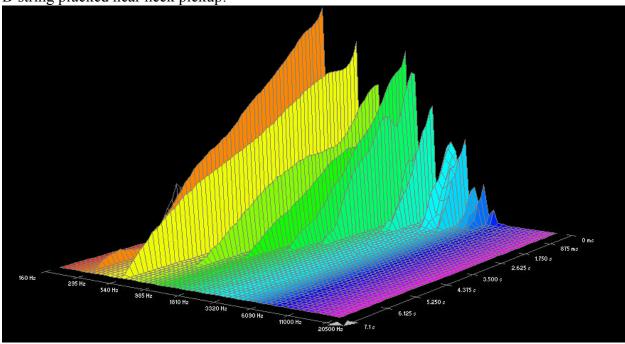

# D'addario Flat Tops:

Low E-string plucked near neck pickup:

#### D'addario EXPBW:

G-string plucked near neck pickup: