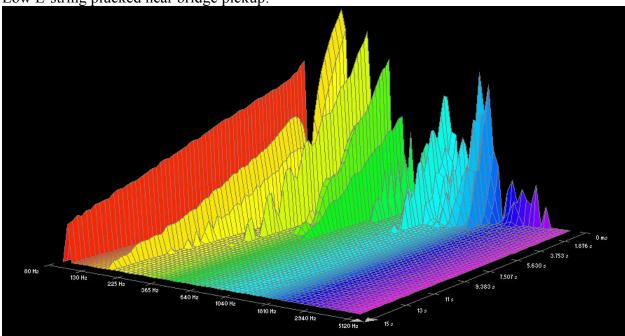

-string, 0.052 gauge, plucked near neck pickup:















# D'addario Phosphor Bronze:





























### Low E-string plucked near neck pickup:



#### D'addario Bronze Wound:













### D-string plucked near neck pickup:







### A-string plucked near neck pickup:











### D'addario Silk & Steel:

































## D'addario Round Wound, Stainless Steel (XSG):





















Low E-string, 0.052 gauge, plucked near neck pickup:











# D'addario 85/15 Bronze Wound (ZW):









D-string plucked near neck pickup:



















## **Dean Markley, Blue Steel Cryogenic:**





High E-string plucked near bridge pickup:







B-string plucked near neck pickup:























#### A-string plucked near neck pickup:







#### Low E-string plucked near neck pickup:



## Dean Markley, Formula 82R:

















































## **Dean Markley, Phosphor Bronze:**

















































## **Dean Markley, Vintage Bronze:**













































#### Low E-string plucked near neck pickup:



7.293 s

#### Elixir, Nanoweb:





735 Hz

1280 Hz























## Elixir, Polyweb:















































## Fender, 80/20 Bronze:











































## **GHS**, Bright Bronze:















































## **GHS**, Infinity Bronze:















































# Martin, 80/20 Bronze SP, 1.5 week old:

















































## Mar