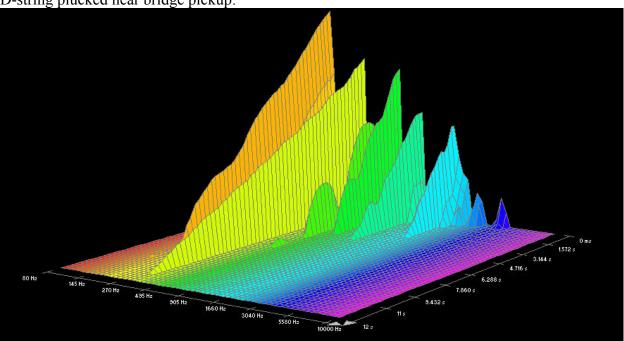

n Markley, Blue Steel Cryogenic:**





High E-string plucked near bridge pickup:







B-string plucked near neck pickup:























#### A-string plucked near neck pickup:







#### Low E-string plucked near neck pickup:



## Dean Markley, Formula 82R:

















































## **Dean Markley, Phosphor Bronze:**

















































## **Dean Markley, Vintage Bronze:**













































#### Low E-string plucked near neck pickup:



7.293 s

#### Elixir, Nanoweb:





735 Hz

1280 Hz























## Elixir, Polyweb:















































## Fender, 80/20 Bronze:











































## **GHS**, Bright Bronze:















































## **GHS**, Infinity Bronze:















































# Martin, 80/20 Bronze SP, 1.5 week old:

















































## Martin, 80/20 Bronze SP, New:

















































# Martin, Cryogenic Bronze Wound:





























D-string plucked near neck pickup:















### Low E-string plucked near neck pickup:



### Martin, Marquis 80/20 Bronze:





High E-string plucked near bridge pickup:







B-string plucked near neck pickup:



































## Martin, Marquis Phosphor Bronze:





































A-string plucked near neck pickup:







#### Low E-string plucked near neck pickup:



### Martin, Phosphor Bronze SP: