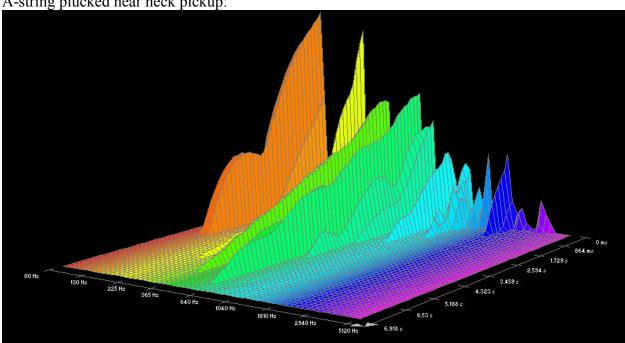

### A-string plucked near neck pickup:

Low E-string, 0.052 gauge, plucked near neck pickup: