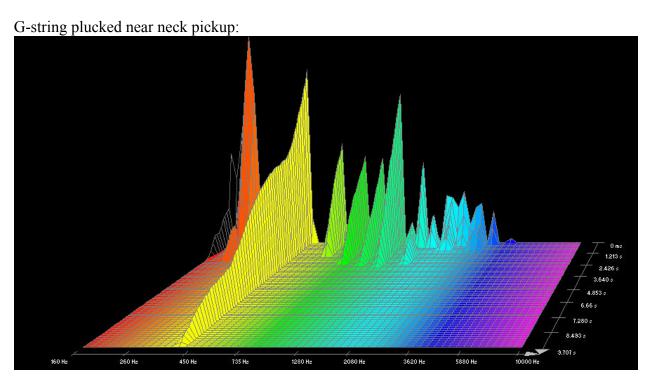

### D'addario Nickel Wound:

### A-string plucked near neck pickup:

Low E-string, 0.052 gauge, plucked near neck pickup: