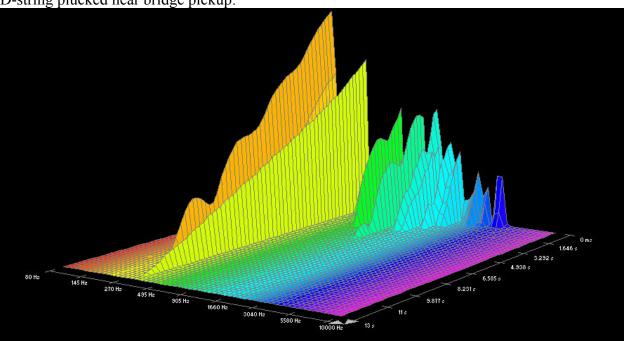

r neck pickup:











### D'addario Silk & Steel:

































## D'addario Round Wound, Stainless Steel (XSG):





















Low E-string, 0.052 gauge, plucked near neck pickup:











# D'addario 85/15 Bronze Wound (ZW):









D-string plucked near neck pickup:



















## **Dean Markley, Blue Steel Cryogenic:**





High E-string plucked near bridge pickup:







B-string plucked near neck pickup:























#### A-string plucked near neck pickup:







#### Low E-string plucked near neck pickup:



## Dean Markley, Formula 82R:

















































## **Dean Markley, Phosphor Bronze:**

















































## **Dean Markley, Vintage Bronze:**













































#### Low E-string plucked near neck pickup:



7.293 s

#### Elixir, Nanoweb:





735 Hz

1280 Hz























## Elixir, Polyweb:















































## Fender, 80/20 Bronze:











































## **GHS**, Bright Bronze:















































## **GHS**, Infinity Bronze:















































# Martin, 80/20 Bronze SP, 1.5 week old:

















































## Martin, 80/20 Bronze SP, New:

















































# Martin, Cryogenic Bronze Wound:





























D-string plucked near neck pickup:















### Low E-string plucked near neck pickup:



### Martin, Marquis 80/20 Bronze:





High