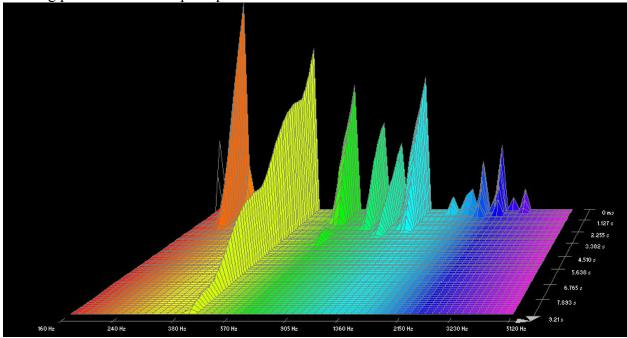

# Dean Markley, Formula 82R:

















































## **Dean Markley, Phosphor Bronze:**

















































## **Dean Markley, Vintage Bronze:**













































#### Low E-string plucked near neck pickup:



7.293 s

#### Elixir, Nanoweb:





735 Hz

1280 Hz























## Elixir, Polyweb:















































## Fender, 80/20 Bronze:











































## **GHS**, Bright Bronze:















































## **GHS**, Infinity Bronze:















































# Martin, 80/20 Bronze SP, 1.5 week old:

















































## Martin, 80/20 Bronze SP, New:

















































# Martin, Cryogenic Bronze Wound:





























D-string plucked near neck pickup:















### Low E-string plucked near neck pickup:



### Martin, Marquis 80/20 Bronze:





High E-string plucked near bridge pickup:







B-string plucked near neck pickup:



































## Martin, Marquis Phosphor Bronze:





































A-string plucked near neck pickup:







#### Low E-string plucked near neck pickup:



### Martin, Phosphor Bronze SP:

















































### Martin, SP+ 80/20:

















































### **Martin, SP+ Phosphor Bronze:**





























### D-string plucked near neck pickup:





\* note: Data for the A-string p