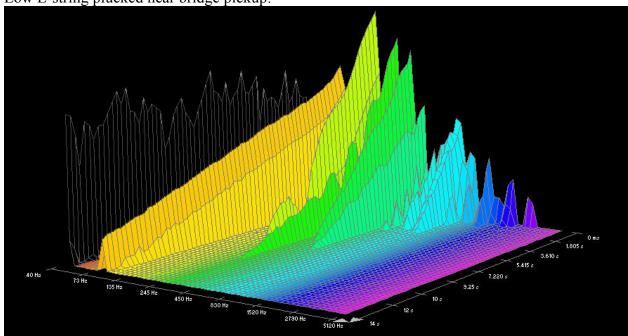

| ,                             | 99  |
| 1. <b>2002 022</b> | 80/20 Bronze SP, 1.5 Week Old | 99  |
|                    | 80/20 Bronze SP, New          | 105 |
|                    | Cryogenic Bronze Wound        | 111 |
|                    | Marquis 80/20 Bronze          | 117 |
|                    | Marquis Phosphor Bronze       | 123 |
|                    | Phosphor Bronze SP            | 129 |
|                    | SP+ 80/20                     | 135 |
|                    | SP+ Phosphor Bronze           | 141 |

# D'addario Plain Strings:

















### D'addario Brass-Plated Steel:

















# D'addario Flat Tops:





























Low E-string plucked near neck pickup:



#### D'addario EXPBW:



G-string plucked near neck pickup:























### Low E-string plucked near neck pickup:



#### D'addario EXPPB:













### D-string plucked near neck pickup:















### Low E-string plucked near neck pickup:



### D'addario HRG:





















### Low E-string, 0.052 gauge plucked near neck pickup:







### Low E-string, 0.056 gauge plucked near neck pickup:



### D'addario Nickel Wound:













### A-string plucked near neck pickup:







Low E-string, 0.052 gauge, plucked near neck pickup:















# D'addario Phosphor Bronze:





























### Low E-string plucked near neck pickup:



#### D'addario Bronze Wound:













### D-string plucked near neck pickup:







### A-string plucked near neck pickup:











### D'addario Silk & Steel: