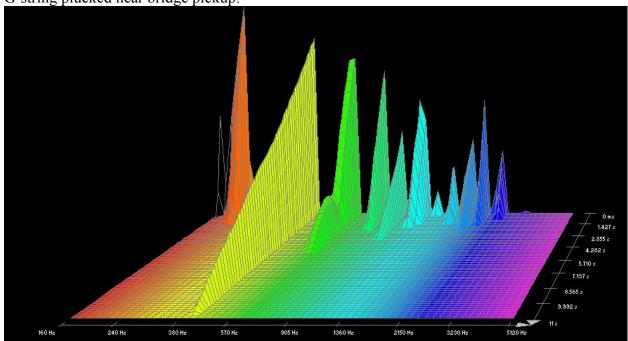

## Dean Markley, Formula 82R:

















































## **Dean Markley, Phosphor Bronze:**

















































## **Dean Markley, Vintage Bronze:**













































#### Low E-string plucked near neck pickup:



7.293 s

#### Elixir, Nanoweb:





735 Hz

1280 Hz























## Elixir, Polyweb:















































## Fender, 80/20 Bronze:











































## **GHS**, Bright Bronze:















































## **GHS**, Infinity Bronze:















































# Martin, 80/20 Bronze SP, 1.5 week old:

















































## Martin, 80/20 Bronze SP, New:

















































# Martin, Cryogenic Bronze Wound:





























D-string plucked near neck pickup:















### Low E-string plucked near neck pickup:



### Martin, Marquis 80/20 Bronze:





High E-string plucked near bridge pickup:







B-string plucked near neck pickup:



































## Martin, Marquis Phosphor Bronze:





































A-string plucked near neck pickup:







#### Low E-string plucked near neck pickup:



### Martin, Phosphor Bronze SP:

















































### Martin, SP+ 80/20:

















































### **Martin, SP+ Phosphor Bronze:**





























### D-string plucked near neck pickup:





\* note: Data for the A-stri