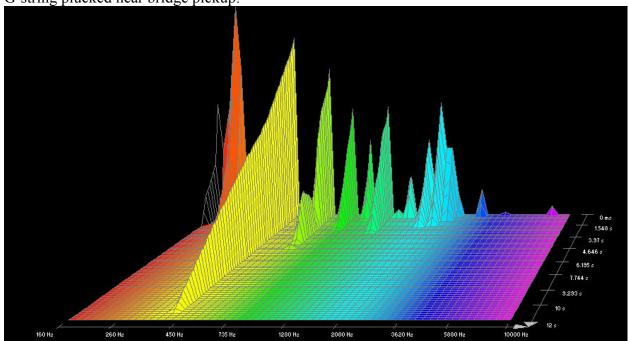

## **GHS**, Infinity Bronze:















































# Martin, 80/20 Bronze SP, 1.5 week old:

















































## Martin, 80/20 Bronze SP, New:

















































# Martin, Cryogenic Bronze Wound:





























D-string plucked near neck pickup:















### Low E-string plucked near neck pickup:



### Martin, Marquis 80/20 Bronze:





High E-string plucked near bridge pickup:







B-string plucked near neck pickup:



































## Martin, Marquis Phosphor Bronze:





































A-string plucked near neck pickup:







#### Low E-string plucked near neck pickup:



### Martin, Phosphor Bronze SP:

















































### Martin, SP+ 80/20:

















































### **Martin, SP+ Phosphor Bronze:**





























### D-string plucked near neck pickup:





\* note: Data for the A-string plucked near the neck pickup was either damaged or lost.





Low E-string plucked near neck pickup: