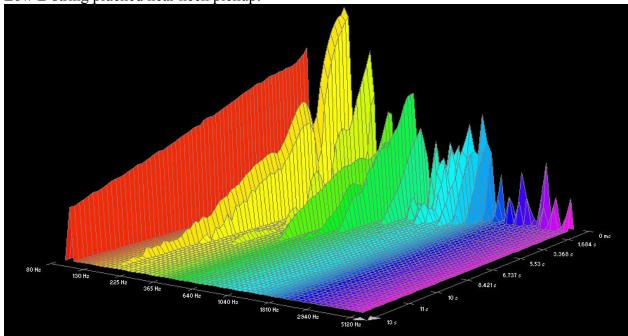

G-string plucked near neck pickup:























### Low E-string plucked near neck pickup:



#### D'addario EXPPB:













### D-string plucked near neck pickup:















### Low E-string plucked near neck pickup:



### D'addario HRG:





















### Low E-string, 0.052 gauge plucked near neck pickup:







### Low E-string, 0.056 gauge plucked near neck pickup:



### D'addario Nickel Wound:













### A-string plucked near neck pickup:







Low E-string, 0.052 gauge, plucked near neck pickup:















# D'addario Phosphor Bronze:





























### Low E-string plucked near neck pickup:



#### D'addario Bronze Wound:













### D-string plucked near neck pickup:







### A-string plucked near neck pickup:











### D'addario Silk & Steel:

































## D'addario Round Wound, Stainless Steel (XSG):





















Low E-string, 0.052 gauge, plucked near neck pickup:











# D'addario 85/15 Bronze Wound (ZW):









D-string plucked near neck pickup:



















## **Dean Markley, Blue Steel Cryogenic:**





High E-string plucked near bridge pickup:







B-string plucked near neck pickup:























#### A-string plucked near neck pickup:







#### Low E-string plucked near neck pickup:



## Dean Markley, Formula 82R:

















































## **Dean Markley, Phosphor Bronze:**

















































## **Dean Markley, Vintage Bronze:**













































#### L