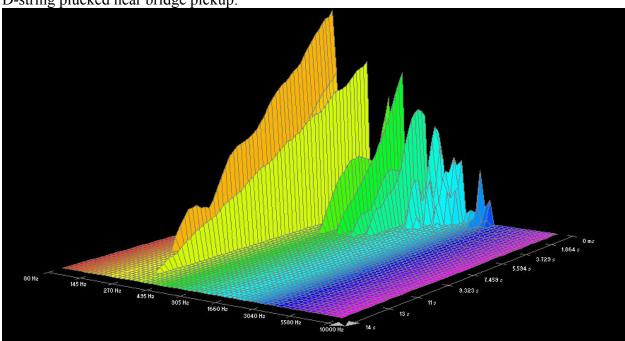

an Markley, Formula 82R:

















































## **Dean Markley, Phosphor Bronze:**

















































## **Dean Markley, Vintage Bronze:**













































#### Low E-string plucked near neck pickup:



7.293 s

#### Elixir, Nanoweb:





735 Hz

1280 Hz























## Elixir, Polyweb:















































## Fender, 80/20 Bronze:











































## **GHS**, Bright Bronze:















































## **GHS**, Infinity Bronze:















































# Martin, 80/20 Bronze SP, 1.5 week old:

















































## Martin, 80/20 Bronze SP, New:

















































# Martin, Cryogenic Bronze Wound:





























D-string plucked near neck pickup:















### Low E-string plucked near neck pickup:



### Martin, Marquis 80/20 Bronze:





High E-string plucked near bridge pickup:







B-string plucked near neck pickup:



































## Martin, Marquis Phosphor Bronze:





































A-string plucked near neck pickup:







#### Low E-string plucked near neck pickup:



### Martin, Phosphor Bronze SP:

















































### Martin, SP+ 80/20:

















































### **Martin, SP+ Phosphor Bronze:**





























### D-string plucked near neck pickup:





\* note: Data for the A-string pluck