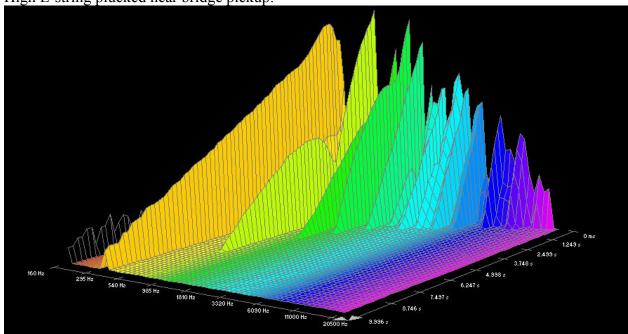

### Martin, Marquis 80/20 Bronze:

High E-string plucked near bridge pickup:

B-string plucked near neck pickup: