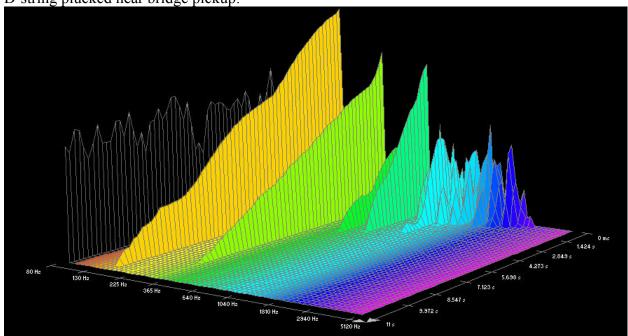

und        | 111 |
|                    | Marquis 80/20 Bronze          | 117 |
|                    | Marquis Phosphor Bronze       | 123 |
|                    | Phosphor Bronze SP            | 129 |
|                    | SP+ 80/20                     | 135 |
|                    | SP+ Phosphor Bronze           | 141 |

# D'addario Plain Strings:

















### D'addario Brass-Plated Steel:

















# D'addario Flat Tops:





























Low E-string plucked near neck pickup:



#### D'addario EXPBW:



G-string plucked near neck pickup:























### Low E-string plucked near neck pickup:



#### D'addario EXPPB:













### D-string plucked near neck pickup:















### Low E-string plucked near neck pickup:



### D'addario HRG:





















### Low E-string, 0.052 gauge plucked near neck pickup:







### Low E-string, 0.056 gauge plucked near neck pickup:



### D'addario Nickel Wound:













### A-string plucked near neck pickup:







Low E-string, 0.052 gauge, plucked near neck pickup:















# D'addario Phosphor Bronze:





























### Low E-string plucked near neck pickup:



#### D'addario Bronze Wound:













### D-string plucked near neck pickup:







### A-string plucked near neck pickup:











### D'addario Silk & Steel:

































## D'addario Round Wound, Stainless Steel (XSG):





















Low E-string, 0.052 gauge, plucked near neck pickup:











# D'addario 85/15 Bronze Wound (ZW):









D-string plucked near