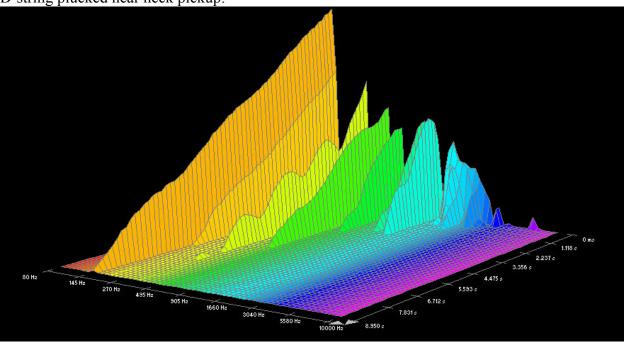

# Martin, 80/20 Bronze SP, 1.5 week old:

















































## Martin, 80/20 Bronze SP, New:

















































# Martin, Cryogenic Bronze Wound:





























D-string plucked near neck pickup:















### Low E-string plucked near neck pickup:



### Martin, Marquis 80/20 Bronze:





High E-string plucked near bridge pickup:







B-string plucked near neck pickup:



































## Martin, Marquis Phosphor Bronze:





































A-string plucked near neck pickup:







#### Low E-string plucked near neck pickup:



### Martin, Phosphor Bronze SP:

















































### Martin, SP+ 80/20:

















































### **Martin, SP+ Phosphor Bronze:**





























### D-string plucked near neck pickup:





\* note: Data for the A-string plucked near the neck pickup was either damaged or lost.





Low E-string plucked near neck pickup: