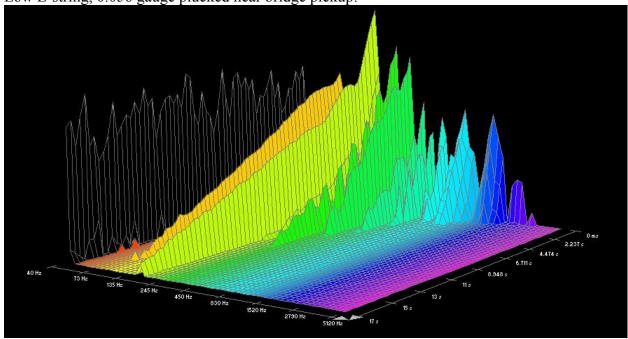

|                    | Marquis Phosphor Bronze       | 123 |
|                    | Phosphor Bronze SP            | 129 |
|                    | SP+ 80/20                     | 135 |
|                    | SP+ Phosphor Bronze           | 141 |

# D'addario Plain Strings:

















### D'addario Brass-Plated Steel:

















# D'addario Flat Tops:





























Low E-string plucked near neck pickup:



#### D'addario EXPBW:



G-string plucked near neck pickup:























### Low E-string plucked near neck pickup:



#### D'addario EXPPB:













### D-string plucked near neck pickup:















### Low E-string plucked near neck pickup:



### D'addario HRG:





















### Low E-string, 0.052 gauge plucked near neck pickup:







### Low E-string, 0.056 gauge plucked near neck pickup:



### D'addario Nickel Wound:













### A-string plucked near neck pickup:







Low E-string, 0.052 gauge, plucked near neck pickup:















# D'addario Phosphor Bronze:





























### Low E-string plucked near neck pickup:



#### D'addario Bronze Wound:













### D-string plucked near neck pickup:







### A-string plucked near neck pickup:











### D'addario Silk & Steel:

































## D'addario Round Wound, Stainless Steel (XSG):





















Low E-string, 0.052 gauge, plucked near neck pickup:











# D'addario 85/15 Bronze Wound (ZW):









D-string plucked near neck pickup:



















## **Dean Markley, Blue Steel Cryogenic:**