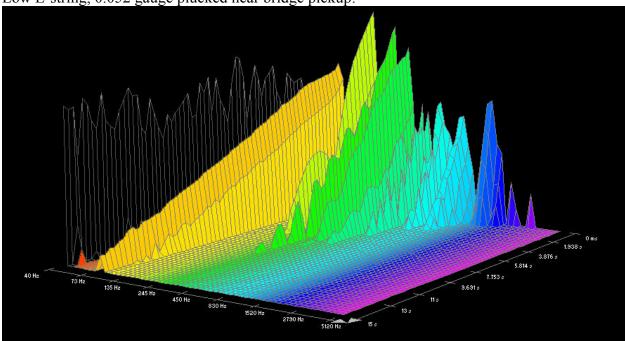

|
|                    | Marquis 80/20 Bronze          | 117 |
|                    | Marquis Phosphor Bronze       | 123 |
|                    | Phosphor Bronze SP            | 129 |
|                    | SP+ 80/20                     | 135 |
|                    | SP+ Phosphor Bronze           | 141 |

# D'addario Plain Strings:

















### D'addario Brass-Plated Steel:

















# D'addario Flat Tops:





























Low E-string plucked near neck pickup:



#### D'addario EXPBW:



G-string plucked near neck pickup:























### Low E-string plucked near neck pickup:



#### D'addario EXPPB:













### D-string plucked near neck pickup:















### Low E-string plucked near neck pickup:



### D'addario HRG:





















### Low E-string, 0.052 gauge plucked near neck pickup:







### Low E-string, 0.056 gauge plucked near neck pickup:



### D'addario Nickel Wound:













### A-string plucked near neck pickup:







Low E-string, 0.052 gauge, plucked near neck pickup:















# D'addario Phosphor Bronze:





























### Low E-string plucked near neck pickup:



#### D'addario Bronze Wound:













### D-string plucked near neck pickup:







### A-string plucked near neck pickup:











### D'addario Silk & Steel:

































## D'addario Round Wound, Stainless Steel (XSG):





















Low E-string, 0.052 gauge, plucked near neck pickup:











# D'addario 85/15 Bronze Wound (ZW):









D-string plucked near neck pickup: