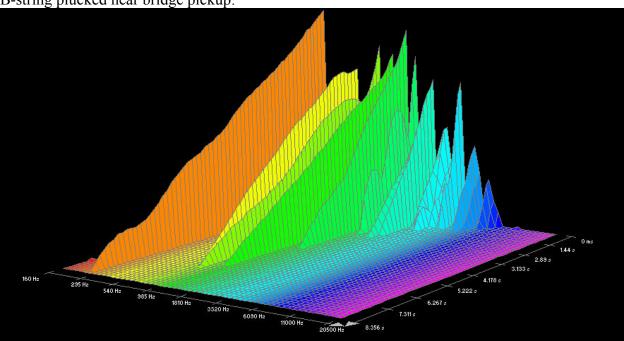

## **Dean Markley, Blue Steel Cryogenic:**

High E-string plucked near bridge pickup:

B-string plucked near neck pickup: