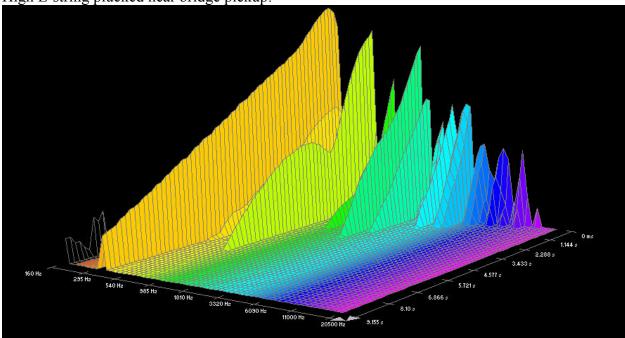

## **Dean Markley, Blue Steel Cryogenic:**

High E-string plucked near bridge pickup:

B-string plucked near neck pickup: