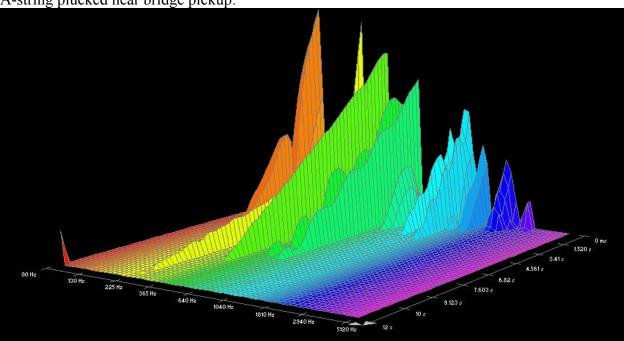

### A-string plucked near neck pickup:

Low E-string, 0.052 gauge, plucked near neck pickup: