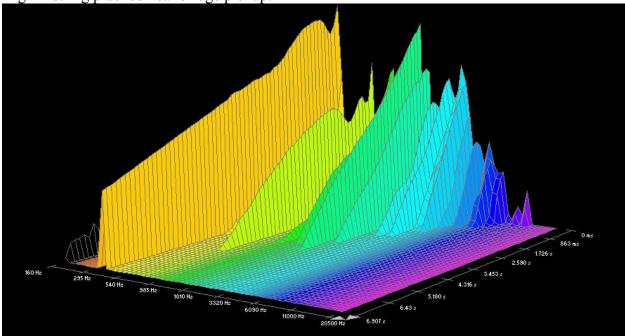

## **Dean Markley, Blue Steel Cryogenic:**

High E-string plucked near bridge pickup:

B-string plucked near neck pickup: