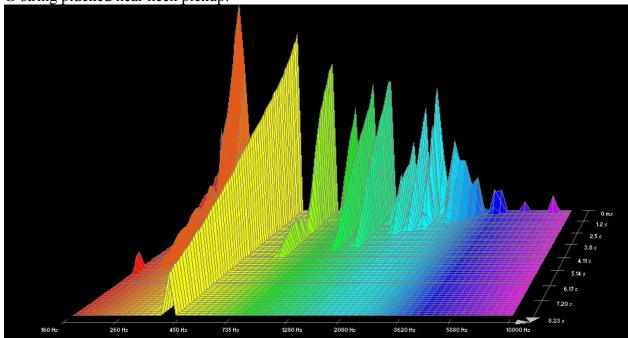

dario Plain Strings:

















### D'addario Brass-Plated Steel:

















# D'addario Flat Tops:





























Low E-string plucked near neck pickup:



#### D'addario EXPBW:



G-string plucked near neck pickup:























### Low E-string plucked near neck pickup:



#### D'addario EXPPB:













### D-string plucked near neck pickup:















### Low E-string plucked near neck pickup:



### D'addario HRG:





















### Low E-string, 0.052 gauge plucked near neck pickup:







### Low E-string, 0.056 gauge plucked near neck pickup:



### D'addario Nickel Wound:













### A-string plucked near neck pickup:







Low E-string, 0.052 gauge, plucked near neck pickup:















# D'addario Phosphor Bronze:





























### Low E-string plucked near neck pickup:



#### D'addario Bronze Wound:













### D-string plucked near neck pickup:







### A-string plucked near neck pickup:











### D'addario Silk & Steel:

































## D'addario Round Wound, Stainless Steel (XSG):





















Low E-string, 0.052 gauge, plucked near neck pickup:











# D'addario 85/15 Bronze Wound (ZW):









D-string plucked near neck pickup:



















## **Dean Markley, Blue Steel Cryogenic:**





High E-string plucked near bridge pickup:







B-string plucked near neck pickup:























#### A-string plucked near neck pickup:







#### Low E-string plucked near neck pickup:



## Dean Markley, Formula 82R: