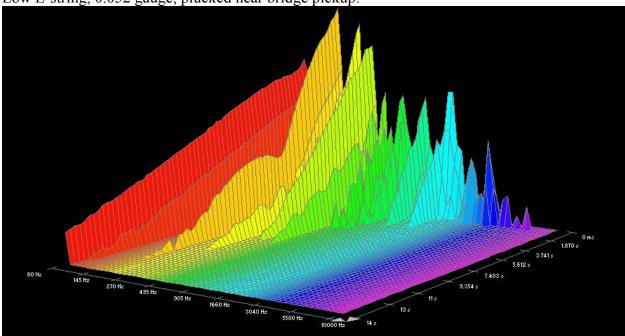

### D'addario Nickel Wound:

### A-string plucked near neck pickup:

Low E-string, 0.052 gauge, plucked near neck pickup: