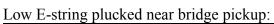

### D-string plucked near neck pickup:

\* note: Data for the A-string plucked near the neck pickup was either damaged or lost.

Low E-string plucked near neck pickup: