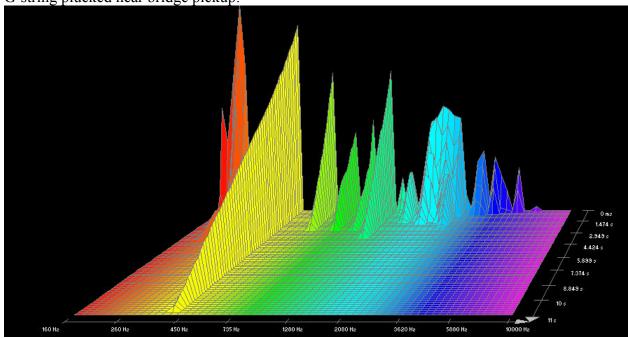

Flat Tops:





























Low E-string plucked near neck pickup:



#### D'addario EXPBW:



G-string plucked near neck pickup:























### Low E-string plucked near neck pickup:



#### D'addario EXPPB:













### D-string plucked near neck pickup:















### Low E-string plucked near neck pickup:



### D'addario HRG:





















### Low E-string, 0.052 gauge plucked near neck pickup:







### Low E-string, 0.056 gauge plucked near neck pickup:



### D'addario Nickel Wound:













### A-string plucked near neck pickup:







Low E-string, 0.052 gauge, plucked near neck pickup:















# D'addario Phosphor Bronze:





























### Low E-string plucked near neck pickup:



#### D'addario Bronze Wound:













### D-string plucked near neck pickup:







### A-string plucked near neck pickup:











### D'addario Silk & Steel:

































## D'addario Round Wound, Stainless Steel (XSG):





















Low E-string, 0.052 gauge, plucked near neck pickup:











# D'addario 85/15 Bronze Wound (ZW):









D-string plucked near neck pickup:



















## **Dean Markley, Blue Steel Cryogenic:**





High E-string plucked near bridge pickup:







B-string plucked near neck pickup:























#### A-string plucked near neck pickup:







#### Low E-string plucked near neck pickup:



## Dean Markley, Formula 82R:

















































## **Dean Markley, Phosphor Bronze:**