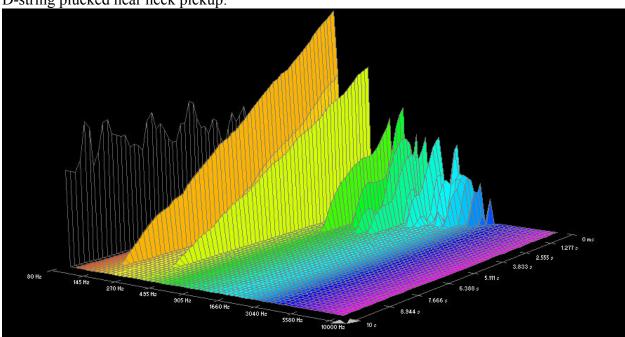

| 80/20 Bronze SP, New          | 105 |
|                    | Cryogenic Bronze Wound        | 111 |
|                    | Marquis 80/20 Bronze          | 117 |
|                    | Marquis Phosphor Bronze       | 123 |
|                    | Phosphor Bronze SP            | 129 |
|                    | SP+ 80/20                     | 135 |
|                    | SP+ Phosphor Bronze           | 141 |

# D'addario Plain Strings:

















### D'addario Brass-Plated Steel:

















# D'addario Flat Tops:





























Low E-string plucked near neck pickup:



#### D'addario EXPBW:



G-string plucked near neck pickup:























### Low E-string plucked near neck pickup:



#### D'addario EXPPB:













### D-string plucked near neck pickup:















### Low E-string plucked near neck pickup:



### D'addario HRG:





















### Low E-string, 0.052 gauge plucked near neck pickup:







### Low E-string, 0.056 gauge plucked near neck pickup:



### D'addario Nickel Wound:













### A-string plucked near neck pickup:







Low E-string, 0.052 gauge, plucked near neck pickup:















# D'addario Phosphor Bronze:





























### Low E-string plucked near neck pickup:



#### D'addario Bronze Wound:













### D-string plucked near neck pickup:







### A-string plucked near neck pickup:











### D'addario Silk & Steel:

































## D'addario Round Wound, Stainless Steel (XSG):





















Low E-string, 0.052 gauge, plucked near neck picku