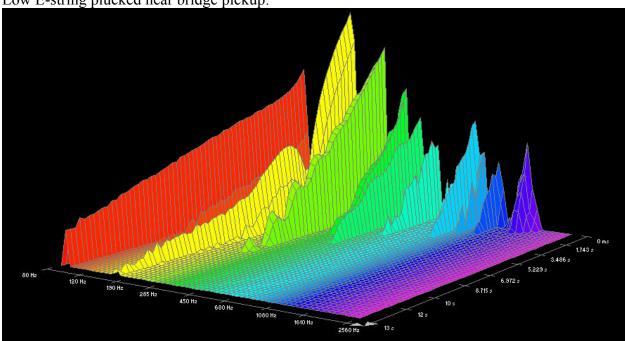

ula 82R:

















































## **Dean Markley, Phosphor Bronze:**

















































## **Dean Markley, Vintage Bronze:**













































#### Low E-string plucked near neck pickup:



7.293 s

#### Elixir, Nanoweb:





735 Hz

1280 Hz























## Elixir, Polyweb:















































## Fender, 80/20 Bronze:











































## **GHS**, Bright Bronze:















































## **GHS**, Infinity Bronze:















































# Martin, 80/20 Bronze SP, 1.5 week old:

















































## Martin, 80/20 Bronze SP, New:

















































# Martin, Cryogenic Bronze Wound:





























D-string plucked near neck pickup:















### Low E-string plucked near neck pickup:



### Martin, Marquis 80/20 Bronze:





High E-string plucked near bridge pickup:







B-string plucked near neck pickup:



































## Martin, Marquis Phosphor Bronze:





































A-string plucked near neck pickup:







#### Low E-string plucked near neck pickup:



### Martin, Phosphor Bronze SP:

















































### Martin, SP+ 80/20:

















































### **Martin, SP+ Phosphor Bronze:**





























### D-string plucked near neck pickup:





\* note: Data for the A-string plucked near the neck