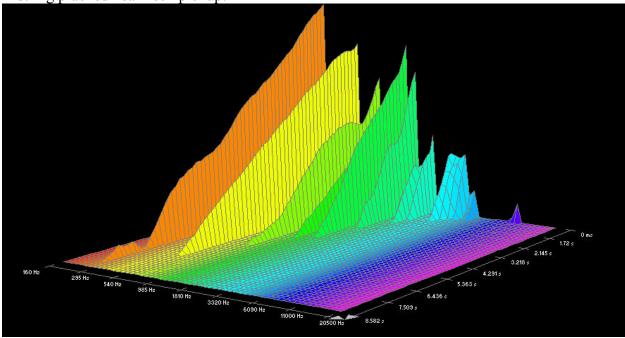

up:



## Dean Markley, Formula 82R:

















































## **Dean Markley, Phosphor Bronze:**

















































## **Dean Markley, Vintage Bronze:**













































#### Low E-string plucked near neck pickup:



7.293 s

#### Elixir, Nanoweb:





735 Hz

1280 Hz























## Elixir, Polyweb:















































## Fender, 80/20 Bronze:











































## **GHS**, Bright Bronze:















































## **GHS**, Infinity Bronze:















































# Martin, 80/20 Bronze SP, 1.5 week old:

















































## Martin, 80/20 Bronze SP, New:

















































# Martin, Cryogenic Bronze Wound:





























D-string plucked near neck pickup:















### Low E-string plucked near neck pickup:



### Martin, Marquis 80/20 Bronze:





High E-string plucked near bridge pickup:







B-string plucked near neck pickup:



































## Martin, Marquis Phosphor Bronze:





































A-string plucked near neck pickup:







#### Low E-string plucked near neck pickup:



### Martin, Phosphor Bronze SP:

















































### Martin, SP+ 80/20:

















































### **Martin, SP+ Phosphor Bronze:**





























### D-string plucked near neck pickup:





\* note: Data for the A-