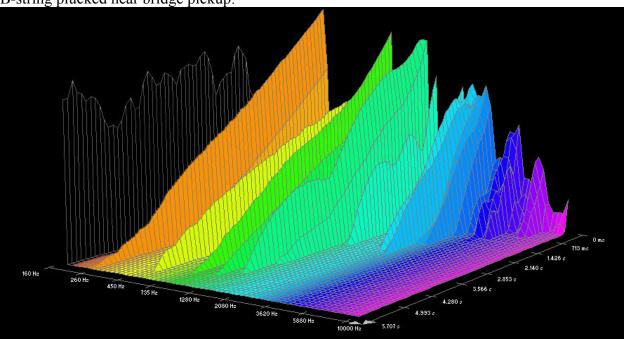

## **Dean Markley, Blue Steel Cryogenic:**

High E-string plucked near bridge pickup:

B-string plucked near neck pickup: