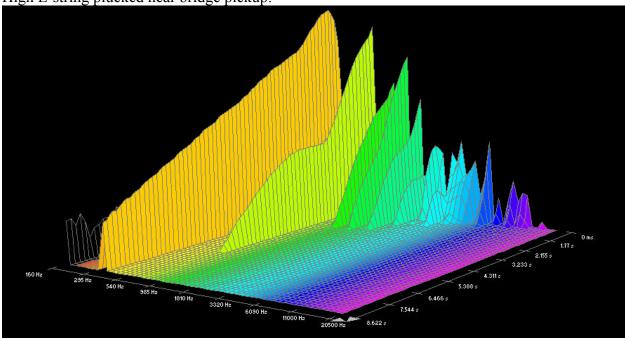

## **Dean Markley, Blue Steel Cryogenic:**

High E-string plucked near bridge pickup:

B-string plucked near neck pickup: