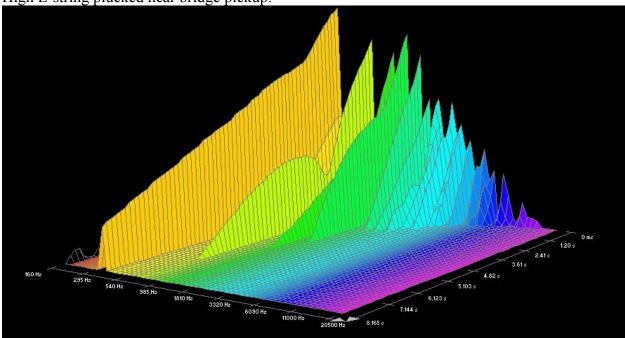

## **Dean Markley, Blue Steel Cryogenic:**

High E-string plucked near bridge pickup:

B-string plucked near neck pickup: