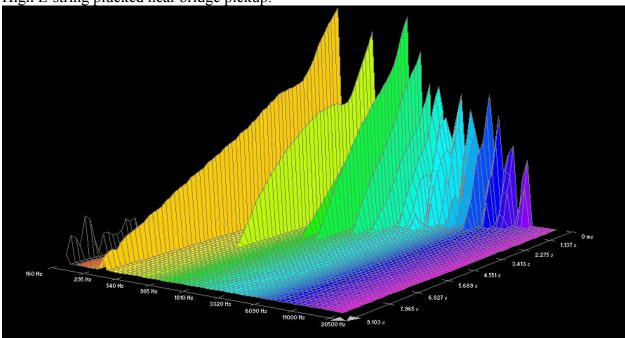

## **Dean Markley, Blue Steel Cryogenic:**

High E-string plucked near bridge pickup:

B-string plucked near neck pickup: