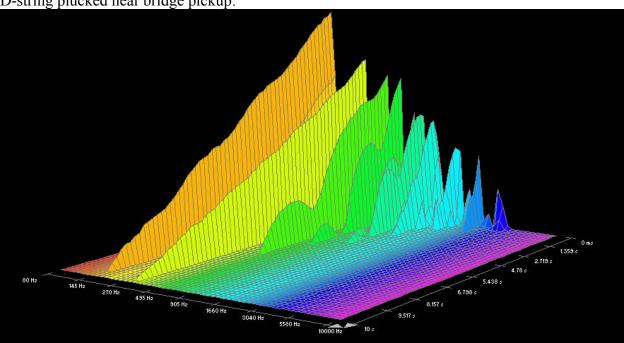

## Martin, 80/20 Bronze SP, New:

















































# Martin, Cryogenic Bronze Wound:





























D-string plucked near neck pickup:















### Low E-string plucked near neck pickup:



### Martin, Marquis 80/20 Bronze:





High E-string plucked near bridge pickup:







B-string plucked near neck pickup:



































## Martin, Marquis Phosphor Bronze:





































A-string plucked near neck pickup:







#### Low E-string plucked near neck pickup:



### Martin, Phosphor Bronze SP:

















































### Martin, SP+ 80/20:

















































### **Martin, SP+ Phosphor Bronze:**





























### D-string plucked near neck pickup:





\* note: Data for the A-string plucked near the neck pickup was either damaged or lost.





Low E-string plucked near neck pickup: