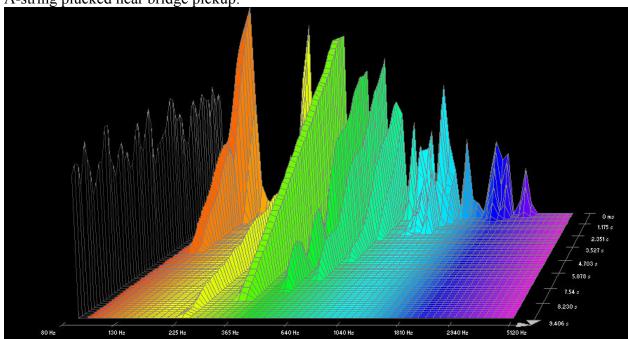

| ,                             | 99  |
| 1. <b>2002 022</b> | 80/20 Bronze SP, 1.5 Week Old | 99  |
|                    | 80/20 Bronze SP, New          | 105 |
|                    | Cryogenic Bronze Wound        | 111 |
|                    | Marquis 80/20 Bronze          | 117 |
|                    | Marquis Phosphor Bronze       | 123 |
|                    | Phosphor Bronze SP            | 129 |
|                    | SP+ 80/20                     | 135 |
|                    | SP+ Phosphor Bronze           | 141 |

# D'addario Plain Strings:

















### D'addario Brass-Plated Steel:

















# D'addario Flat Tops:





























Low E-string plucked near neck pickup:



#### D'addario EXPBW:



G-string plucked near neck pickup:























### Low E-string plucked near neck pickup:



#### D'addario EXPPB:













### D-string plucked near neck pickup:















### Low E-string plucked near neck pickup:



### D'addario HRG:





















### Low E-string, 0.052 gauge plucked near neck pickup:







### Low E-string, 0.056 gauge plucked near neck pickup:



### D'addario Nickel Wound:













### A-string plucked near neck pickup:







Low E-string, 0.052 gauge, plucked near neck pickup:















# D'addario Phosphor Bronze:





























### Low E-string plucked near neck pickup:



#### D'addario Bronze Wound:













### D-string plucked near neck pickup:







### A-string plucked near neck pickup:











### D'addario Silk & Steel: