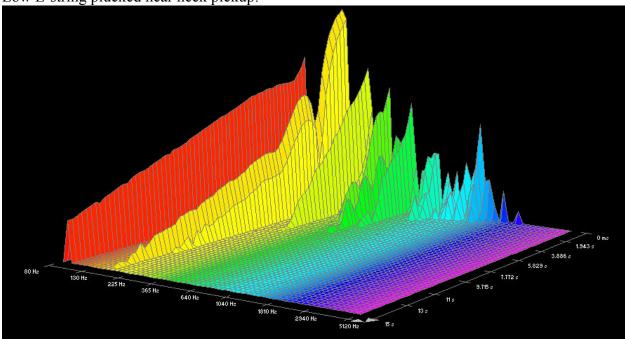

## D'addario Round Wound, Stainless Steel (XSG):





















Low E-string, 0.052 gauge, plucked near neck pickup:











# D'addario 85/15 Bronze Wound (ZW):









D-string plucked near neck pickup:



















## **Dean Markley, Blue Steel Cryogenic:**





High E-string plucked near bridge pickup:







B-string plucked near neck pickup:























#### A-string plucked near neck pickup:







#### Low E-string plucked near neck pickup:



## Dean Markley, Formula 82R:

















































## **Dean Markley, Phosphor Bronze:**

















































## **Dean Markley, Vintage Bronze:**













































#### Low E-string plucked near neck pickup:



7.293 s

#### Elixir, Nanoweb:





735 Hz

1280 Hz























## Elixir, Polyweb:















































## Fender, 80/20 Bronze:











































## **GHS**, Bright Bronze:















































## **GHS**, Infinity Bronze:















































# Martin, 80/20 Bronze SP, 1.5 week old:

















































## Martin, 80/20 Bronze SP, New:

















































# Martin, Cryogenic Bronze Wound:





























D-string plucked near neck pickup:















### Low E-string plucked near neck pickup:



### Martin, Marquis 80/20 Bronze:





High E-string plucked near bridge pickup:







B-string plucked ne