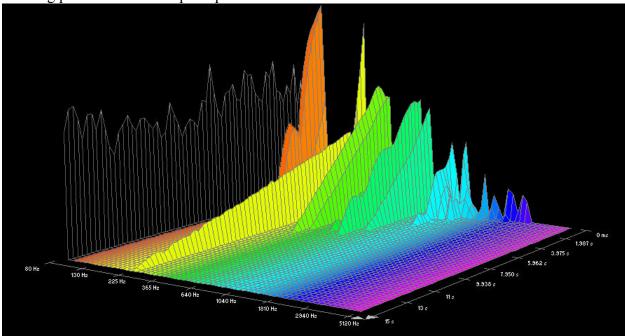

### D-string plucked near neck pickup:

\* note: Data for the A-string plucked near the neck pickup was either damaged or lost.

Low E-string plucked near neck pickup: