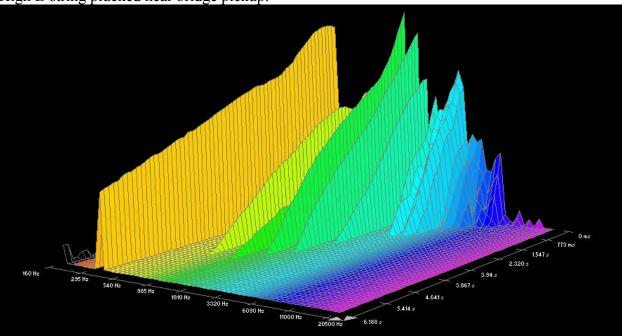

## **Dean Markley, Blue Steel Cryogenic:**

High E-string plucked near bridge pickup:

B-string plucked near neck pickup: