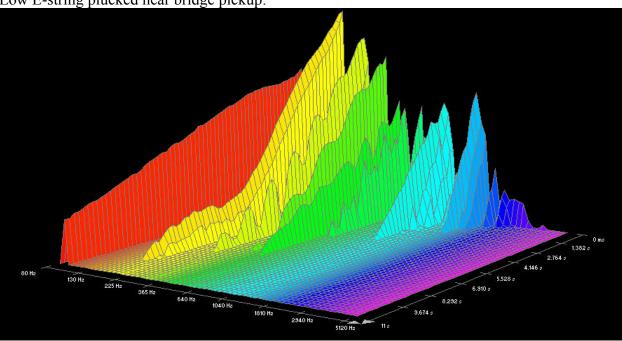

## **Dean Markley, Blue Steel Cryogenic:**

High E-string plucked near bridge pickup:

B-string plucked near neck pickup: