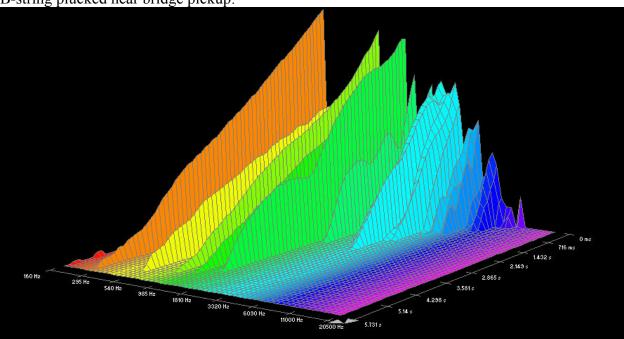

## **Dean Markley, Blue Steel Cryogenic:**

High E-string plucked near bridge pickup:

B-string plucked near neck pickup: