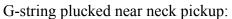

#### D'addario EXPBW:

G-string plucked near neck pickup:

### Low E-string plucked near neck pickup: