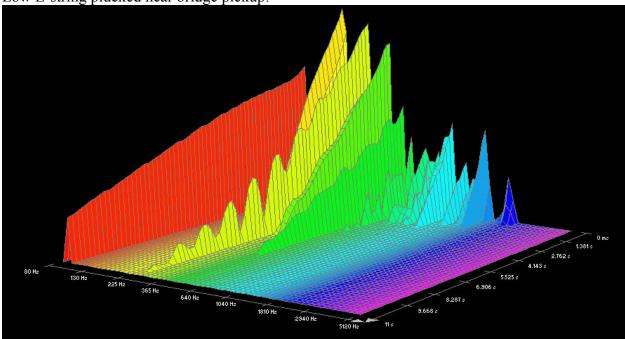

## Low E-string plucked near neck pickup:



#### D'addario Bronze Wound:













### D-string plucked near neck pickup:







### A-string plucked near neck pickup:











### D'addario Silk & Steel:

































## D'addario Round Wound, Stainless Steel (XSG):





















Low E-string, 0.052 gauge, plucked near neck pickup:











# D'addario 85/15 Bronze Wound (ZW):









D-string plucked near neck pickup:



















## **Dean Markley, Blue Steel Cryogenic:**





High E-string plucked near bridge pickup:







B-string plucked near neck pickup:























#### A-string plucked near neck pickup:







#### Low E-string plucked near neck pickup:



## Dean Markley, Formula 82R:

















































## **Dean Markley, Phosphor Bronze:**

















































## **Dean Markley, Vintage Bronze:**













































#### Low E-string plucked near neck pickup:



7.293 s

#### Elixir, Nanoweb:





735 Hz

1280 Hz























## Elixir, Polyweb:















































## Fender, 80/20 Bronze:











































## **GHS**, Bright Bronze:















































## **GHS**, Infinity Bronze:















































# Martin, 80/20 Bronze SP, 1.5 week old:

















































## Martin, 80/20 Bronze SP, New:

















































# Martin, Cryogenic Bronze Wound: