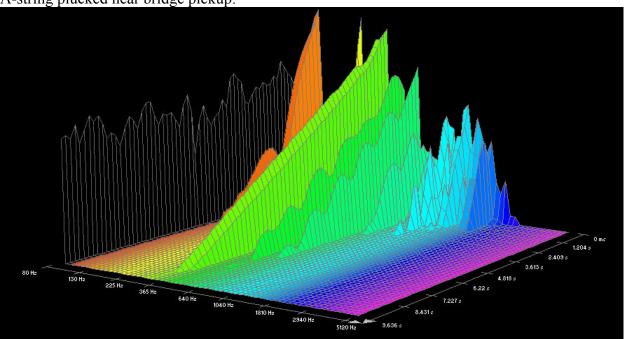

### A-string plucked near neck pickup:

Low E-string, 0.052 gauge, plucked near neck pickup: