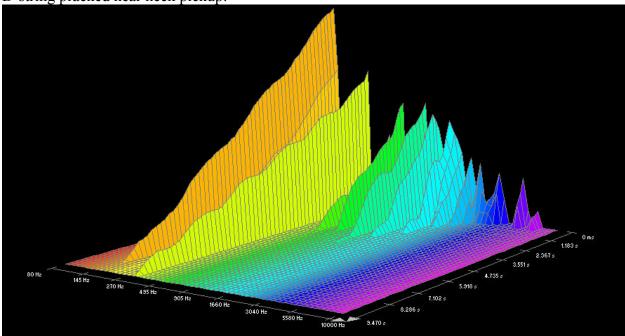

### D-string plucked near neck pickup:







### A-string plucked near neck pickup:











### D'addario Silk & Steel:

































## D'addario Round Wound, Stainless Steel (XSG):





















Low E-string, 0.052 gauge, plucked near neck pickup:











# D'addario 85/15 Bronze Wound (ZW):









D-string plucked near neck pickup:



















## **Dean Markley, Blue Steel Cryogenic:**





High E-string plucked near bridge pickup:







B-string plucked near neck pickup:























#### A-string plucked near neck pickup:







#### Low E-string plucked near neck pickup:



## Dean Markley, Formula 82R:

















































## **Dean Markley, Phosphor Bronze:**

















































## **Dean Markley, Vintage Bronze:**













































#### Low E-string plucked near neck pickup:



7.293 s

#### Elixir, Nanoweb:





735 Hz

1280 Hz























## Elixir, Polyweb:















































## Fender, 80/20 Bronze:











































## **GHS**, Bright Bronze:















































## **GHS**, Infinity Bronze:















































# Martin, 80/20 Bronze SP, 1.5 week old:

















































## Martin, 80/20 Bronze SP, New:

















































# Martin, Cryogenic Bronze Wound:





























D-string plucked near neck pickup:















### Low