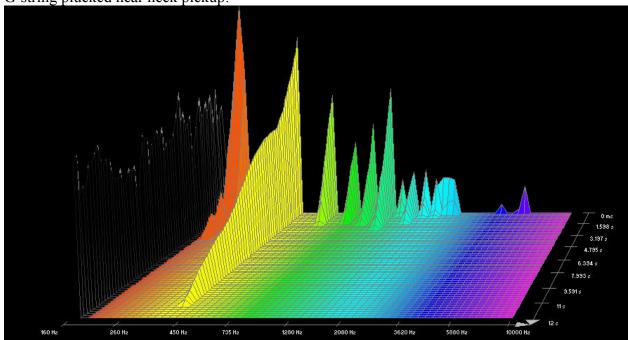

| Martin             | ,                             | 99  |
| 1. <b>2002 022</b> | 80/20 Bronze SP, 1.5 Week Old | 99  |
|                    | 80/20 Bronze SP, New          | 105 |
|                    | Cryogenic Bronze Wound        | 111 |
|                    | Marquis 80/20 Bronze          | 117 |
|                    | Marquis Phosphor Bronze       | 123 |
|                    | Phosphor Bronze SP            | 129 |
|                    | SP+ 80/20                     | 135 |
|                    | SP+ Phosphor Bronze           | 141 |

# D'addario Plain Strings:

















### D'addario Brass-Plated Steel:

















# D'addario Flat Tops:





























Low E-string plucked near neck pickup:



#### D'addario EXPBW:



G-string plucked near neck pickup:























### Low E-string plucked near neck pickup:



#### D'addario EXPPB:













### D-string plucked near neck pickup:















### Low E-string plucked near neck pickup:



### D'addario HRG:





















### Low E-string, 0.052 gauge plucked near neck pickup:







### Low E-string, 0.056 gauge plucked near neck pickup:



### D'addario Nickel Wound:













### A-string plucked near neck pickup:







Low E-string, 0.052 gauge, plucked near neck pickup:















# D'addario Phosphor Bronze:





























### Low E-string plucked near neck pickup:



#### D'addario Bronze Wound:













### D-string plucked near neck pickup:







### A-string plucked near neck pickup:











### D'addario Silk & Steel: