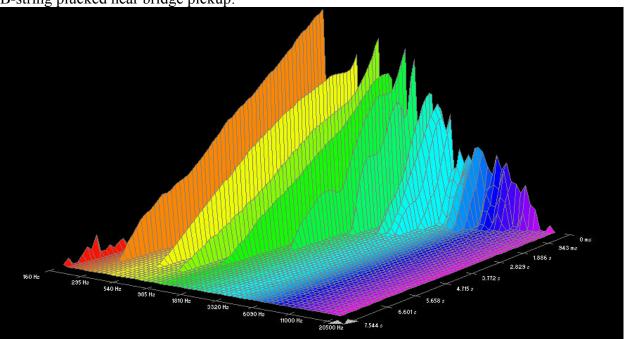

## **Dean Markley, Blue Steel Cryogenic:**

High E-string plucked near bridge pickup:

B-string plucked near neck pickup: