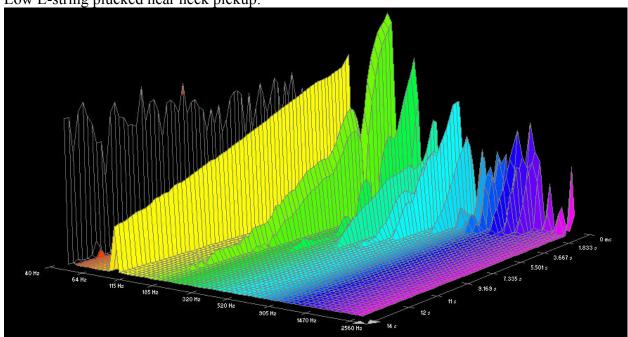

# D'addario Flat Tops:

Low E-string plucked near neck pickup:

### Low E-string plucked near neck pickup: