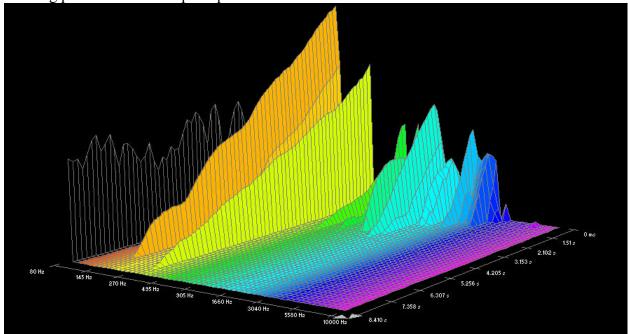

| Bright Bronze                 | 87  |
|                    | Infinity Bronze               | 93  |
| Martin             | ,                             | 99  |
| 1. <b>2002 022</b> | 80/20 Bronze SP, 1.5 Week Old | 99  |
|                    | 80/20 Bronze SP, New          | 105 |
|                    | Cryogenic Bronze Wound        | 111 |
|                    | Marquis 80/20 Bronze          | 117 |
|                    | Marquis Phosphor Bronze       | 123 |
|                    | Phosphor Bronze SP            | 129 |
|                    | SP+ 80/20                     | 135 |
|                    | SP+ Phosphor Bronze           | 141 |

# D'addario Plain Strings:

















### D'addario Brass-Plated Steel:

















# D'addario Flat Tops:





























Low E-string plucked near neck pickup:



#### D'addario EXPBW:



G-string plucked near neck pickup:























### Low E-string plucked near neck pickup:



#### D'addario EXPPB:













### D-string plucked near neck pickup:















### Low E-string plucked near neck pickup:



### D'addario HRG:





















### Low E-string, 0.052 gauge plucked near neck pickup:







### Low E-string, 0.056 gauge plucked near neck pickup:



### D'addario Nickel Wound:













### A-string plucked near neck pickup:







Low E-string, 0.052 gauge, plucked near neck pickup:















# D'addario Phosphor Bronze:





























### Low E-string plucked near neck pickup:



#### D'addario Bronze Wound:













### D-string pluc