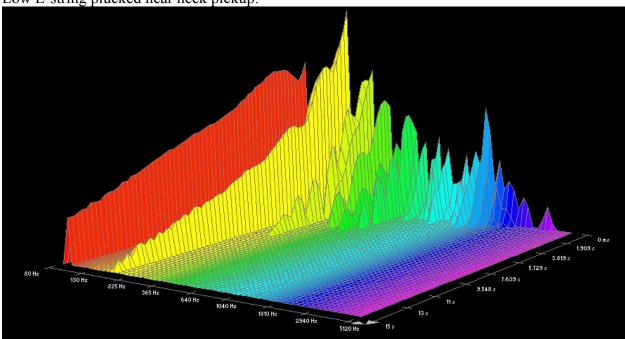

D-string plucked near neck pickup:







### A-string plucked near neck pickup:











### D'addario Silk & Steel:

































## D'addario Round Wound, Stainless Steel (XSG):





















Low E-string, 0.052 gauge, plucked near neck pickup:











# D'addario 85/15 Bronze Wound (ZW):









D-string plucked near neck pickup:



















## **Dean Markley, Blue Steel Cryogenic:**





High E-string plucked near bridge pickup:







B-string plucked near neck pickup:























#### A-string plucked near neck pickup:







#### Low E-string plucked near neck pickup:



## Dean Markley, Formula 82R:

















































## **Dean Markley, Phosphor Bronze:**

















































## **Dean Markley, Vintage Bronze:**













































#### Low E-string plucked near neck pickup:



7.293 s

#### Elixir, Nanoweb:





735 Hz

1280 Hz























## Elixir, Polyweb:















































## Fender, 80/20 Bronze:











































## **GHS**, Bright Bronze:















































## **GHS**, Infinity Bronze:















































# Martin, 80/20 Bronze SP, 1.5 week old:

















































## Martin, 80/20 Bronze SP, New:

















































# Martin, Cryogenic Bronze Wound:





























D-string plucked near neck pickup:















### Low E-string plucked