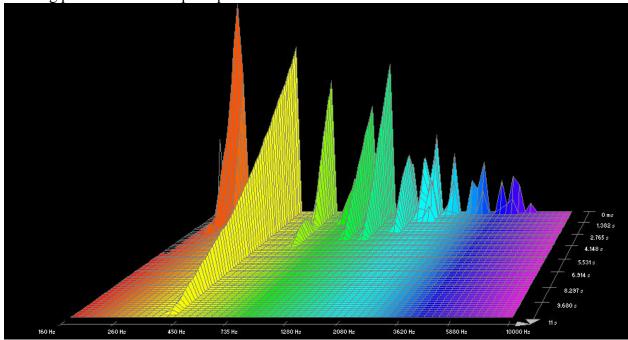

## Martin, 80/20 Bronze SP, New:

















































# Martin, Cryogenic Bronze Wound:





























D-string plucked near neck pickup:















### Low E-string plucked near neck pickup:



### Martin, Marquis 80/20 Bronze:





High E-string plucked near bridge pickup:







B-string plucked near neck pickup:



































## Martin, Marquis Phosphor Bronze:





































A-string plucked near neck pickup:







#### Low E-string plucked near neck pickup:



### Martin, Phosphor Bronze SP:

















































### Martin, SP+ 80/20:

















































### **Martin, SP+ Phosphor Bronze:**





























### D-string plucked near neck pickup:





\* note: Data for the A-string plucked near the neck pickup was either damaged or lost.





Low E-string plucked near neck pickup: