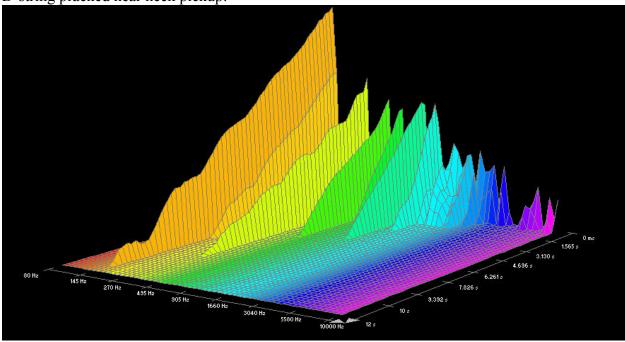

## Fender, 80/20 Bronze:











































## **GHS**, Bright Bronze:















































## **GHS**, Infinity Bronze:















































# Martin, 80/20 Bronze SP, 1.5 week old:

















































## Martin, 80/20 Bronze SP, New:

















































# Martin, Cryogenic Bronze Wound:





























D-string plucked near neck pickup:















### Low E-string plucked near neck pickup:



### Martin, Marquis 80/20 Bronze:





High E-string plucked near bridge pickup:







B-string plucked near neck pickup:



































## Martin, Marquis Phosphor Bronze:





































A-string plucked near neck pickup:







#### Low E-string plucked near neck pickup:



### Martin, Phosphor Bronze SP:

















































### Martin, SP+ 80/20:

















































### **Martin, SP+ Phosphor Bronze:**





























### D-string plucked near neck pickup:





\* note: Data for the A-string plucked near the neck pickup was either damaged or lost.





Low E-string plucked near neck pickup: