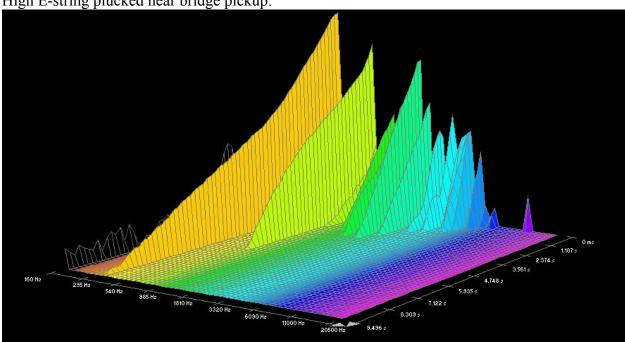

## **Dean Markley, Blue Steel Cryogenic:**

High E-string plucked near bridge pickup:

B-string plucked near neck pickup: