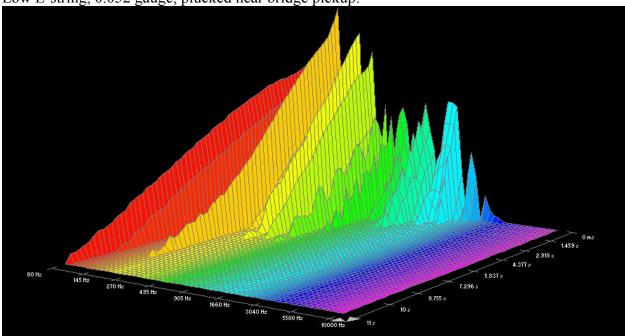

## D'addario Round Wound, Stainless Steel (XSG):

Low E-string, 0.052 gauge, plucked near neck pickup: