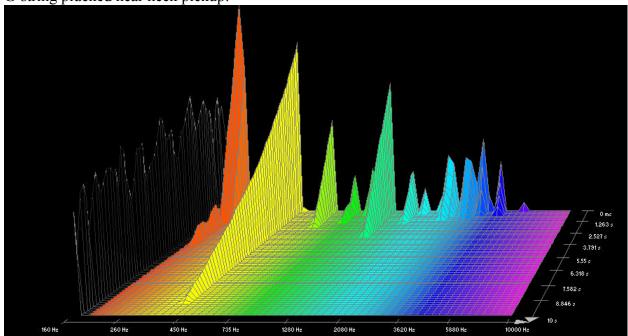

|
|                    | Bright Bronze                 | 87  |
|                    | Infinity Bronze               | 93  |
| Martin             | ,                             | 99  |
| 1. <b>2002 022</b> | 80/20 Bronze SP, 1.5 Week Old | 99  |
|                    | 80/20 Bronze SP, New          | 105 |
|                    | Cryogenic Bronze Wound        | 111 |
|                    | Marquis 80/20 Bronze          | 117 |
|                    | Marquis Phosphor Bronze       | 123 |
|                    | Phosphor Bronze SP            | 129 |
|                    | SP+ 80/20                     | 135 |
|                    | SP+ Phosphor Bronze           | 141 |

# D'addario Plain Strings:

















### D'addario Brass-Plated Steel:

















# D'addario Flat Tops:





























Low E-string plucked near neck pickup:



#### D'addario EXPBW:



G-string plucked near neck pickup:























### Low E-string plucked near neck pickup:



#### D'addario EXPPB:













### D-string plucked near neck pickup:















### Low E-string plucked near neck pickup:



### D'addario HRG:





















### Low E-string, 0.052 gauge plucked near neck pickup:







### Low E-string, 0.056 gauge plucked near neck pickup:



### D'addario Nickel Wound:













### A-string plucked near neck pickup:







Low E-string, 0.052 gauge, plucked near neck pickup:















# D'addario Phosphor Bronze:





























### Low E-string plucked near neck pickup:



#### D'addario Bronze Wound:













### D-str