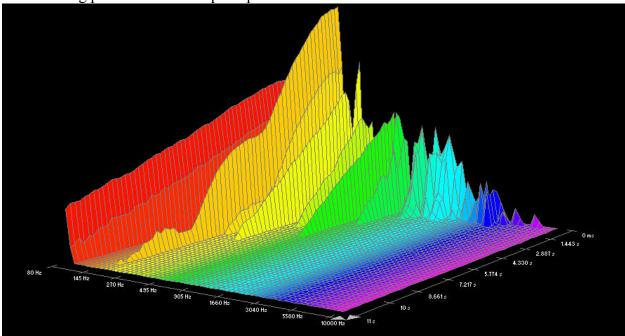

Low E-string, 0.052 gauge, plucked near neck pickup:











# D'addario 85/15 Bronze Wound (ZW):









D-string plucked near neck pickup:



















## **Dean Markley, Blue Steel Cryogenic:**





High E-string plucked near bridge pickup:







B-string plucked near neck pickup:























#### A-string plucked near neck pickup:







#### Low E-string plucked near neck pickup:



## Dean Markley, Formula 82R:

















































## **Dean Markley, Phosphor Bronze:**

















































## **Dean Markley, Vintage Bronze:**













































#### Low E-string plucked near neck pickup:



7.293 s

#### Elixir, Nanoweb:





735 Hz

1280 Hz























## Elixir, Polyweb:















































## Fender, 80/20 Bronze:











































## **GHS**, Bright Bronze:















































## **GHS**, Infinity Bronze:















































# Martin, 80/20 Bronze SP, 1.5 week old:

















































## Martin, 80/20 Bronze SP, New:

















































# Martin, Cryogenic Bronze Wound:





























D-string plucked near neck pickup:















### Low E-string plucked near neck pickup:



### Martin, Marquis 80/20 Bronze:





High E-string plucked near bridge pickup:







B-string plucked near neck pickup:



































## Martin, Marquis Phosp