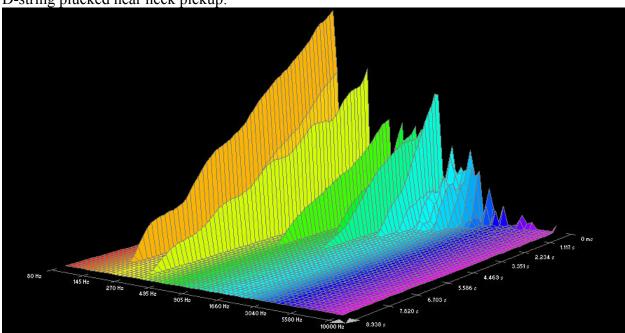

### Low E-string plucked near neck pickup:



#### D'addario Bronze Wound:













### D-string plucked near neck pickup:







### A-string plucked near neck pickup:











### D'addario Silk & Steel:

































## D'addario Round Wound, Stainless Steel (XSG):





















Low E-string, 0.052 gauge, plucked near neck pickup:











# D'addario 85/15 Bronze Wound (ZW):









D-string plucked near neck pickup:



















## **Dean Markley, Blue Steel Cryogenic:**





High E-string plucked near bridge pickup:







B-string plucked near neck pickup:























#### A-string plucked near neck pickup:







#### Low E-string plucked near neck pickup:



## Dean Markley, Formula 82R:

















































## **Dean Markley, Phosphor Bronze:**

















































## **Dean Markley, Vintage Bronze:**













































#### Low E-string plucked near neck pickup:



7.293 s

#### Elixir, Nanoweb:





735 Hz

1280 Hz























## Elixir, Polyweb:















































## Fender, 80/20 Bronze:











































## **GHS**, Bright Bronze:















































## **GHS**, Infinity Bronze:















































# Martin, 80/20 Bronze SP, 1.5 week old:

















































## Martin, 80/20 Bronze SP, New:

















































# Martin, Cryogenic Bronze Wound: