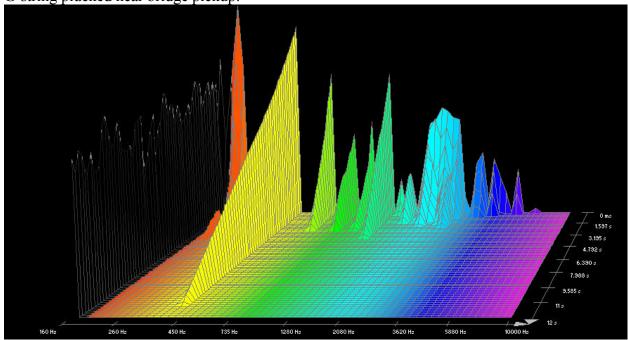

87  |
|                    | Bright Bronze                 | 87  |
|                    | Infinity Bronze               | 93  |
| Martin             | ,                             | 99  |
| 1. <b>2002 022</b> | 80/20 Bronze SP, 1.5 Week Old | 99  |
|                    | 80/20 Bronze SP, New          | 105 |
|                    | Cryogenic Bronze Wound        | 111 |
|                    | Marquis 80/20 Bronze          | 117 |
|                    | Marquis Phosphor Bronze       | 123 |
|                    | Phosphor Bronze SP            | 129 |
|                    | SP+ 80/20                     | 135 |
|                    | SP+ Phosphor Bronze           | 141 |

# D'addario Plain Strings:

















### D'addario Brass-Plated Steel:

















# D'addario Flat Tops:





























Low E-string plucked near neck pickup:



#### D'addario EXPBW:



G-string plucked near neck pickup:























### Low E-string plucked near neck pickup:



#### D'addario EXPPB:













### D-string plucked near neck pickup:















### Low E-string plucked near neck pickup:



### D'addario HRG:





















### Low E-string, 0.052 gauge plucked near neck pickup:







### Low E-string, 0.056 gauge plucked near neck pickup:



### D'addario Nickel Wound:













### A-string plucked near neck pickup:







Low E-string, 0.052 gauge, plucked near neck pickup:















# D'addario Phosphor Bronze:





























### Low E-string plucked near neck pickup:



#### D'addario Bronze Wound:













### D