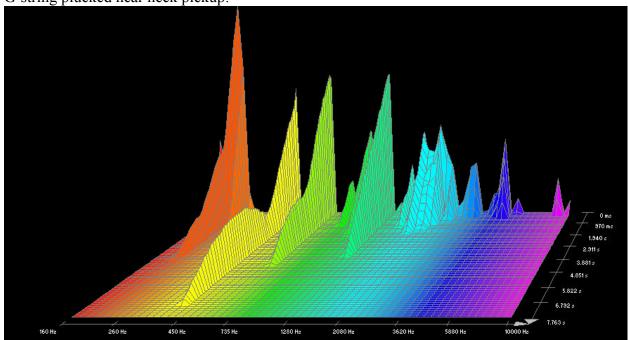

Dean Markley, Phosphor Bronze:**

















































## **Dean Markley, Vintage Bronze:**













































#### Low E-string plucked near neck pickup:



7.293 s

#### Elixir, Nanoweb:





735 Hz

1280 Hz























## Elixir, Polyweb:















































## Fender, 80/20 Bronze:











































## **GHS**, Bright Bronze:















































## **GHS**, Infinity Bronze:















































# Martin, 80/20 Bronze SP, 1.5 week old:

















































## Martin, 80/20 Bronze SP, New:

















































# Martin, Cryogenic Bronze Wound:





























D-string plucked near neck pickup:















### Low E-string plucked near neck pickup:



### Martin, Marquis 80/20 Bronze:





High E-string plucked near bridge pickup:







B-string plucked near neck pickup:



































## Martin, Marquis Phosphor Bronze:





































A-string plucked near neck pickup:







#### Low E-string plucked near neck pickup:



### Martin, Phosphor Bronze SP:

















































### Martin, SP+ 80/20:

















































### **Martin, SP+ Phosphor Bronze:**





























### D-string plucked near neck pickup:





\* note: Data for the A-string plucked near the neck pickup was either damaged or lost.





Low E-string plucked n