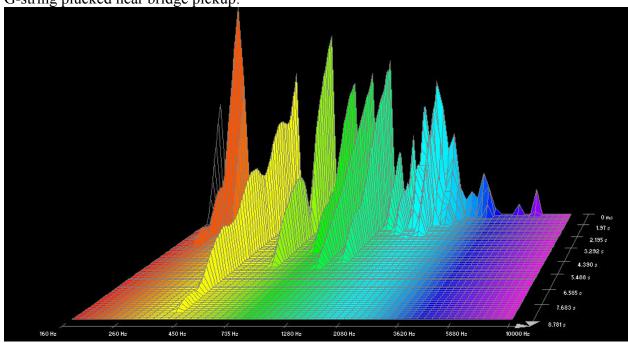

uge, plucked near neck pickup:











# D'addario 85/15 Bronze Wound (ZW):









D-string plucked near neck pickup:



















## **Dean Markley, Blue Steel Cryogenic:**





High E-string plucked near bridge pickup:







B-string plucked near neck pickup:























#### A-string plucked near neck pickup:







#### Low E-string plucked near neck pickup:



## Dean Markley, Formula 82R:

















































## **Dean Markley, Phosphor Bronze:**

















































## **Dean Markley, Vintage Bronze:**













































#### Low E-string plucked near neck pickup:



7.293 s

#### Elixir, Nanoweb:





735 Hz

1280 Hz























## Elixir, Polyweb:















































## Fender, 80/20 Bronze:











































## **GHS**, Bright Bronze:















































## **GHS**, Infinity Bronze:















































# Martin, 80/20 Bronze SP, 1.5 week old:

















































## Martin, 80/20 Bronze SP, New:

















































# Martin, Cryogenic Bronze Wound:





























D-string plucked near neck pickup:















### Low E-string plucked near neck pickup:



### Martin, Marquis 80/20 Bronze:





High E-string plucked near bridge pickup:







B-string plucked near neck pickup:



































## Martin, Marquis Phosphor Bronze: