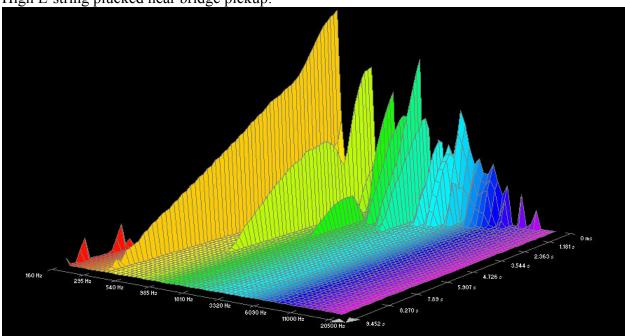

## **Dean Markley, Blue Steel Cryogenic:**

High E-string plucked near bridge pickup:

B-string plucked near neck pickup: