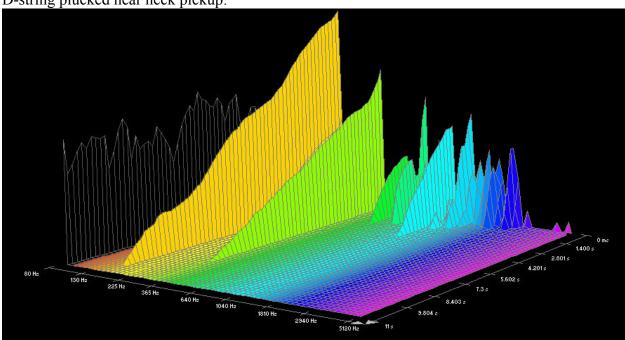

| 111 |
|                    | Marquis 80/20 Bronze          | 117 |
|                    | Marquis Phosphor Bronze       | 123 |
|                    | Phosphor Bronze SP            | 129 |
|                    | SP+ 80/20                     | 135 |
|                    | SP+ Phosphor Bronze           | 141 |

# D'addario Plain Strings:

















### D'addario Brass-Plated Steel:

















# D'addario Flat Tops:





























Low E-string plucked near neck pickup:



#### D'addario EXPBW:



G-string plucked near neck pickup:























### Low E-string plucked near neck pickup:



#### D'addario EXPPB:













### D-string plucked near neck pickup:















### Low E-string plucked near neck pickup:



### D'addario HRG:





















### Low E-string, 0.052 gauge plucked near neck pickup:







### Low E-string, 0.056 gauge plucked near neck pickup:



### D'addario Nickel Wound:













### A-string plucked near neck pickup:







Low E-string, 0.052 gauge, plucked near neck pickup:















# D'addario Phosphor Bronze:





























### Low E-string plucked near neck pickup:



#### D'addario Bronze Wound:













### D-string plucked near neck pickup:







### A-string plucked near neck pickup:











### D'addario Silk & Steel:

































## D'addario Round Wound, Stainless Steel (XSG):





















Low E-string, 0.052 gauge, plucked near neck pickup:











# D'addario 85/15 Bronze Wound (ZW):









D-string plucked near neck