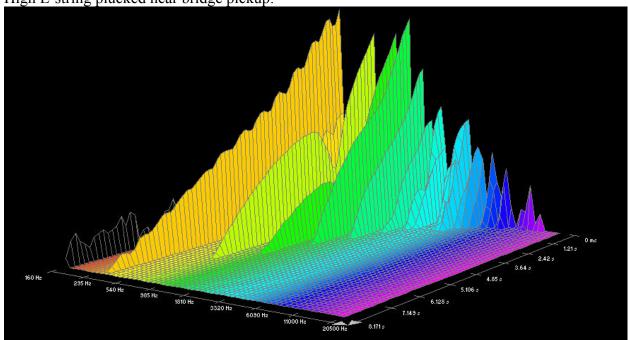

## **Dean Markley, Blue Steel Cryogenic:**

High E-string plucked near bridge pickup:

B-string plucked near neck pickup: