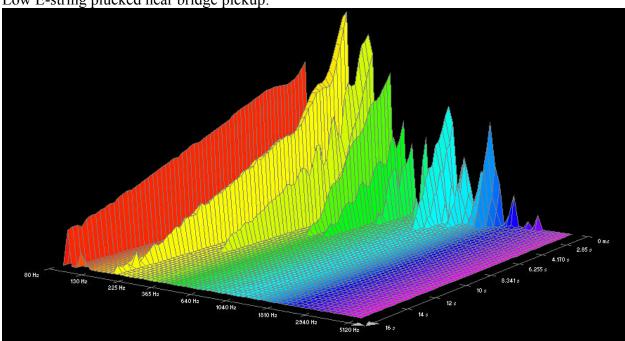

### D-string plucked near neck pickup:







### A-string plucked near neck pickup:











### D'addario Silk & Steel:

































## D'addario Round Wound, Stainless Steel (XSG):





















Low E-string, 0.052 gauge, plucked near neck pickup:











# D'addario 85/15 Bronze Wound (ZW):









D-string plucked near neck pickup:



















## **Dean Markley, Blue Steel Cryogenic:**





High E-string plucked near bridge pickup:







B-string plucked near neck pickup:























#### A-string plucked near neck pickup:







#### Low E-string plucked near neck pickup:



## Dean Markley, Formula 82R:

















































## **Dean Markley, Phosphor Bronze:**

















































## **Dean Markley, Vintage Bronze:**













































#### Low E-string plucked near neck pickup:



7.293 s

#### Elixir, Nanoweb:





735 Hz

1280 Hz























## Elixir, Polyweb:















































## Fender, 80/20 Bronze:











































## **GHS**, Bright Bronze:















































## **GHS**, Infinity Bronze:















































# Martin, 80/20 Bronze SP, 1.5 week old:

















































## Martin, 80/20 Bronze SP, New:

















































# Martin, Cryogenic Bronze Wound:





























D-string plucked near neck pickup:















### Low E-string plu