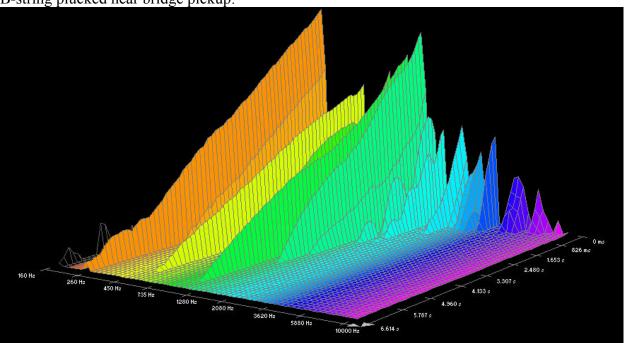

## **Dean Markley, Blue Steel Cryogenic:**

High E-string plucked near bridge pickup:

B-string plucked near neck pickup: