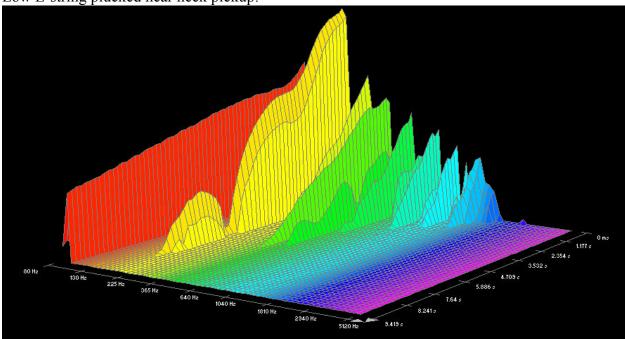

teel:

















# D'addario Flat Tops:





























Low E-string plucked near neck pickup:



#### D'addario EXPBW:



G-string plucked near neck pickup:























### Low E-string plucked near neck pickup:



#### D'addario EXPPB:













### D-string plucked near neck pickup:















### Low E-string plucked near neck pickup:



### D'addario HRG:





















### Low E-string, 0.052 gauge plucked near neck pickup:







### Low E-string, 0.056 gauge plucked near neck pickup:



### D'addario Nickel Wound:













### A-string plucked near neck pickup:







Low E-string, 0.052 gauge, plucked near neck pickup:















# D'addario Phosphor Bronze:





























### Low E-string plucked near neck pickup:



#### D'addario Bronze Wound:













### D-string plucked near neck pickup:







### A-string plucked near neck pickup:











### D'addario Silk & Steel:

































## D'addario Round Wound, Stainless Steel (XSG):





















Low E-string, 0.052 gauge, plucked near neck pickup:











# D'addario 85/15 Bronze Wound (ZW):









D-string plucked near neck pickup:



















## **Dean Markley, Blue Steel Cryogenic:**





High E-string plucked near bridge pickup:







B-string plucked near neck pickup:























#### A-string plucked near neck pickup:







#### Low E-string plucked near neck pickup:



## Dean Markley, Formula 82R:

















































## **Dean Markley, Phosphor Bronze:**