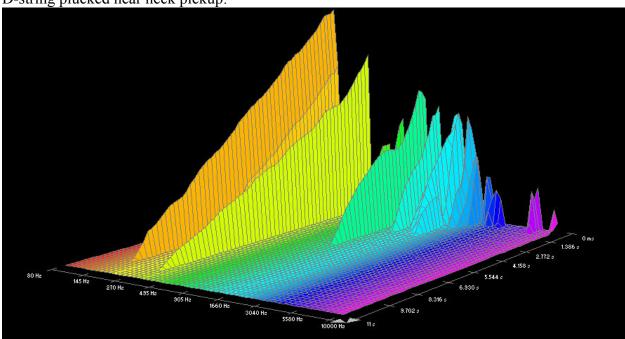

### Low E-string, 0.052 gauge plucked near neck pickup:







### Low E-string, 0.056 gauge plucked near neck pickup:



### D'addario Nickel Wound:













### A-string plucked near neck pickup:







Low E-string, 0.052 gauge, plucked near neck pickup:















# D'addario Phosphor Bronze:





























### Low E-string plucked near neck pickup:



#### D'addario Bronze Wound:













### D-string plucked near neck pickup:







### A-string plucked near neck pickup:











### D'addario Silk & Steel:

































## D'addario Round Wound, Stainless Steel (XSG):





















Low E-string, 0.052 gauge, plucked near neck pickup:











# D'addario 85/15 Bronze Wound (ZW):









D-string plucked near neck pickup:



















## **Dean Markley, Blue Steel Cryogenic:**





High E-string plucked near bridge pickup:







B-string plucked near neck pickup:























#### A-string plucked near neck pickup:







#### Low E-string plucked near neck pickup:



## Dean Markley, Formula 82R:

















































## **Dean Markley, Phosphor Bronze:**

















































## **Dean Markley, Vintage Bronze:**













































#### Low E-string plucked near neck pickup:



7.293 s

#### Elixir, Nanoweb:





735 Hz

1280 Hz























## Elixir, Polyweb:















































## Fender, 80/20 Bronze:











































## **GHS**, Bright Bronze: