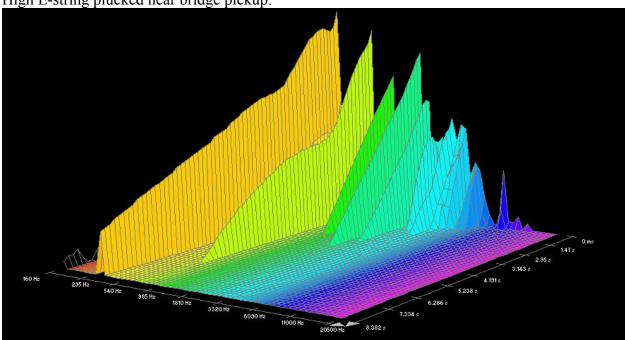

### Martin, Marquis 80/20 Bronze:

High E-string plucked near bridge pickup:

B-string plucked near neck pickup: