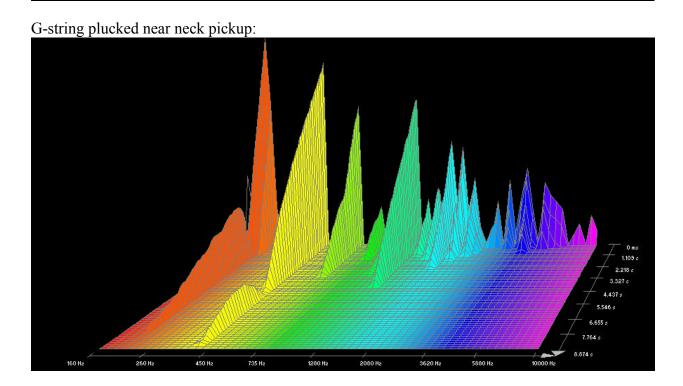

Round Wound, Stainless Steel (XSG):





















Low E-string, 0.052 gauge, plucked near neck pickup:











# D'addario 85/15 Bronze Wound (ZW):









D-string plucked near neck pickup:



















## **Dean Markley, Blue Steel Cryogenic:**





High E-string plucked near bridge pickup:







B-string plucked near neck pickup:























#### A-string plucked near neck pickup:







#### Low E-string plucked near neck pickup:



## Dean Markley, Formula 82R:

















































## **Dean Markley, Phosphor Bronze:**

















































## **Dean Markley, Vintage Bronze:**













































#### Low E-string plucked near neck pickup:



7.293 s

#### Elixir, Nanoweb:





735 Hz

1280 Hz























## Elixir, Polyweb:















































## Fender, 80/20 Bronze:











































## **GHS**, Bright Bronze:















































## **GHS**, Infinity Bronze:















































# Martin, 80/20 Bronze SP, 1.5 week old:

















































## Martin, 80/20 Bronze SP, New:

















































# Martin, Cryogenic Bronze Wound:





























D-string plucked near neck pickup:















### Low E-string plucked near neck pickup:



### Martin, Marquis 80/20 Bronze:





High E-string plucked near bridge pickup:







B-string plucked near neck pickup: