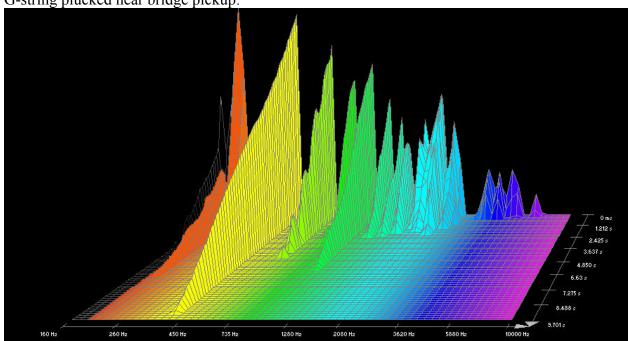

## D'addario Round Wound, Stainless Steel (XSG):

Low E-string, 0.052 gauge, plucked near neck pickup: