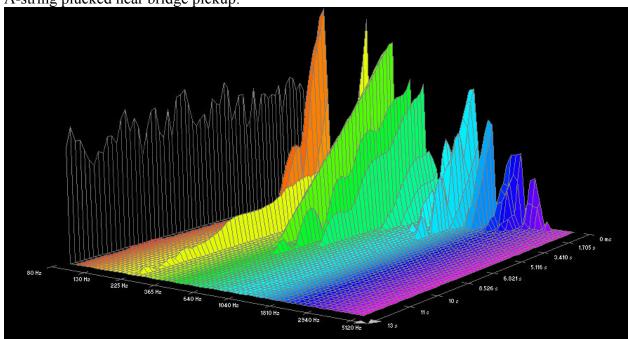

| Bright Bronze                 | 87  |
|                    | Infinity Bronze               | 93  |
| Martin             | ,                             | 99  |
| 1. <b>2002 022</b> | 80/20 Bronze SP, 1.5 Week Old | 99  |
|                    | 80/20 Bronze SP, New          | 105 |
|                    | Cryogenic Bronze Wound        | 111 |
|                    | Marquis 80/20 Bronze          | 117 |
|                    | Marquis Phosphor Bronze       | 123 |
|                    | Phosphor Bronze SP            | 129 |
|                    | SP+ 80/20                     | 135 |
|                    | SP+ Phosphor Bronze           | 141 |

# D'addario Plain Strings:

















### D'addario Brass-Plated Steel:

















# D'addario Flat Tops:





























Low E-string plucked near neck pickup:



#### D'addario EXPBW:



G-string plucked near neck pickup:























### Low E-string plucked near neck pickup:



#### D'addario EXPPB:













### D-string plucked near neck pickup:















### Low E-string plucked near neck pickup:



### D'addario HRG:





















### Low E-string, 0.052 gauge plucked near neck pickup:







### Low E-string, 0.056 gauge plucked near neck pickup:



### D'addario Nickel Wound:













### A-string plucked near neck pickup:







Low E-string, 0.052 gauge, plucked near neck pickup:















# D'addario Phosphor Bronze:





























### Low E-string plucked near neck pickup:



#### D'addario Bronze Wound:













### D-string plucked