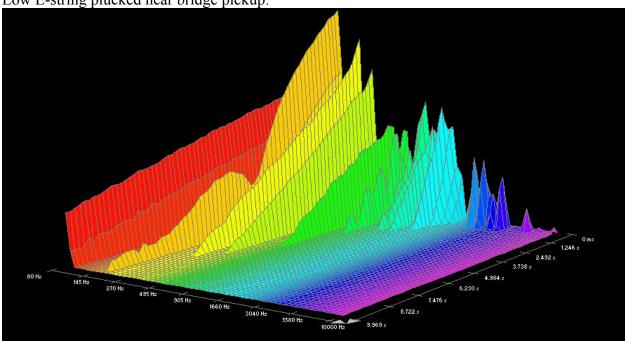

Low E-string, 0.052 gauge, plucked near neck pickup:











# D'addario 85/15 Bronze Wound (ZW):









D-string plucked near neck pickup:



















## **Dean Markley, Blue Steel Cryogenic:**





High E-string plucked near bridge pickup:







B-string plucked near neck pickup:























#### A-string plucked near neck pickup:







#### Low E-string plucked near neck pickup:



## Dean Markley, Formula 82R:

















































## **Dean Markley, Phosphor Bronze:**

















































## **Dean Markley, Vintage Bronze:**













































#### Low E-string plucked near neck pickup:



7.293 s

#### Elixir, Nanoweb:





735 Hz

1280 Hz























## Elixir, Polyweb:















































## Fender, 80/20 Bronze:











































## **GHS**, Bright Bronze:















































## **GHS**, Infinity Bronze:















































# Martin, 80/20 Bronze SP, 1.5 week old:

















































## Martin, 80/20 Bronze SP, New:

















































# Martin, Cryogenic Bronze Wound:





























D-string plucked near neck pickup:















### Low E-string plucked near neck pickup:



### Martin, Marquis 80/20 Bronze:





High E-string plucked near bridge pickup:







B-string plucked near neck pickup:



































## Martin, Marquis Pho