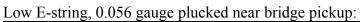

|
|                    | Marquis Phosphor Bronze       | 123 |
|                    | Phosphor Bronze SP            | 129 |
|                    | SP+ 80/20                     | 135 |
|                    | SP+ Phosphor Bronze           | 141 |

# D'addario Plain Strings:

















### D'addario Brass-Plated Steel:

















# D'addario Flat Tops:





























Low E-string plucked near neck pickup:



#### D'addario EXPBW:



G-string plucked near neck pickup:























### Low E-string plucked near neck pickup:



#### D'addario EXPPB:













### D-string plucked near neck pickup:















### Low E-string plucked near neck pickup:



### D'addario HRG:





















### Low E-string, 0.052 gauge plucked near neck pickup:







### Low E-string, 0.056 gauge plucked near neck pickup:



### D'addario Nickel Wound:













### A-string plucked near neck pickup:







Low E-string, 0.052 gauge, plucked near neck pickup:















# D'addario Phosphor Bronze:





























### Low E-string plucked near neck pickup:



#### D'addario Bronze Wound:













### D-string plucked near neck pickup:







### A-string plucked near neck pickup:











### D'addario Silk & Steel:

































## D'addario Round Wound, Stainless Steel (XSG):





















Low E-string, 0.052 gauge, plucked near neck pickup:











# D'addario 85/15 Bronze Wound (ZW):









D-string plucked near neck pickup:



















## **Dean Markley, Blue Steel Cryogenic:**