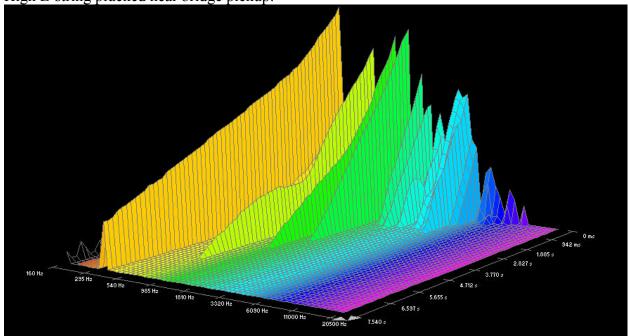

## **Dean Markley, Blue Steel Cryogenic:**

High E-string plucked near bridge pickup:

B-string plucked near neck pickup: