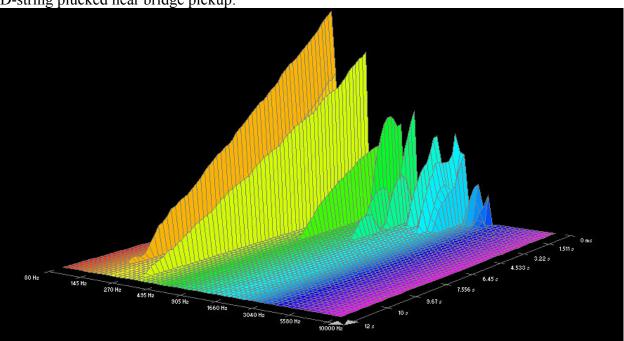

### D'addario HRG:





















### Low E-string, 0.052 gauge plucked near neck pickup:







### Low E-string, 0.056 gauge plucked near neck pickup:



### D'addario Nickel Wound:













### A-string plucked near neck pickup:







Low E-string, 0.052 gauge, plucked near neck pickup:















# D'addario Phosphor Bronze:





























### Low E-string plucked near neck pickup:



#### D'addario Bronze Wound:













### D-string plucked near neck pickup:







### A-string plucked near neck pickup:











### D'addario Silk & Steel:

































## D'addario Round Wound, Stainless Steel (XSG):





















Low E-string, 0.052 gauge, plucked near neck pickup:











# D'addario 85/15 Bronze Wound (ZW):









D-string plucked near neck pickup:



















## **Dean Markley, Blue Steel Cryogenic:**





High E-string plucked near bridge pickup:







B-string plucked near neck pickup:























#### A-string plucked near neck pickup:







#### Low E-string plucked near neck pickup:



## Dean Markley, Formula 82R:

















































## **Dean Markley, Phosphor Bronze:**

















































## **Dean Markley, Vintage Bronze:**













































#### Low E-string plucked near neck pickup:



7.293 s

#### Elixir, Nanoweb:





735 Hz

1280 Hz























## Elixir, Polyweb:















































## Fender, 80/20 Bronze: