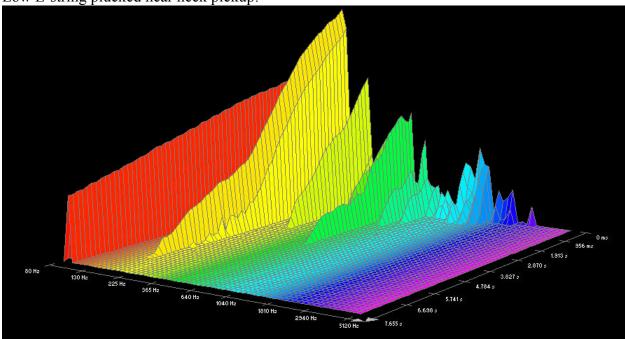

kup:











# D'addario 85/15 Bronze Wound (ZW):









D-string plucked near neck pickup:



















## **Dean Markley, Blue Steel Cryogenic:**





High E-string plucked near bridge pickup:







B-string plucked near neck pickup:























#### A-string plucked near neck pickup:







#### Low E-string plucked near neck pickup:



## Dean Markley, Formula 82R:

















































## **Dean Markley, Phosphor Bronze:**

















































## **Dean Markley, Vintage Bronze:**













































#### Low E-string plucked near neck pickup:



7.293 s

#### Elixir, Nanoweb:





735 Hz

1280 Hz























## Elixir, Polyweb:















































## Fender, 80/20 Bronze:











































## **GHS**, Bright Bronze:















































## **GHS**, Infinity Bronze:















































# Martin, 80/20 Bronze SP, 1.5 week old:

















































## Martin, 80/20 Bronze SP, New:

















































# Martin, Cryogenic Bronze Wound:





























D-string plucked near neck pickup:















### Low E-string plucked near neck pickup:



### Martin, Marquis 80/20 Bronze:





High E-string plucked near bridge pickup:







B-string plucked near neck pickup:



































## Martin, Marquis Phosphor Bronze:





































A-string plucked n