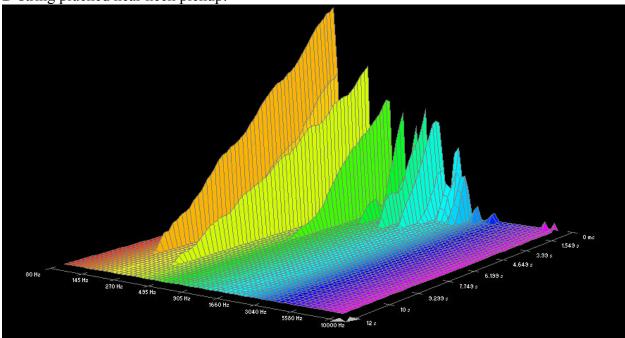

nze SP, New:

















































# Martin, Cryogenic Bronze Wound:





























D-string plucked near neck pickup:















### Low E-string plucked near neck pickup:



### Martin, Marquis 80/20 Bronze:





High E-string plucked near bridge pickup:







B-string plucked near neck pickup:



































## Martin, Marquis Phosphor Bronze:





































A-string plucked near neck pickup:







#### Low E-string plucked near neck pickup:



### Martin, Phosphor Bronze SP:

















































### Martin, SP+ 80/20:

















































### **Martin, SP+ Phosphor Bronze:**





























### D-string plucked near neck pickup:





\* note: Data for the A-string plucked near the neck pickup was either damaged or lost.





Low E-string plucked near neck pickup: