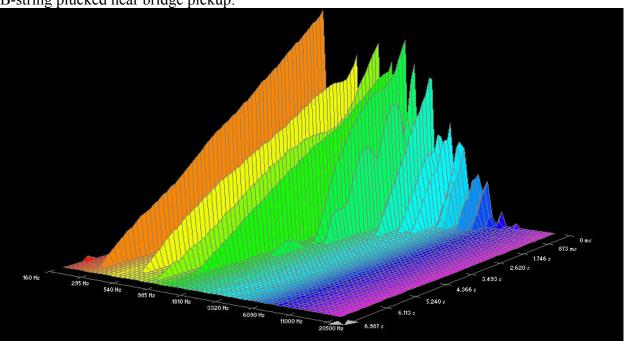

## **Dean Markley, Blue Steel Cryogenic:**

High E-string plucked near bridge pickup:

B-string plucked near neck pickup: