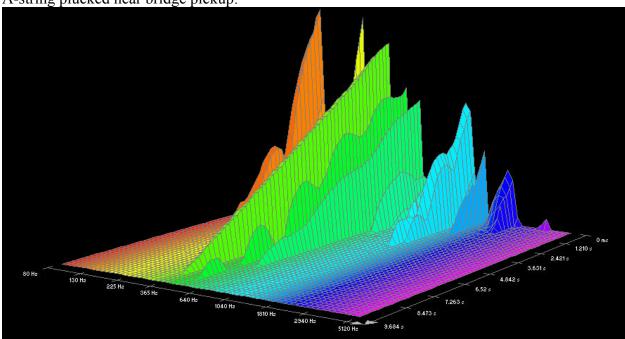

## Fender, 80/20 Bronze:











































## **GHS**, Bright Bronze:















































## **GHS**, Infinity Bronze:















































# Martin, 80/20 Bronze SP, 1.5 week old:

















































## Martin, 80/20 Bronze SP, New:

















































# Martin, Cryogenic Bronze Wound:





























D-string plucked near neck pickup:















### Low E-string plucked near neck pickup:



### Martin, Marquis 80/20 Bronze:





High E-string plucked near bridge pickup:







B-string plucked near neck pickup:



































## Martin, Marquis Phosphor Bronze:





































A-string plucked near neck pickup:







#### Low E-string plucked near neck pickup:



### Martin, Phosphor Bronze SP:

















































### Martin, SP+ 80/20:

















































### **Martin, SP+ Phosphor Bronze:**





























### D-string plucked near neck pickup:





\* note: Data for the A-string plucked near the neck pickup was either damaged or lost.





Low E-string plucked near neck pickup: