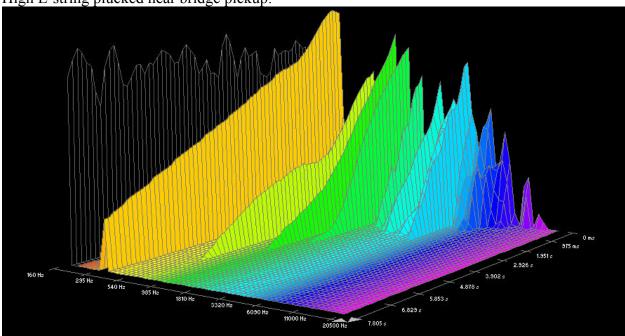

## **Dean Markley, Blue Steel Cryogenic:**

High E-string plucked near bridge pickup:

B-string plucked near neck pickup: