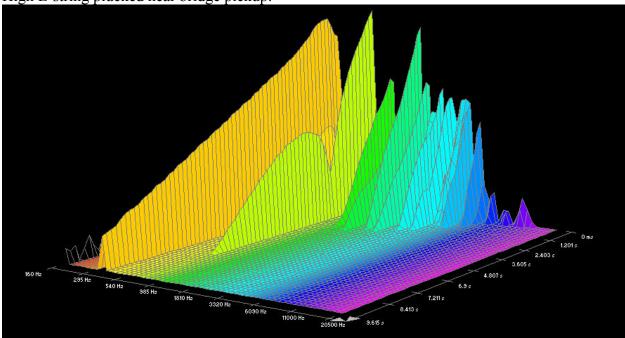

ucked near neck pickup:



7.293 s

#### Elixir, Nanoweb:





735 Hz

1280 Hz























## Elixir, Polyweb:















































## Fender, 80/20 Bronze:











































## **GHS**, Bright Bronze:















































## **GHS**, Infinity Bronze:















































# Martin, 80/20 Bronze SP, 1.5 week old:

















































## Martin, 80/20 Bronze SP, New:

















































# Martin, Cryogenic Bronze Wound:





























D-string plucked near neck pickup:















### Low E-string plucked near neck pickup:



### Martin, Marquis 80/20 Bronze:





High E-string plucked near bridge pickup:







B-string plucked near neck pickup:



































## Martin, Marquis Phosphor Bronze:





































A-string plucked near neck pickup:







#### Low E-string plucked near neck pickup:



### Martin, Phosphor Bronze SP:

















































### Martin, SP+ 80/20:

















































### **Martin, SP+ Phosphor Bronze:**





























### D-string plucked near neck pickup:





\* note: Data for the A-string plucked near the neck pickup was either damaged or lost.





Low E-string plucked near neck pickup: