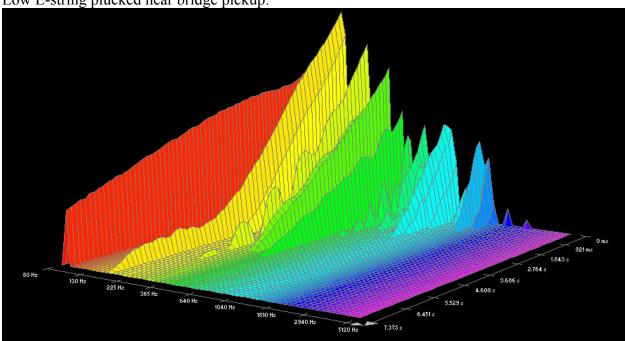

-string plucked near neck pickup:























#### A-string plucked near neck pickup:







#### Low E-string plucked near neck pickup:



## Dean Markley, Formula 82R:

















































## **Dean Markley, Phosphor Bronze:**

















































## **Dean Markley, Vintage Bronze:**













































#### Low E-string plucked near neck pickup:



7.293 s

#### Elixir, Nanoweb:





735 Hz

1280 Hz























## Elixir, Polyweb:















































## Fender, 80/20 Bronze:











































## **GHS**, Bright Bronze:















































## **GHS**, Infinity Bronze:















































# Martin, 80/20 Bronze SP, 1.5 week old:

















































## Martin, 80/20 Bronze SP, New:

















































# Martin, Cryogenic Bronze Wound:





























D-string plucked near neck pickup:















### Low E-string plucked near neck pickup:



### Martin, Marquis 80/20 Bronze:





High E-string plucked near bridge pickup:







B-string plucked near neck pickup:



































## Martin, Marquis Phosphor Bronze:





































A-string plucked near neck pickup:







#### Low E-string plucked near neck pickup:



### Martin, Phosphor Bronze SP:

















































### Martin, SP+ 80/20: