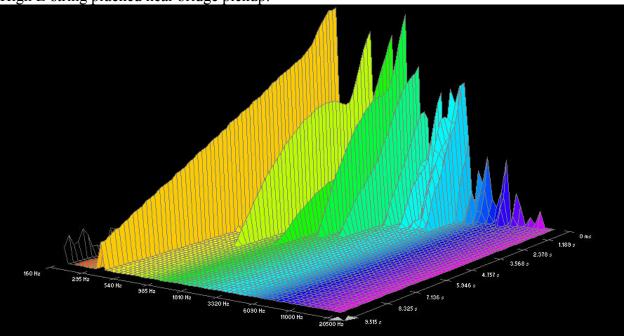

## **Dean Markley, Blue Steel Cryogenic:**

High E-string plucked near bridge pickup:

B-string plucked near neck pickup: