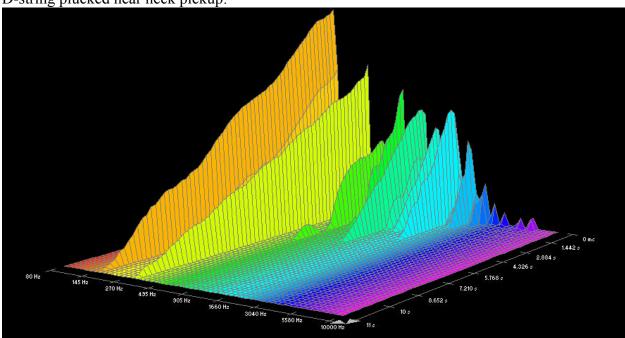

rio EXPPB:













### D-string plucked near neck pickup:















### Low E-string plucked near neck pickup:



### D'addario HRG:





















### Low E-string, 0.052 gauge plucked near neck pickup:







### Low E-string, 0.056 gauge plucked near neck pickup:



### D'addario Nickel Wound:













### A-string plucked near neck pickup:







Low E-string, 0.052 gauge, plucked near neck pickup:















# D'addario Phosphor Bronze:





























### Low E-string plucked near neck pickup:



#### D'addario Bronze Wound:













### D-string plucked near neck pickup:







### A-string plucked near neck pickup:











### D'addario Silk & Steel:

































## D'addario Round Wound, Stainless Steel (XSG):





















Low E-string, 0.052 gauge, plucked near neck pickup:











# D'addario 85/15 Bronze Wound (ZW):









D-string plucked near neck pickup:



















## **Dean Markley, Blue Steel Cryogenic:**





High E-string plucked near bridge pickup:







B-string plucked near neck pickup:























#### A-string plucked near neck pickup:







#### Low E-string plucked near neck pickup:



## Dean Markley, Formula 82R:

















































## **Dean Markley, Phosphor Bronze:**

















































## **Dean Markley, Vintage Bronze:**













































#### Low E-string plucked near neck pickup:



7.293 s

#### Elixir, Nanoweb:





735 Hz

1280 Hz























##