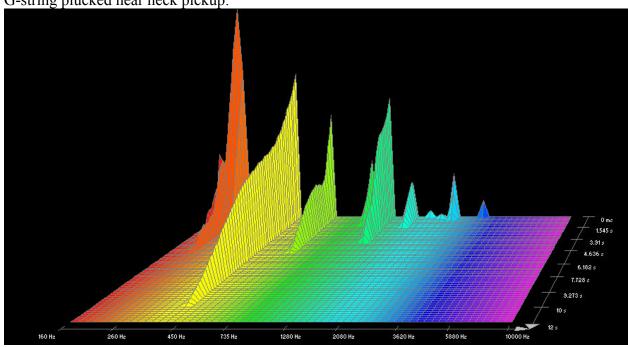

## Fender, 80/20 Bronze:











































## **GHS**, Bright Bronze:















































## **GHS**, Infinity Bronze:















































# Martin, 80/20 Bronze SP, 1.5 week old:

















































## Martin, 80/20 Bronze SP, New:

















































# Martin, Cryogenic Bronze Wound:





























D-string plucked near neck pickup:















### Low E-string plucked near neck pickup:



### Martin, Marquis 80/20 Bronze:





High E-string plucked near bridge pickup:







B-string plucked near neck pickup:



































## Martin, Marquis Phosphor Bronze:





































A-string plucked near neck pickup:







#### Low E-string plucked near neck pickup:



### Martin, Phosphor Bronze SP:

















































### Martin, SP+ 80/20:

















































### **Martin, SP+ Phosphor Bronze:**





























### D-string plucked near neck pickup:





\* note: Data for the A-string plucked near the neck pickup was either damaged or lost.





Low E-string plucked near neck pickup: