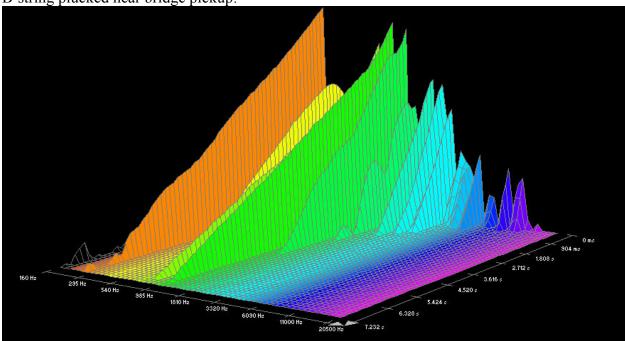

## **Dean Markley, Blue Steel Cryogenic:**

High E-string plucked near bridge pickup:

B-string plucked near neck pickup: