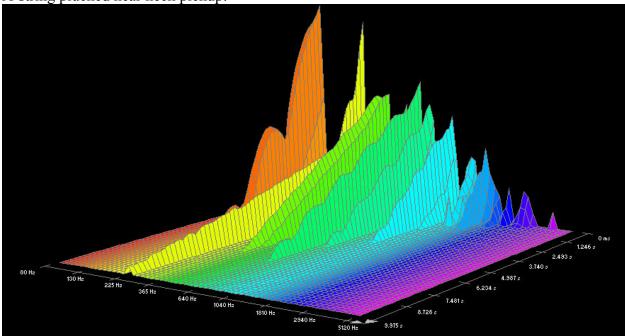

# Martin, 80/20 Bronze SP, 1.5 week old:

















































## Martin, 80/20 Bronze SP, New:

















































# Martin, Cryogenic Bronze Wound:





























D-string plucked near neck pickup:















### Low E-string plucked near neck pickup:



### Martin, Marquis 80/20 Bronze:





High E-string plucked near bridge pickup:







B-string plucked near neck pickup:



































## Martin, Marquis Phosphor Bronze:





































A-string plucked near neck pickup:







#### Low E-string plucked near neck pickup:



### Martin, Phosphor Bronze SP:

















































### Martin, SP+ 80/20:

















































### **Martin, SP+ Phosphor Bronze:**





























### D-string plucked near neck pickup:





\* note: Data for the A-string plucked near the neck pickup was either damaged or lost.





Low E-string plucked near neck pickup: