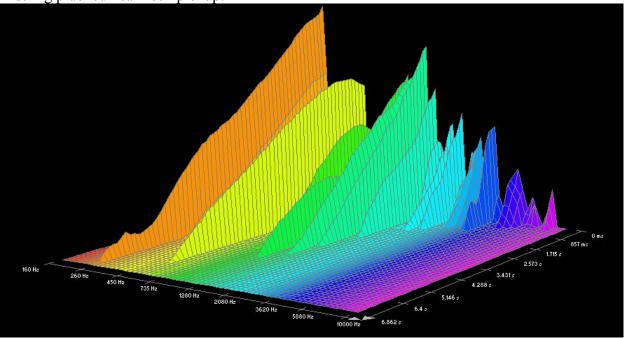

### D'addario HRG:

### Low E-string, 0.052 gauge plucked near neck pickup:

### Low E-string, 0.056 gauge plucked near neck pickup: