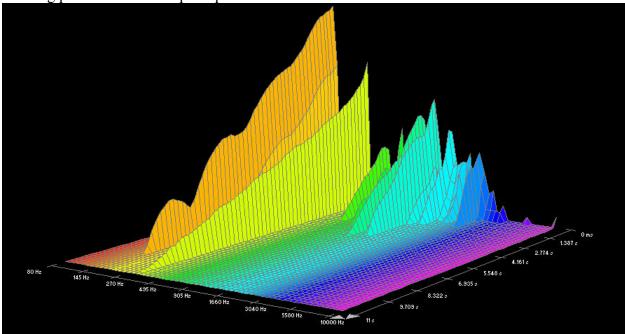

### A-string plucked near neck pickup:

Low E-string, 0.052 gauge, plucked near neck pickup: