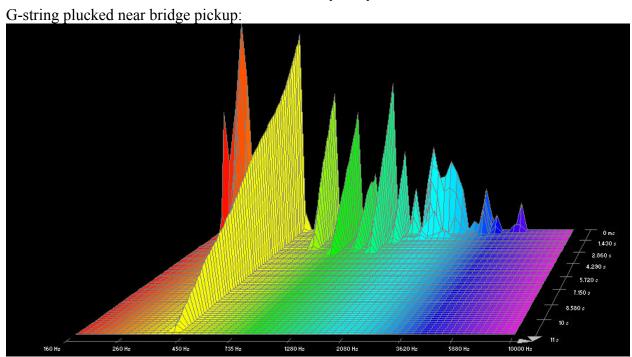

### D'addario Nickel Wound:

### A-string plucked near neck pickup:

Low E-string, 0.052 gauge, plucked near neck pickup: