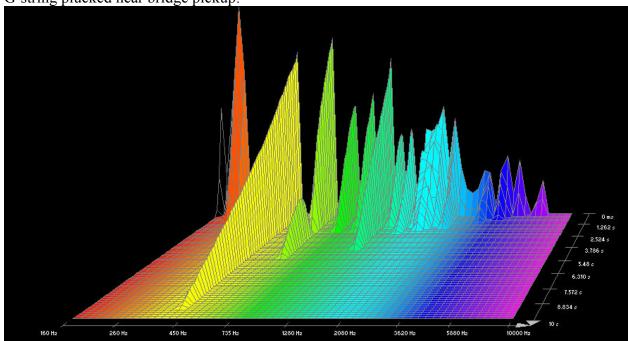

r, Nanoweb:





735 Hz

1280 Hz























## Elixir, Polyweb:















































## Fender, 80/20 Bronze:











































## **GHS**, Bright Bronze:















































## **GHS**, Infinity Bronze:















































# Martin, 80/20 Bronze SP, 1.5 week old:

















































## Martin, 80/20 Bronze SP, New:

















































# Martin, Cryogenic Bronze Wound:





























D-string plucked near neck pickup:















### Low E-string plucked near neck pickup:



### Martin, Marquis 80/20 Bronze:





High E-string plucked near bridge pickup:







B-string plucked near neck pickup:



































## Martin, Marquis Phosphor Bronze:





































A-string plucked near neck pickup:







#### Low E-string plucked near neck pickup:



### Martin, Phosphor Bronze SP:

















































### Martin, SP+ 80/20:

















































### **Martin, SP+ Phosphor Bronze:**





























### D-string plucked near neck pickup:





\* note: Data for the A-string plucked near the neck pickup was either damaged or lost.





Low E-string plucked near neck pickup: