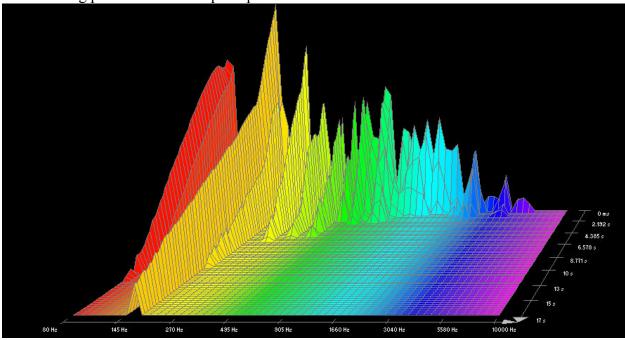

### Low E-string plucked near neck pickup:



#### D'addario EXPPB:













### D-string plucked near neck pickup:















### Low E-string plucked near neck pickup:



### D'addario HRG:





















### Low E-string, 0.052 gauge plucked near neck pickup:







### Low E-string, 0.056 gauge plucked near neck pickup:



### D'addario Nickel Wound:













### A-string plucked near neck pickup:







Low E-string, 0.052 gauge, plucked near neck pickup:















# D'addario Phosphor Bronze:





























### Low E-string plucked near neck pickup:



#### D'addario Bronze Wound:













### D-string plucked near neck pickup:







### A-string plucked near neck pickup:











### D'addario Silk & Steel:

































## D'addario Round Wound, Stainless Steel (XSG):





















Low E-string, 0.052 gauge, plucked near neck pickup:











# D'addario 85/15 Bronze Wound (ZW):









D-string plucked near neck pickup:



















## **Dean Markley, Blue Steel Cryogenic:**





High E-string plucked near bridge pickup:







B-string plucked near neck pickup:























#### A-string plucked near neck pickup:







#### Low E-string plucked near neck pickup:



## Dean Markley, Formula 82R:

















































## **Dean Markley, Phosphor Bronze:**

















































## **Dean Markley, Vintage Bronze:**













































#### Low E-string plucked near neck pickup:



7.293 s

#### Elixir