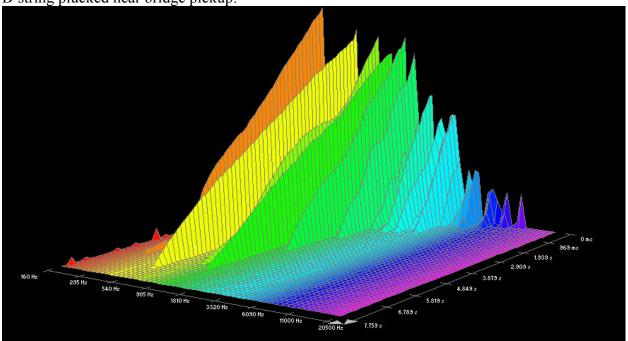

## **Dean Markley, Blue Steel Cryogenic:**

High E-string plucked near bridge pickup:

B-string plucked near neck pickup: