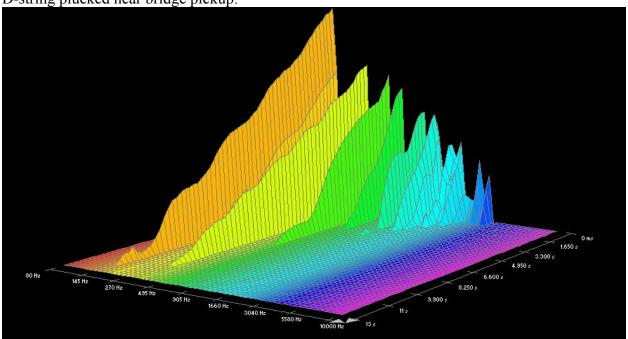

eb:





735 Hz

1280 Hz























## Elixir, Polyweb:















































## Fender, 80/20 Bronze:











































## **GHS**, Bright Bronze:















































## **GHS**, Infinity Bronze:















































# Martin, 80/20 Bronze SP, 1.5 week old:

















































## Martin, 80/20 Bronze SP, New:

















































# Martin, Cryogenic Bronze Wound:





























D-string plucked near neck pickup:















### Low E-string plucked near neck pickup:



### Martin, Marquis 80/20 Bronze:





High E-string plucked near bridge pickup:







B-string plucked near neck pickup:



































## Martin, Marquis Phosphor Bronze:





































A-string plucked near neck pickup:







#### Low E-string plucked near neck pickup:



### Martin, Phosphor Bronze SP:

















































### Martin, SP+ 80/20:

















































### **Martin, SP+ Phosphor Bronze:**





























### D-string plucked near neck pickup:





\* note: Data for the A-string plucked near the neck pickup was either damaged or lost.





Low E-string plucked near neck pickup: