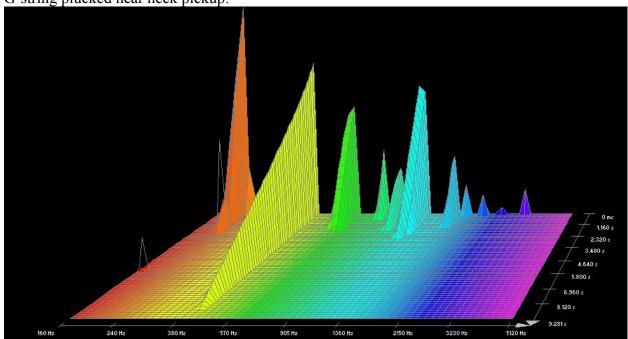

plucked near neck pickup:







#### Low E-string plucked near neck pickup:



## Dean Markley, Formula 82R:

















































## **Dean Markley, Phosphor Bronze:**

















































## **Dean Markley, Vintage Bronze:**













































#### Low E-string plucked near neck pickup:



7.293 s

#### Elixir, Nanoweb:





735 Hz

1280 Hz























## Elixir, Polyweb:















































## Fender, 80/20 Bronze:











































## **GHS**, Bright Bronze:















































## **GHS**, Infinity Bronze:















































# Martin, 80/20 Bronze SP, 1.5 week old:

















































## Martin, 80/20 Bronze SP, New:

















































# Martin, Cryogenic Bronze Wound:





























D-string plucked near neck pickup:















### Low E-string plucked near neck pickup:



### Martin, Marquis 80/20 Bronze:





High E-string plucked near bridge pickup:







B-string plucked near neck pickup:



































## Martin, Marquis Phosphor Bronze:





































A-string plucked near neck pickup:







#### Low E-string plucked near neck pickup:



### Martin, Phosphor Bronze SP:

















































### Martin, SP+ 80/20:

















































### **Martin, SP+ Phosphor Bronze:**