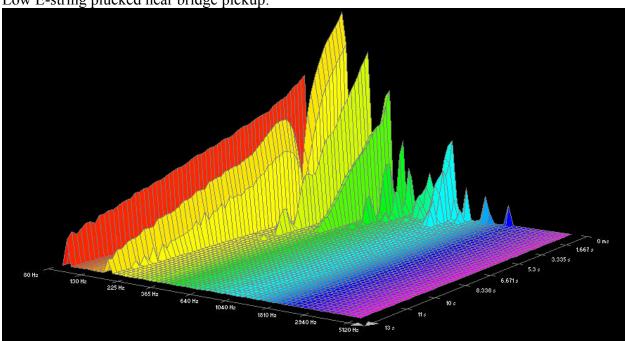

ickup:







#### Low E-string plucked near neck pickup:



## Dean Markley, Formula 82R:

















































## **Dean Markley, Phosphor Bronze:**

















































## **Dean Markley, Vintage Bronze:**













































#### Low E-string plucked near neck pickup:



7.293 s

#### Elixir, Nanoweb:





735 Hz

1280 Hz























## Elixir, Polyweb:















































## Fender, 80/20 Bronze:











































## **GHS**, Bright Bronze:















































## **GHS**, Infinity Bronze:















































# Martin, 80/20 Bronze SP, 1.5 week old:

















































## Martin, 80/20 Bronze SP, New:

















































# Martin, Cryogenic Bronze Wound:





























D-string plucked near neck pickup:















### Low E-string plucked near neck pickup:



### Martin, Marquis 80/20 Bronze:





High E-string plucked near bridge pickup:







B-string plucked near neck pickup:



































## Martin, Marquis Phosphor Bronze:





































A-string plucked near neck pickup:







#### Low E-string plucked near neck pickup:



### Martin, Phosphor Bronze SP:

















































### Martin, SP+ 80/20:

















































### **Martin, SP+ Phosphor Bronze:**





























### D-string p