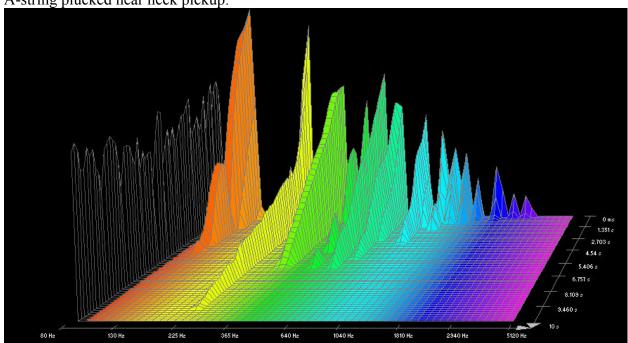

### A-string plucked near neck pickup:

Low E-string, 0.052 gauge, plucked near neck pickup: