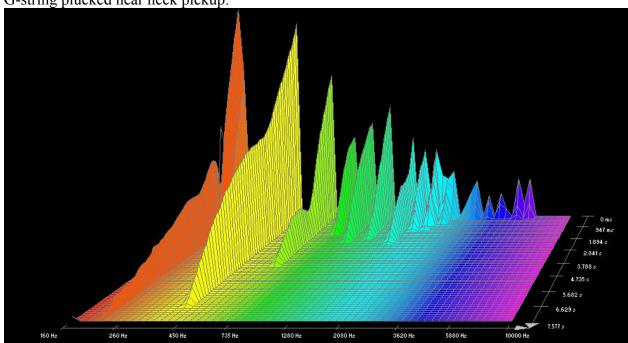

#### D'addario EXPBW:

G-string plucked near neck pickup:

### Low E-string plucked near neck pickup: