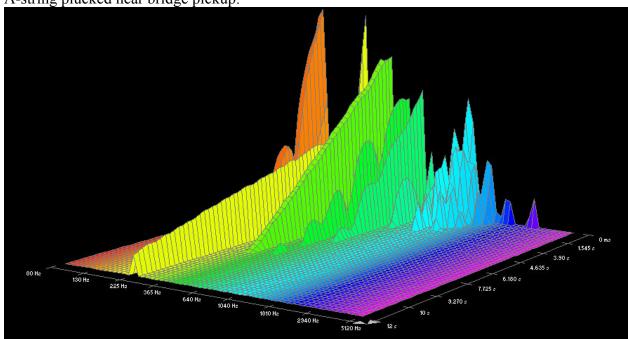

r neck pickup:







#### Low E-string plucked near neck pickup:



## Dean Markley, Formula 82R:

















































## **Dean Markley, Phosphor Bronze:**

















































## **Dean Markley, Vintage Bronze:**













































#### Low E-string plucked near neck pickup:



7.293 s

#### Elixir, Nanoweb:





735 Hz

1280 Hz























## Elixir, Polyweb:















































## Fender, 80/20 Bronze:











































## **GHS**, Bright Bronze:















































## **GHS**, Infinity Bronze:















































# Martin, 80/20 Bronze SP, 1.5 week old:

















































## Martin, 80/20 Bronze SP, New:

















































# Martin, Cryogenic Bronze Wound:





























D-string plucked near neck pickup:















### Low E-string plucked near neck pickup:



### Martin, Marquis 80/20 Bronze:





High E-string plucked near bridge pickup:







B-string plucked near neck pickup:



































## Martin, Marquis Phosphor Bronze:





































A-string plucked near neck pickup:







#### Low E-string plucked near neck pickup:



### Martin, Phosphor Bronze SP:

















































### Martin, SP+ 80/20:

















































### **Martin, SP+ Phosphor Bronze:**





























### D-