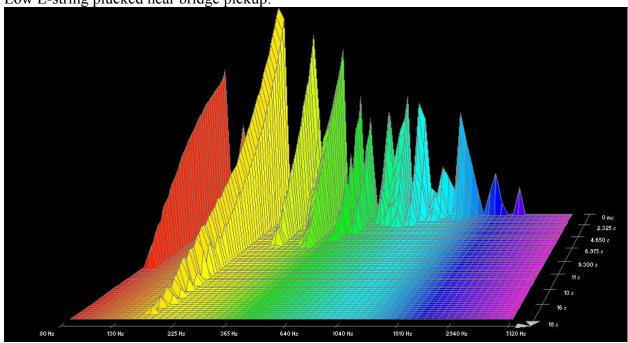

### Low E-string plucked near neck pickup:



#### D'addario EXPPB:













### D-string plucked near neck pickup:















### Low E-string plucked near neck pickup:



### D'addario HRG:





















### Low E-string, 0.052 gauge plucked near neck pickup:







### Low E-string, 0.056 gauge plucked near neck pickup:



### D'addario Nickel Wound:













### A-string plucked near neck pickup:







Low E-string, 0.052 gauge, plucked near neck pickup:















# D'addario Phosphor Bronze:





























### Low E-string plucked near neck pickup:



#### D'addario Bronze Wound:













### D-string plucked near neck pickup:







### A-string plucked near neck pickup:











### D'addario Silk & Steel:

































## D'addario Round Wound, Stainless Steel (XSG):





















Low E-string, 0.052 gauge, plucked near neck pickup:











# D'addario 85/15 Bronze Wound (ZW):









D-string plucked near neck pickup:



















## **Dean Markley, Blue Steel Cryogenic:**





High E-string plucked near bridge pickup:







B-string plucked near neck pickup:























#### A-string plucked near neck pickup:







#### Low E-string plucked near neck pickup:



## Dean Markley, Formula 82R:

















































## **Dean Markley, Phosphor Bronze:**

















































## **Dean Markley, Vintage Bronze:**













































#### Low E-string plucked near neck pickup:



7.293 s

#### El