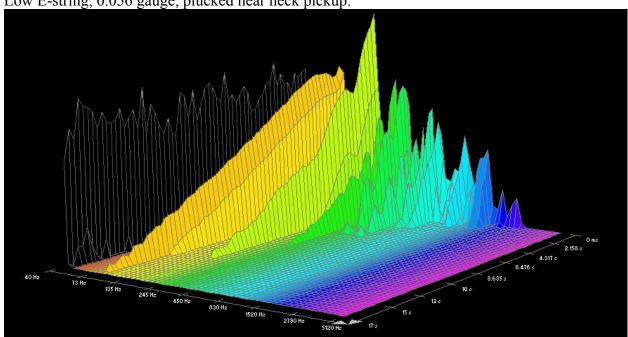

Phosphor Bronze           | 141 |

# D'addario Plain Strings:

















### D'addario Brass-Plated Steel:

















# D'addario Flat Tops:





























Low E-string plucked near neck pickup:



#### D'addario EXPBW:



G-string plucked near neck pickup:























### Low E-string plucked near neck pickup:



#### D'addario EXPPB:













### D-string plucked near neck pickup:















### Low E-string plucked near neck pickup:



### D'addario HRG:





















### Low E-string, 0.052 gauge plucked near neck pickup:







### Low E-string, 0.056 gauge plucked near neck pickup:



### D'addario Nickel Wound:













### A-string plucked near neck pickup:







Low E-string, 0.052 gauge, plucked near neck pickup:















# D'addario Phosphor Bronze:





























### Low E-string plucked near neck pickup:



#### D'addario Bronze Wound:













### D-string plucked near neck pickup:







### A-string plucked near neck pickup:











### D'addario Silk & Steel:

































## D'addario Round Wound, Stainless Steel (XSG):





















Low E-string, 0.052 gauge, plucked near neck pickup:











# D'addario 85/15 Bronze Wound (ZW):









D-string plucked near neck pickup:



















## **Dean Markley, Blue Steel Cryogenic:**





High E-string plucked near bridge pickup:







B-string plucked near neck pickup:























#### A-string plucked near neck pickup:







#### Low E-string plucked near neck pickup:



## Dean