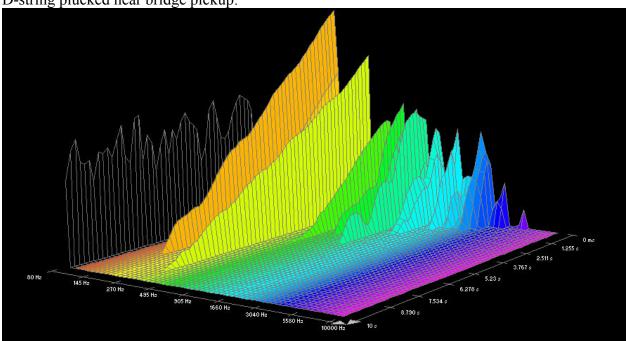

| Bright Bronze                 | 87  |
|                    | Infinity Bronze               | 93  |
| Martin             | ,                             | 99  |
| 1. <b>2002 022</b> | 80/20 Bronze SP, 1.5 Week Old | 99  |
|                    | 80/20 Bronze SP, New          | 105 |
|                    | Cryogenic Bronze Wound        | 111 |
|                    | Marquis 80/20 Bronze          | 117 |
|                    | Marquis Phosphor Bronze       | 123 |
|                    | Phosphor Bronze SP            | 129 |
|                    | SP+ 80/20                     | 135 |
|                    | SP+ Phosphor Bronze           | 141 |

# D'addario Plain Strings:

















### D'addario Brass-Plated Steel:

















# D'addario Flat Tops:





























Low E-string plucked near neck pickup:



#### D'addario EXPBW:



G-string plucked near neck pickup:























### Low E-string plucked near neck pickup:



#### D'addario EXPPB:













### D-string plucked near neck pickup:















### Low E-string plucked near neck pickup:



### D'addario HRG:





















### Low E-string, 0.052 gauge plucked near neck pickup:







### Low E-string, 0.056 gauge plucked near neck pickup:



### D'addario Nickel Wound:













### A-string plucked near neck pickup:







Low E-string, 0.052 gauge, plucked near neck pickup:















# D'addario Phosphor Bronze:





























### Low E-string plucked near neck pickup:



#### D'addario Bronze Wound:













### D-string