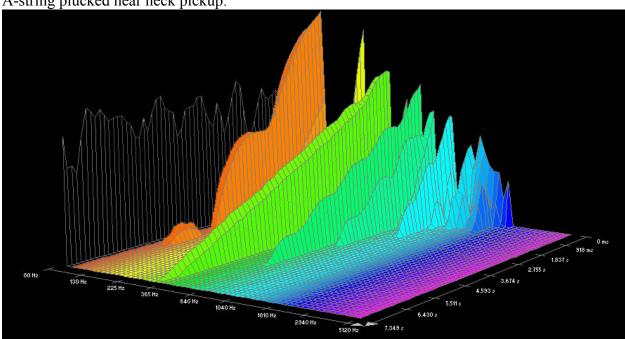

### A-string plucked near neck pickup:

Low E-string, 0.052 gauge, plucked near neck pickup: