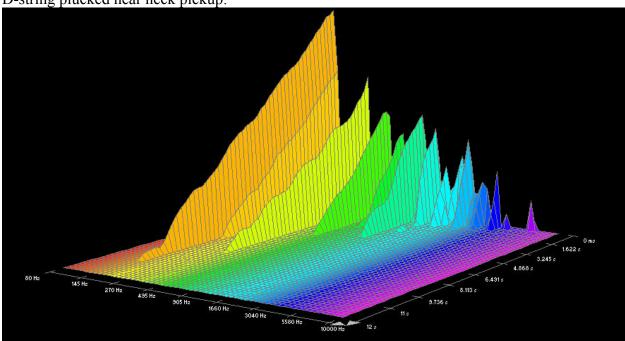

## **GHS**, Infinity Bronze:















































# Martin, 80/20 Bronze SP, 1.5 week old:

















































## Martin, 80/20 Bronze SP, New:

















































# Martin, Cryogenic Bronze Wound:





























D-string plucked near neck pickup:















### Low E-string plucked near neck pickup:



### Martin, Marquis 80/20 Bronze:





High E-string plucked near bridge pickup:







B-string plucked near neck pickup:



































## Martin, Marquis Phosphor Bronze:





































A-string plucked near neck pickup:







#### Low E-string plucked near neck pickup:



### Martin, Phosphor Bronze SP:

















































### Martin, SP+ 80/20:

















































### **Martin, SP+ Phosphor Bronze:**





























### D-string plucked near neck pickup:





\* note: Data for the A-string plucked near the neck pickup was either damaged or lost.





Low E-string plucked near neck pickup: