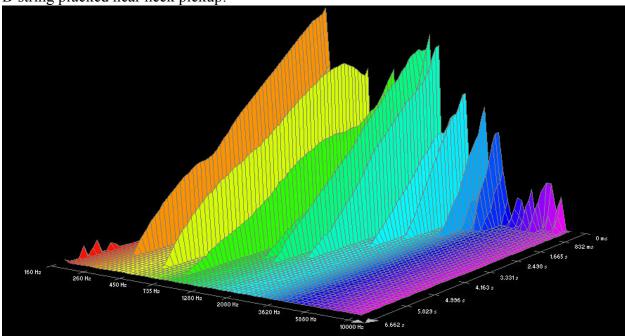

### Martin, Marquis 80/20 Bronze:

High E-string plucked near bridge pickup:

B-string plucked near neck pickup: