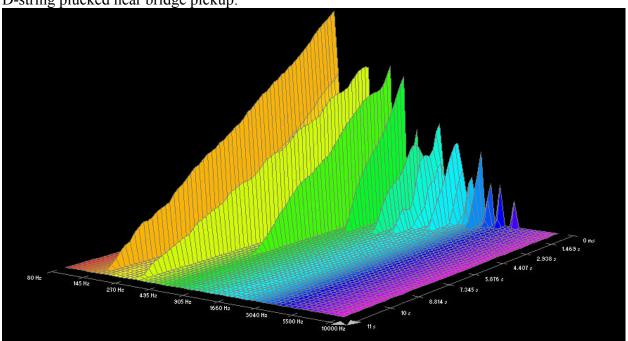

cked near neck pickup:











# D'addario 85/15 Bronze Wound (ZW):









D-string plucked near neck pickup:



















## **Dean Markley, Blue Steel Cryogenic:**





High E-string plucked near bridge pickup:







B-string plucked near neck pickup:























#### A-string plucked near neck pickup:







#### Low E-string plucked near neck pickup:



## Dean Markley, Formula 82R:

















































## **Dean Markley, Phosphor Bronze:**

















































## **Dean Markley, Vintage Bronze:**













































#### Low E-string plucked near neck pickup:



7.293 s

#### Elixir, Nanoweb:





735 Hz

1280 Hz























## Elixir, Polyweb:















































## Fender, 80/20 Bronze:











































## **GHS**, Bright Bronze:















































## **GHS**, Infinity Bronze:















































# Martin, 80/20 Bronze SP, 1.5 week old:

















































## Martin, 80/20 Bronze SP, New:

















































# Martin, Cryogenic Bronze Wound:





























D-string plucked near neck pickup:















### Low E-string plucked near neck pickup:



### Martin, Marquis 80/20 Bronze:





High E-string plucked near bridge pickup:







B-string plucked near neck pickup:



































## Martin, Marquis Phosphor Bronze: