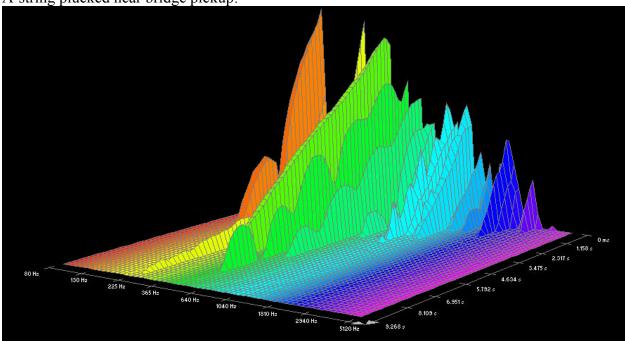

ickup:











### D'addario Silk & Steel:

































## D'addario Round Wound, Stainless Steel (XSG):





















Low E-string, 0.052 gauge, plucked near neck pickup:











# D'addario 85/15 Bronze Wound (ZW):









D-string plucked near neck pickup:



















## **Dean Markley, Blue Steel Cryogenic:**





High E-string plucked near bridge pickup:







B-string plucked near neck pickup:























#### A-string plucked near neck pickup:







#### Low E-string plucked near neck pickup:



## Dean Markley, Formula 82R:

















































## **Dean Markley, Phosphor Bronze:**

















































## **Dean Markley, Vintage Bronze:**













































#### Low E-string plucked near neck pickup:



7.293 s

#### Elixir, Nanoweb:





735 Hz

1280 Hz























## Elixir, Polyweb:















































## Fender, 80/20 Bronze:











































## **GHS**, Bright Bronze:















































## **GHS**, Infinity Bronze:















































# Martin, 80/20 Bronze SP, 1.5 week old:

















































## Martin, 80/20 Bronze SP, New:

















































# Martin, Cryogenic Bronze Wound:





























D-string plucked near neck pickup:















### Low E-string plucked near neck pickup:



### Martin, Marquis 80/20 Bronze:





High E-string