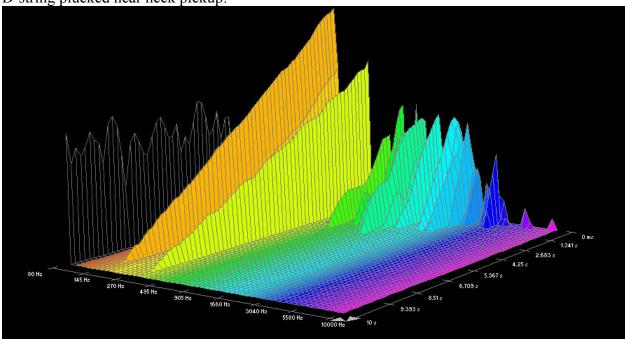

| ,                             | 99  |
| 1. <b>2002 022</b> | 80/20 Bronze SP, 1.5 Week Old | 99  |
|                    | 80/20 Bronze SP, New          | 105 |
|                    | Cryogenic Bronze Wound        | 111 |
|                    | Marquis 80/20 Bronze          | 117 |
|                    | Marquis Phosphor Bronze       | 123 |
|                    | Phosphor Bronze SP            | 129 |
|                    | SP+ 80/20                     | 135 |
|                    | SP+ Phosphor Bronze           | 141 |

# D'addario Plain Strings:

















### D'addario Brass-Plated Steel:

















# D'addario Flat Tops:





























Low E-string plucked near neck pickup:



#### D'addario EXPBW:



G-string plucked near neck pickup:























### Low E-string plucked near neck pickup:



#### D'addario EXPPB:













### D-string plucked near neck pickup:















### Low E-string plucked near neck pickup:



### D'addario HRG:





















### Low E-string, 0.052 gauge plucked near neck pickup:







### Low E-string, 0.056 gauge plucked near neck pickup:



### D'addario Nickel Wound:













### A-string plucked near neck pickup:







Low E-string, 0.052 gauge, plucked near neck pickup:















# D'addario Phosphor Bronze:





























### Low E-string plucked near neck pickup:



#### D'addario Bronze Wound:













### D-string plucked near neck pickup:







### A-string plucked near neck pickup:











### D'addario Silk & Steel: