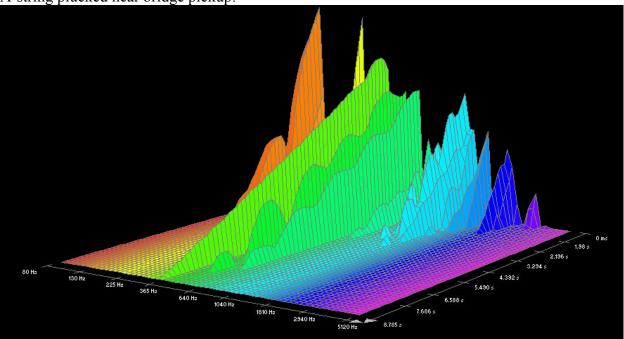

ey, Formula 82R:

















































## **Dean Markley, Phosphor Bronze:**

















































## **Dean Markley, Vintage Bronze:**













































#### Low E-string plucked near neck pickup:



7.293 s

#### Elixir, Nanoweb:





735 Hz

1280 Hz























## Elixir, Polyweb:















































## Fender, 80/20 Bronze:











































## **GHS**, Bright Bronze:















































## **GHS**, Infinity Bronze:















































# Martin, 80/20 Bronze SP, 1.5 week old:

















































## Martin, 80/20 Bronze SP, New:

















































# Martin, Cryogenic Bronze Wound:





























D-string plucked near neck pickup:















### Low E-string plucked near neck pickup:



### Martin, Marquis 80/20 Bronze:





High E-string plucked near bridge pickup:







B-string plucked near neck pickup:



































## Martin, Marquis Phosphor Bronze:





































A-string plucked near neck pickup:







#### Low E-string plucked near neck pickup:



### Martin, Phosphor Bronze SP:

















































### Martin, SP+ 80/20:

















































### **Martin, SP+ Phosphor Bronze:**





























### D-string plucked near neck pickup:





\* note: Data for the A-string plucked near