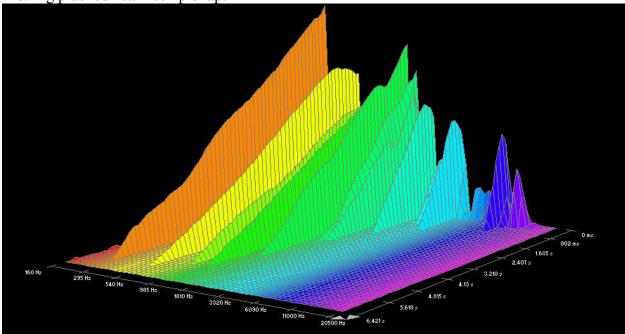

ar bridge pickup:







B-string plucked near neck pickup:























#### A-string plucked near neck pickup:







#### Low E-string plucked near neck pickup:



## Dean Markley, Formula 82R:

















































## **Dean Markley, Phosphor Bronze:**

















































## **Dean Markley, Vintage Bronze:**













































#### Low E-string plucked near neck pickup:



7.293 s

#### Elixir, Nanoweb:





735 Hz

1280 Hz























## Elixir, Polyweb:















































## Fender, 80/20 Bronze:











































## **GHS**, Bright Bronze:















































## **GHS**, Infinity Bronze:















































# Martin, 80/20 Bronze SP, 1.5 week old:

















































## Martin, 80/20 Bronze SP, New:

















































# Martin, Cryogenic Bronze Wound:





























D-string plucked near neck pickup:















### Low E-string plucked near neck pickup:



### Martin, Marquis 80/20 Bronze:





High E-string plucked near bridge pickup:







B-string plucked near neck pickup:



































## Martin, Marquis Phosphor Bronze:





































A-string plucked near neck pickup:







#### Low E-string plucked near neck pickup:



### Martin, Phosphor Bronze SP:

















































### Martin, SP+ 80/20: