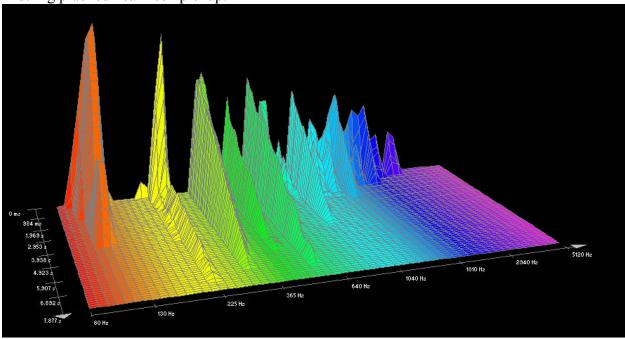

| SP+ 80/20                     | 135 |
|                    | SP+ Phosphor Bronze           | 141 |

# D'addario Plain Strings:

















### D'addario Brass-Plated Steel:

















# D'addario Flat Tops:





























Low E-string plucked near neck pickup:



#### D'addario EXPBW:



G-string plucked near neck pickup:























### Low E-string plucked near neck pickup:



#### D'addario EXPPB:













### D-string plucked near neck pickup:















### Low E-string plucked near neck pickup:



### D'addario HRG:





















### Low E-string, 0.052 gauge plucked near neck pickup:







### Low E-string, 0.056 gauge plucked near neck pickup:



### D'addario Nickel Wound:













### A-string plucked near neck pickup:







Low E-string, 0.052 gauge, plucked near neck pickup:















# D'addario Phosphor Bronze:





























### Low E-string plucked near neck pickup:



#### D'addario Bronze Wound:













### D-string plucked near neck pickup:







### A-string plucked near neck pickup:











### D'addario Silk & Steel:

































## D'addario Round Wound, Stainless Steel (XSG):





















Low E-string, 0.052 gauge, plucked near neck pickup:











# D'addario 85/15 Bronze Wound (ZW):









D-string plucked near neck pickup:



















## **Dean Markley, Blue Steel Cryogenic:**





High E-string plucked near bridge pickup:







B-string plucked near neck pickup:























#### A-string plucked near neck pi