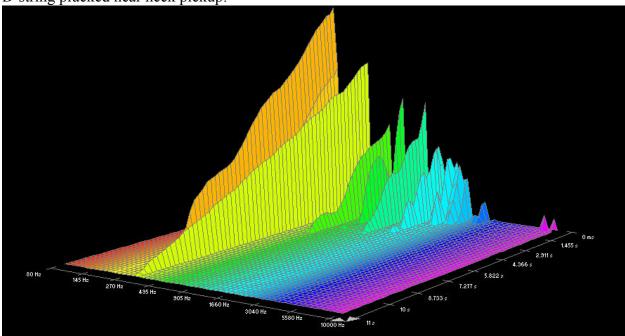

rkley, Blue Steel Cryogenic:**





High E-string plucked near bridge pickup:







B-string plucked near neck pickup:























#### A-string plucked near neck pickup:







#### Low E-string plucked near neck pickup:



## Dean Markley, Formula 82R:

















































## **Dean Markley, Phosphor Bronze:**

















































## **Dean Markley, Vintage Bronze:**













































#### Low E-string plucked near neck pickup:



7.293 s

#### Elixir, Nanoweb:





735 Hz

1280 Hz























## Elixir, Polyweb:















































## Fender, 80/20 Bronze:











































## **GHS**, Bright Bronze:















































## **GHS**, Infinity Bronze:















































# Martin, 80/20 Bronze SP, 1.5 week old:

















































## Martin, 80/20 Bronze SP, New:

















































# Martin, Cryogenic Bronze Wound:





























D-string plucked near neck pickup:















### Low E-string plucked near neck pickup:



### Martin, Marquis 80/20 Bronze:





High E-string plucked near bridge pickup:







B-string plucked near neck pickup:



































## Martin, Marquis Phosphor Bronze:





































A-string plucked near neck pickup:







#### Low E-string plucked near neck pickup:



### Martin, Phosphor Bronze SP: