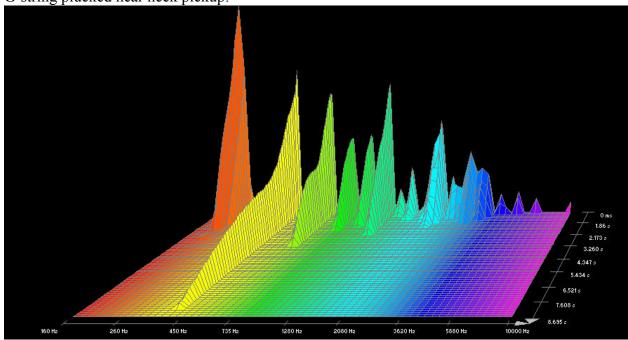

# Martin, 80/20 Bronze SP, 1.5 week old:

















































## Martin, 80/20 Bronze SP, New:

















































# Martin, Cryogenic Bronze Wound:





























D-string plucked near neck pickup:















### Low E-string plucked near neck pickup:



### Martin, Marquis 80/20 Bronze:





High E-string plucked near bridge pickup:







B-string plucked near neck pickup:



































## Martin, Marquis Phosphor Bronze:





































A-string plucked near neck pickup:







#### Low E-string plucked near neck pickup:



### Martin, Phosphor Bronze SP:

















































### Martin, SP+ 80/20:

















































### **Martin, SP+ Phosphor Bronze:**





























### D-string plucked near neck pickup:





\* note: Data for the A-string plucked near the neck pickup was either damaged or lost.





Low E-string plucked near neck pickup: