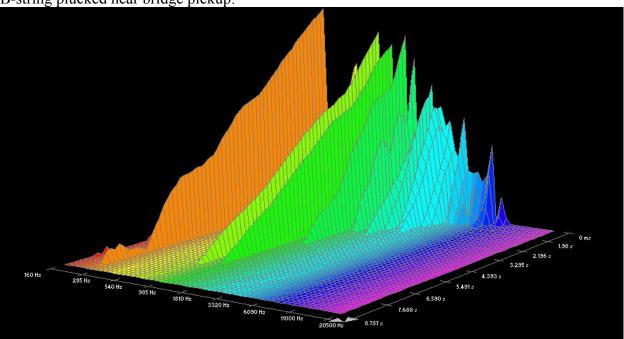

## **Dean Markley, Blue Steel Cryogenic:**

High E-string plucked near bridge pickup:

B-string plucked near neck pickup: