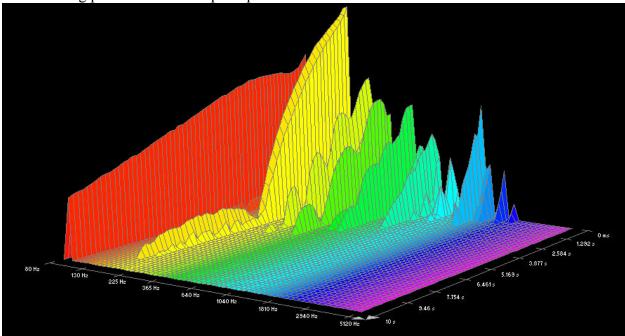

## **Dean Markley, Blue Steel Cryogenic:**

High E-string plucked near bridge pickup:

B-string plucked near neck pickup: