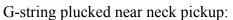

#### D'addario EXPBW:

G-string plucked near neck pickup:

### Low E-string plucked near neck pickup: