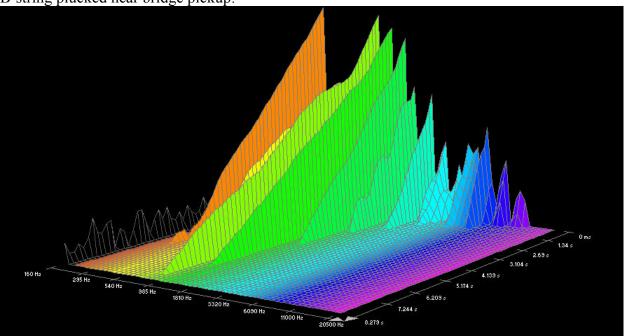

## **Dean Markley, Blue Steel Cryogenic:**

High E-string plucked near bridge pickup:

B-string plucked near neck pickup: