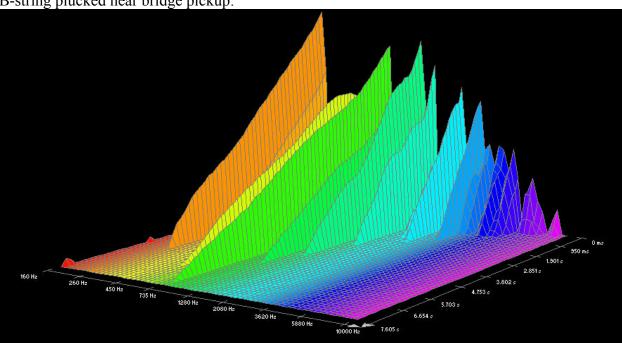

ario Bronze Wound:













### D-string plucked near neck pickup:







### A-string plucked near neck pickup:











### D'addario Silk & Steel:

































## D'addario Round Wound, Stainless Steel (XSG):





















Low E-string, 0.052 gauge, plucked near neck pickup:











# D'addario 85/15 Bronze Wound (ZW):









D-string plucked near neck pickup:



















## **Dean Markley, Blue Steel Cryogenic:**





High E-string plucked near bridge pickup:







B-string plucked near neck pickup:























#### A-string plucked near neck pickup:







#### Low E-string plucked near neck pickup:



## Dean Markley, Formula 82R:

















































## **Dean Markley, Phosphor Bronze:**

















































## **Dean Markley, Vintage Bronze:**













































#### Low E-string plucked near neck pickup:



7.293 s

#### Elixir, Nanoweb:





735 Hz

1280 Hz























## Elixir, Polyweb:















































## Fender, 80/20 Bronze:











































## **GHS**, Bright Bronze:















































## **GHS**, Infinity Bronze:















































# Martin, 80/20 Bronze SP, 1.5 week old:

















































## Martin, 80/20 Bronze SP, New:

















































# Martin, Cryogenic Bronze Wound:





























D-string plucked near neck pickup: