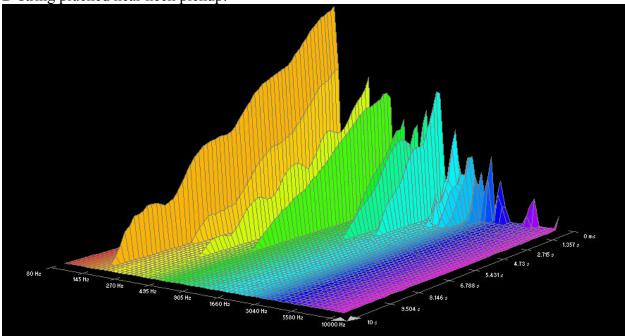

735 Hz

1280 Hz























## Elixir, Polyweb:















































## Fender, 80/20 Bronze:











































## **GHS**, Bright Bronze:















































## **GHS**, Infinity Bronze:















































# Martin, 80/20 Bronze SP, 1.5 week old:

















































## Martin, 80/20 Bronze SP, New:

















































# Martin, Cryogenic Bronze Wound:





























D-string plucked near neck pickup:















### Low E-string plucked near neck pickup:



### Martin, Marquis 80/20 Bronze:





High E-string plucked near bridge pickup:







B-string plucked near neck pickup:



































## Martin, Marquis Phosphor Bronze:





































A-string plucked near neck pickup:







#### Low E-string plucked near neck pickup:



### Martin, Phosphor Bronze SP:

















































### Martin, SP+ 80/20:

















































### **Martin, SP+ Phosphor Bronze:**





























### D-string plucked near neck pickup:





\* note: Data for the A-string plucked near the neck pickup was either damaged or lost.





Low E-string plucked near neck pickup: