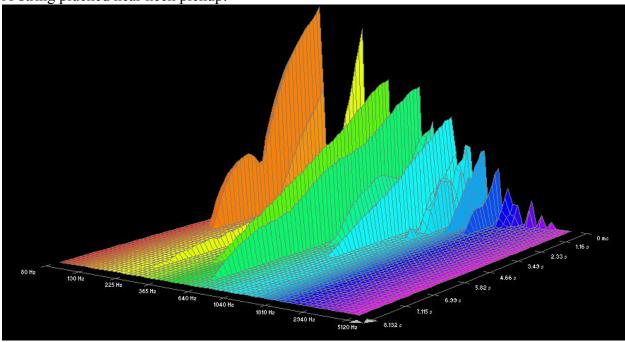

Bronze:











































## **GHS**, Bright Bronze:















































## **GHS**, Infinity Bronze:















































# Martin, 80/20 Bronze SP, 1.5 week old:

















































## Martin, 80/20 Bronze SP, New:

















































# Martin, Cryogenic Bronze Wound:





























D-string plucked near neck pickup:















### Low E-string plucked near neck pickup:



### Martin, Marquis 80/20 Bronze:





High E-string plucked near bridge pickup:







B-string plucked near neck pickup:



































## Martin, Marquis Phosphor Bronze:





































A-string plucked near neck pickup:







#### Low E-string plucked near neck pickup:



### Martin, Phosphor Bronze SP:

















































### Martin, SP+ 80/20:

















































### **Martin, SP+ Phosphor Bronze:**





























### D-string plucked near neck pickup:





\* note: Data for the A-string plucked near the neck pickup was either damaged or lost.





Low E-string plucked near neck pickup: