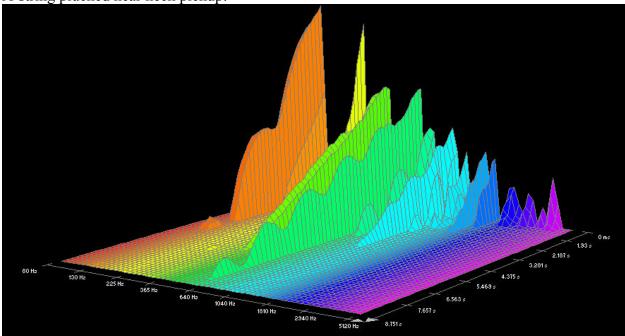

lue Steel Cryogenic:**





High E-string plucked near bridge pickup:







B-string plucked near neck pickup:























#### A-string plucked near neck pickup:







#### Low E-string plucked near neck pickup:



## Dean Markley, Formula 82R:

















































## **Dean Markley, Phosphor Bronze:**

















































## **Dean Markley, Vintage Bronze:**













































#### Low E-string plucked near neck pickup:



7.293 s

#### Elixir, Nanoweb:





735 Hz

1280 Hz























## Elixir, Polyweb:















































## Fender, 80/20 Bronze:











































## **GHS**, Bright Bronze:















































## **GHS**, Infinity Bronze:















































# Martin, 80/20 Bronze SP, 1.5 week old:

















































## Martin, 80/20 Bronze SP, New:

















































# Martin, Cryogenic Bronze Wound:





























D-string plucked near neck pickup:















### Low E-string plucked near neck pickup:



### Martin, Marquis 80/20 Bronze:





High E-string plucked near bridge pickup:







B-string plucked near neck pickup:



































## Martin, Marquis Phosphor Bronze:





































A-string plucked near neck pickup:







#### Low E-string plucked near neck pickup:



### Martin, Phosphor Bronze SP: