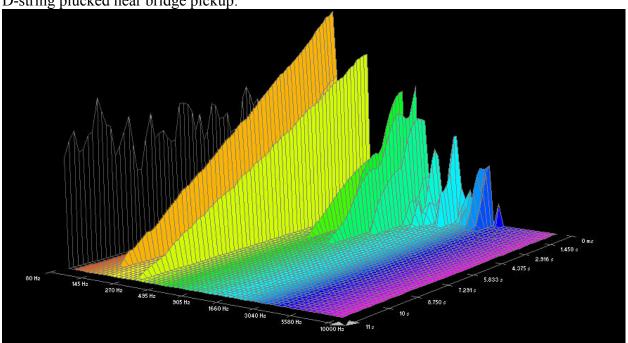

rtin             | ,                             | 99  |
| 1. <b>2002 022</b> | 80/20 Bronze SP, 1.5 Week Old | 99  |
|                    | 80/20 Bronze SP, New          | 105 |
|                    | Cryogenic Bronze Wound        | 111 |
|                    | Marquis 80/20 Bronze          | 117 |
|                    | Marquis Phosphor Bronze       | 123 |
|                    | Phosphor Bronze SP            | 129 |
|                    | SP+ 80/20                     | 135 |
|                    | SP+ Phosphor Bronze           | 141 |

# D'addario Plain Strings:

















### D'addario Brass-Plated Steel:

















# D'addario Flat Tops:





























Low E-string plucked near neck pickup:



#### D'addario EXPBW:



G-string plucked near neck pickup:























### Low E-string plucked near neck pickup:



#### D'addario EXPPB:













### D-string plucked near neck pickup:















### Low E-string plucked near neck pickup:



### D'addario HRG:





















### Low E-string, 0.052 gauge plucked near neck pickup:







### Low E-string, 0.056 gauge plucked near neck pickup:



### D'addario Nickel Wound:













### A-string plucked near neck pickup:







Low E-string, 0.052 gauge, plucked near neck pickup:















# D'addario Phosphor Bronze:





























### Low E-string plucked near neck pickup:



#### D'addario Bronze Wound:













### D-string plucked near neck pickup:







### A-string plucked near neck pickup:











### D'addario Silk & Steel: