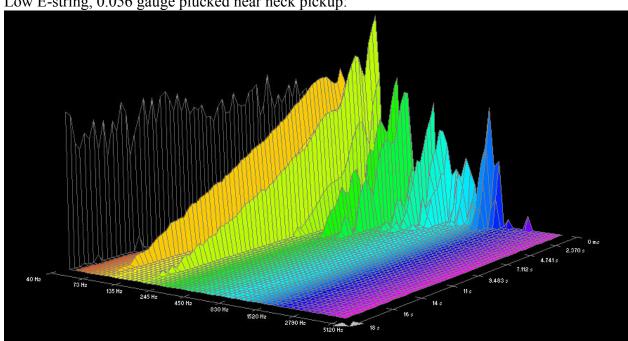

|
|                    | Phosphor Bronze SP            | 129 |
|                    | SP+ 80/20                     | 135 |
|                    | SP+ Phosphor Bronze           | 141 |

# D'addario Plain Strings:

















### D'addario Brass-Plated Steel:

















# D'addario Flat Tops:





























Low E-string plucked near neck pickup:



#### D'addario EXPBW:



G-string plucked near neck pickup:























### Low E-string plucked near neck pickup:



#### D'addario EXPPB:













### D-string plucked near neck pickup:















### Low E-string plucked near neck pickup:



### D'addario HRG:





















### Low E-string, 0.052 gauge plucked near neck pickup:







### Low E-string, 0.056 gauge plucked near neck pickup:



### D'addario Nickel Wound:













### A-string plucked near neck pickup:







Low E-string, 0.052 gauge, plucked near neck pickup:















# D'addario Phosphor Bronze:





























### Low E-string plucked near neck pickup:



#### D'addario Bronze Wound:













### D-string plucked near neck pickup:







### A-string plucked near neck pickup:











### D'addario Silk & Steel:

































## D'addario Round Wound, Stainless Steel (XSG):





















Low E-string, 0.052 gauge, plucked near neck pickup:











# D'addario 85/15 Bronze Wound (ZW):









D-string plucked near neck pickup:



















## **Dean Markley, Blue Steel Cryogenic:**





High E-string plucked near bridge pickup:







B-string