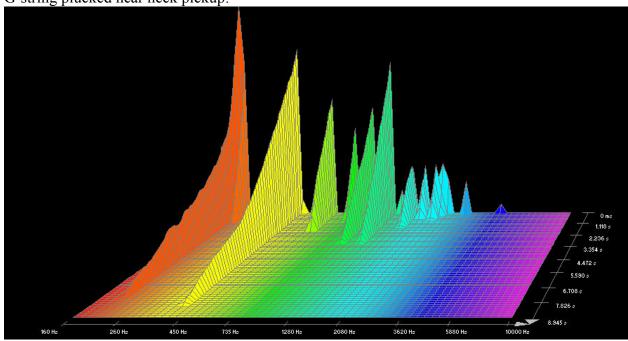

### Low E-string plucked near neck pickup:



#### D'addario Bronze Wound:













### D-string plucked near neck pickup:







### A-string plucked near neck pickup:











### D'addario Silk & Steel:

































## D'addario Round Wound, Stainless Steel (XSG):





















Low E-string, 0.052 gauge, plucked near neck pickup:











# D'addario 85/15 Bronze Wound (ZW):









D-string plucked near neck pickup:



















## **Dean Markley, Blue Steel Cryogenic:**





High E-string plucked near bridge pickup:







B-string plucked near neck pickup:























#### A-string plucked near neck pickup:







#### Low E-string plucked near neck pickup:



## Dean Markley, Formula 82R:

















































## **Dean Markley, Phosphor Bronze:**

















































## **Dean Markley, Vintage Bronze:**













































#### Low E-string plucked near neck pickup:



7.293 s

#### Elixir, Nanoweb:





735 Hz

1280 Hz























## Elixir, Polyweb:















































## Fender, 80/20 Bronze:











































## **GHS**, Bright Bronze:















































## **GHS**, Infinity Bronze:















































# Martin, 80/20 Bronze SP, 1.5 week old:

















































## Martin, 80/20 Bronze SP, New:

















































# Martin, Cryogenic Bronze