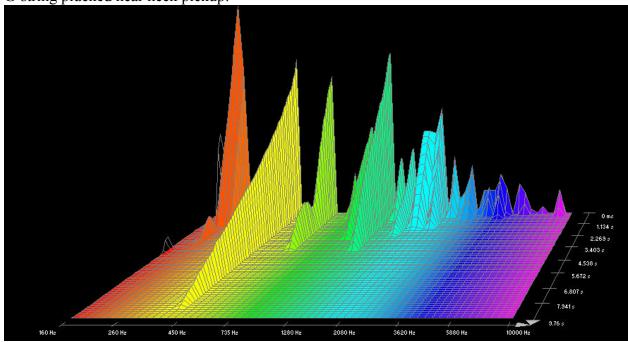

anoweb:





735 Hz

1280 Hz























## Elixir, Polyweb:















































## Fender, 80/20 Bronze:











































## **GHS**, Bright Bronze:















































## **GHS**, Infinity Bronze:















































# Martin, 80/20 Bronze SP, 1.5 week old:

















































## Martin, 80/20 Bronze SP, New:

















































# Martin, Cryogenic Bronze Wound:





























D-string plucked near neck pickup:















### Low E-string plucked near neck pickup:



### Martin, Marquis 80/20 Bronze:





High E-string plucked near bridge pickup:







B-string plucked near neck pickup:



































## Martin, Marquis Phosphor Bronze:





































A-string plucked near neck pickup:







#### Low E-string plucked near neck pickup:



### Martin, Phosphor Bronze SP:

















































### Martin, SP+ 80/20:

















































### **Martin, SP+ Phosphor Bronze:**





























### D-string plucked near neck pickup:





\* note: Data for the A-string plucked near the neck pickup was either damaged or lost.





Low E-string plucked near neck pickup: