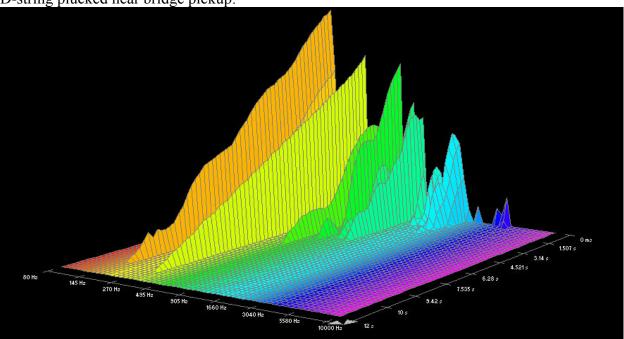

D-string plucked near neck pickup:



















## **Dean Markley, Blue Steel Cryogenic:**





High E-string plucked near bridge pickup:







B-string plucked near neck pickup:























#### A-string plucked near neck pickup:







#### Low E-string plucked near neck pickup:



## Dean Markley, Formula 82R:

















































## **Dean Markley, Phosphor Bronze:**

















































## **Dean Markley, Vintage Bronze:**













































#### Low E-string plucked near neck pickup:



7.293 s

#### Elixir, Nanoweb:





735 Hz

1280 Hz























## Elixir, Polyweb:















































## Fender, 80/20 Bronze:











































## **GHS**, Bright Bronze:















































## **GHS**, Infinity Bronze:















































# Martin, 80/20 Bronze SP, 1.5 week old:

















































## Martin, 80/20 Bronze SP, New:

















































# Martin, Cryogenic Bronze Wound:





























D-string plucked near neck pickup:















### Low E-string plucked near neck pickup:



### Martin, Marquis 80/20 Bronze:





High E-string plucked near bridge pickup:







B-string plucked near neck pickup:



































## Martin, Marquis Phosphor Bronze:





































A-string plucked near neck pickup:







#### Low E-string plucked ne