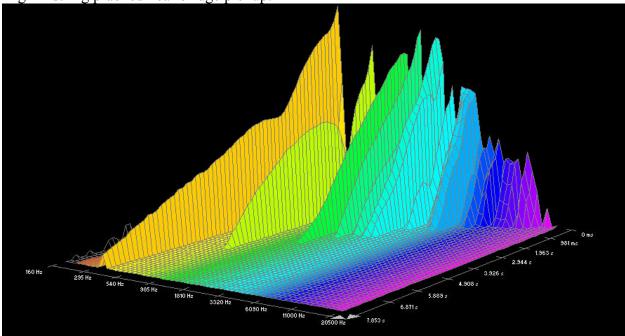

## **Dean Markley, Blue Steel Cryogenic:**

High E-string plucked near bridge pickup:

B-string plucked near neck pickup: