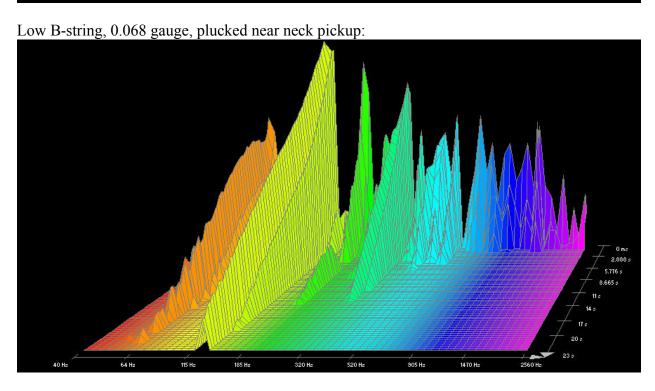

## **Dean Markley, Blue Steel Cryogenic:**

High E-string plucked near bridge pickup:

B-string plucked near neck pickup: