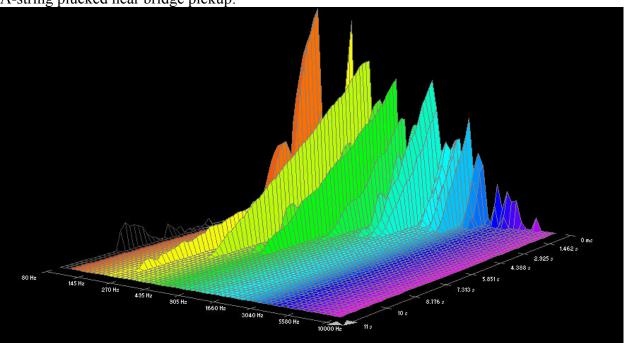

### A-string plucked near neck pickup:

Low E-string, 0.052 gauge, plucked near neck pickup: