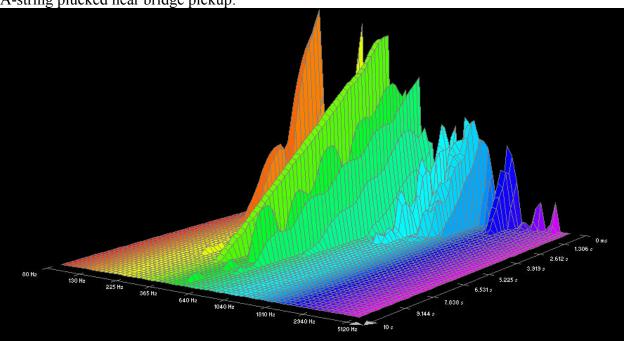

### A-string plucked near neck pickup:

Low E-string, 0.052 gauge, plucked near neck pickup: