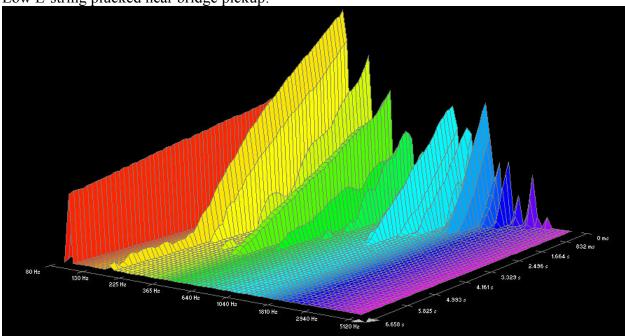

ickup:











# D'addario 85/15 Bronze Wound (ZW):









D-string plucked near neck pickup:



















## **Dean Markley, Blue Steel Cryogenic:**





High E-string plucked near bridge pickup:







B-string plucked near neck pickup:























#### A-string plucked near neck pickup:







#### Low E-string plucked near neck pickup:



## Dean Markley, Formula 82R:

















































## **Dean Markley, Phosphor Bronze:**

















































## **Dean Markley, Vintage Bronze:**













































#### Low E-string plucked near neck pickup:



7.293 s

#### Elixir, Nanoweb:





735 Hz

1280 Hz























## Elixir, Polyweb:















































## Fender, 80/20 Bronze:











































## **GHS**, Bright Bronze:















































## **GHS**, Infinity Bronze:















































# Martin, 80/20 Bronze SP, 1.5 week old:

















































## Martin, 80/20 Bronze SP, New:

















































# Martin, Cryogenic Bronze Wound:





























D-string plucked near neck pickup:















### Low E-string plucked near neck pickup:



### Martin, Marquis 80/20 Bronze:





High E-string plucked near bridge pickup:







B-string plucked near neck pickup:



































## Martin, Marquis Phosphor Bronze:





































A-string plucked