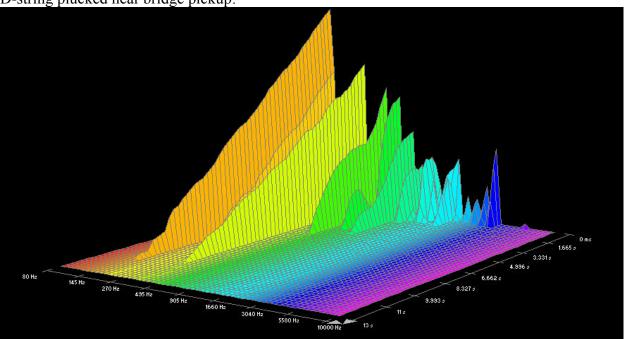

## **GHS**, Infinity Bronze:















































# Martin, 80/20 Bronze SP, 1.5 week old:

















































## Martin, 80/20 Bronze SP, New:

















































# Martin, Cryogenic Bronze Wound:





























D-string plucked near neck pickup:















### Low E-string plucked near neck pickup:



### Martin, Marquis 80/20 Bronze:





High E-string plucked near bridge pickup:







B-string plucked near neck pickup:



































## Martin, Marquis Phosphor Bronze:





































A-string plucked near neck pickup:







#### Low E-string plucked near neck pickup:



### Martin, Phosphor Bronze SP:

















































### Martin, SP+ 80/20:

















































### **Martin, SP+ Phosphor Bronze:**





























### D-string plucked near neck pickup:





\* note: Data for the A-string plucked near the neck pickup was either damaged or lost.





Low E-string plucked near neck pickup: