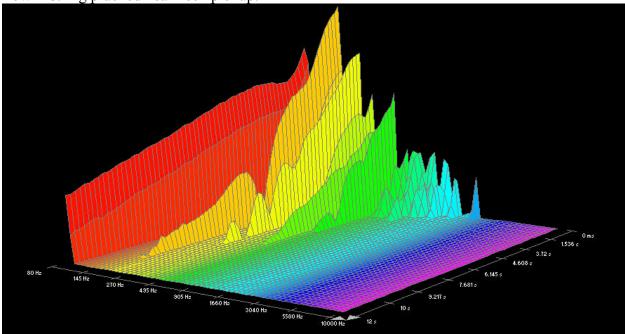

ring, 0.052 gauge plucked near neck pickup:







### Low E-string, 0.056 gauge plucked near neck pickup:



### D'addario Nickel Wound:













### A-string plucked near neck pickup:







Low E-string, 0.052 gauge, plucked near neck pickup:















# D'addario Phosphor Bronze:





























### Low E-string plucked near neck pickup:



#### D'addario Bronze Wound:













### D-string plucked near neck pickup:







### A-string plucked near neck pickup:











### D'addario Silk & Steel:

































## D'addario Round Wound, Stainless Steel (XSG):





















Low E-string, 0.052 gauge, plucked near neck pickup:











# D'addario 85/15 Bronze Wound (ZW):









D-string plucked near neck pickup:



















## **Dean Markley, Blue Steel Cryogenic:**





High E-string plucked near bridge pickup:







B-string plucked near neck pickup:























#### A-string plucked near neck pickup:







#### Low E-string plucked near neck pickup:



## Dean Markley, Formula 82R:

















































## **Dean Markley, Phosphor Bronze:**

















































## **Dean Markley, Vintage Bronze:**













































#### Low E-string plucked near neck pickup:



7.293 s

#### Elixir, Nanoweb:





735 Hz

1280 Hz























## Elixir, Polyweb:















































## Fender, 80/20 Bronze:











































## **GHS**, Bright Bronze: